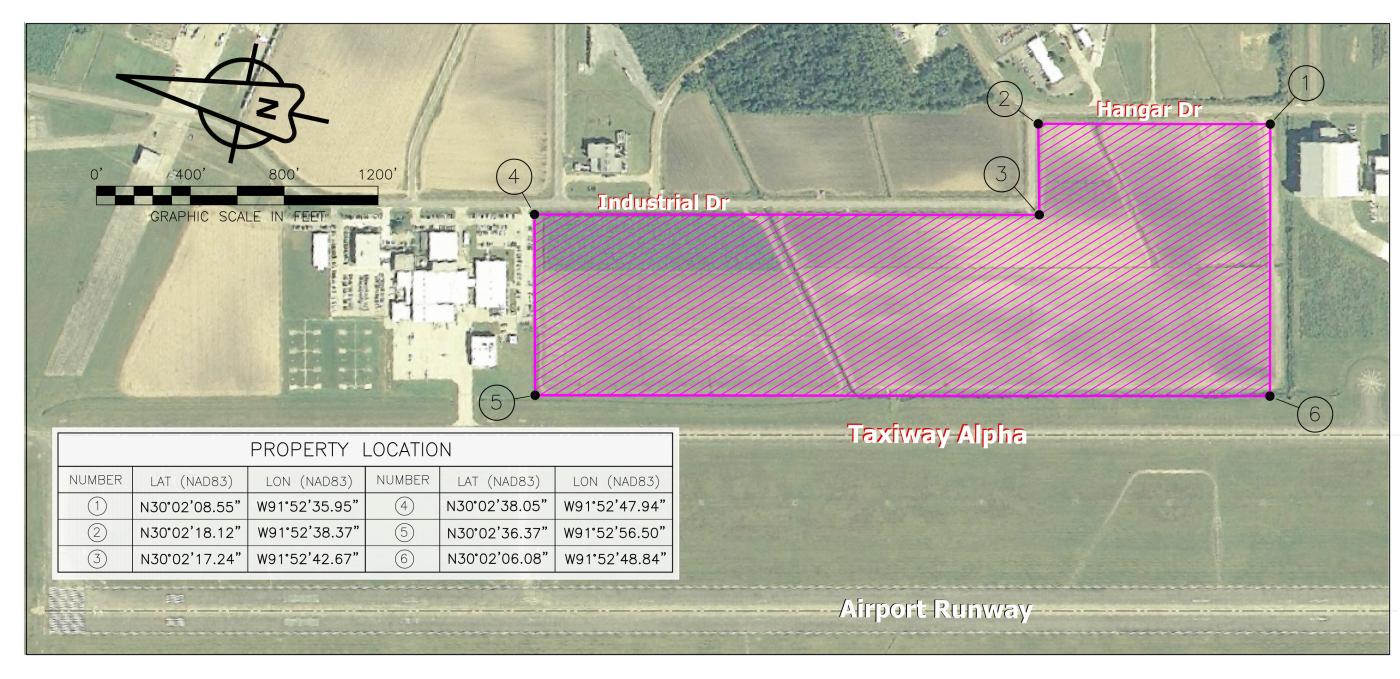

Exhibit B - Acadiana Regional Airport P1 Boundary Survey

## ACADIANA REGIONAL AIRPORT PRIME PROPERTY "P1"

TH GPS DATE AS NOTED

THIS DRAWING IS THE PROPERTY OF
BERARD, HABETZ & ASSOCIATES, INC

AND IS LOANED IN CONFIDENCE FOR USE IN CONNECTION WITH OUR WORK. WITHOUT B.H.A.I. 'S WRITTEN CONSENT, IT IS NOT TO BE REPRODUCED IN ANY MANNER OR SUBMITTED TO OUTSIDE PARTIES FOR EXAMINATION OR USED DIRECTLY OR INDIRECTLY FOR PURPOSES OTHER THAN THOSE FOR WHICH IT WAS FURNISHED.