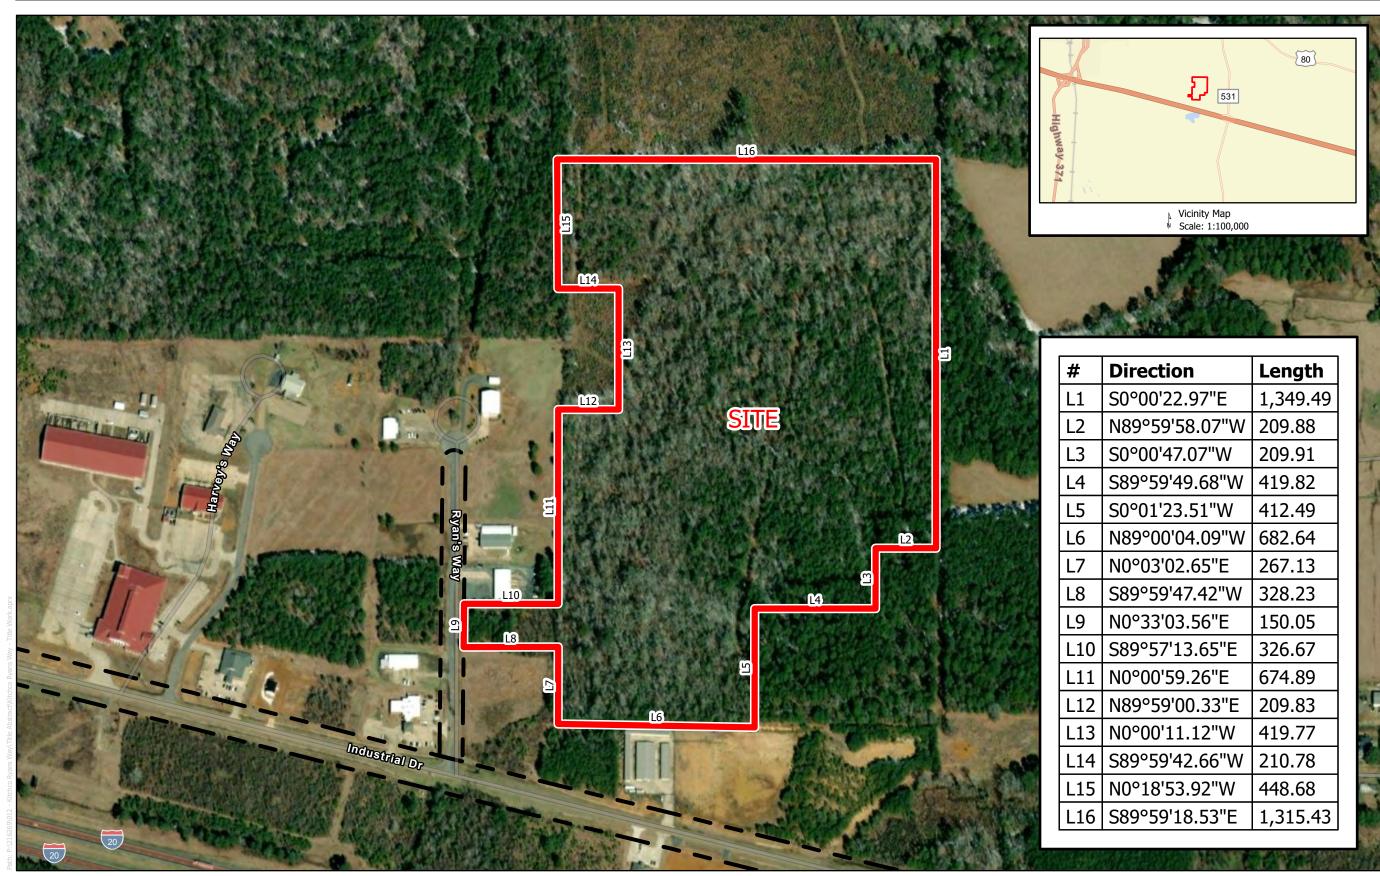

## Exhibit C. Kitchco Ryans Way Property Boundary Aerial Exhibit

## **Kitchco Ryans Way Property Boundary Aerial Exhibit**

8555 United Plaza Blvd.
Baton Rouge, Louisiana, 70809
Telephone: 225-831-2163

Dre

Kitchco Ryans Way Webster Parish, Louisiana

www.csrsinc.com

north louisiana

# Date Description

LEGEND Key Pla

Site Boundary (51.46 Ac.±)

Reference Roads

Property Sheet
Boundary Aerial
Exhibit

| Date:           | 1/20/2022 |
|-----------------|-----------|
| Project Number: | 214094    |
| Drawn By:       | WNT       |
| Checked By:     | ••••      |
| Shoot:          |           |

## GENERAL NOTE

- 1. No attempt has been made by CSRS, Inc. to verify title, actual legal ownership, deed restrictions, servitudes, easements, or other burdens on the property, other than that furnished by the client or their representatives.
- 2. The depicted exhibit is based on the Webster Parish Clerk of Court Recordings researched from June 11, 1957 to December 30, 2004.
- 3. This exhibit is not a property boundary survey, and is not intended to meet the Louisiana standards of practice for property boundary surveys. Bearing and distances of tracts were obtained from documents referenced above.
- 4. The coordinate system used is NAD83 Louisiana State Plane North(US feet).
- 5. Rights of Way, Easements, and Servitudes are shown hereon have not been verified in the field and any shown are for general locative information only.