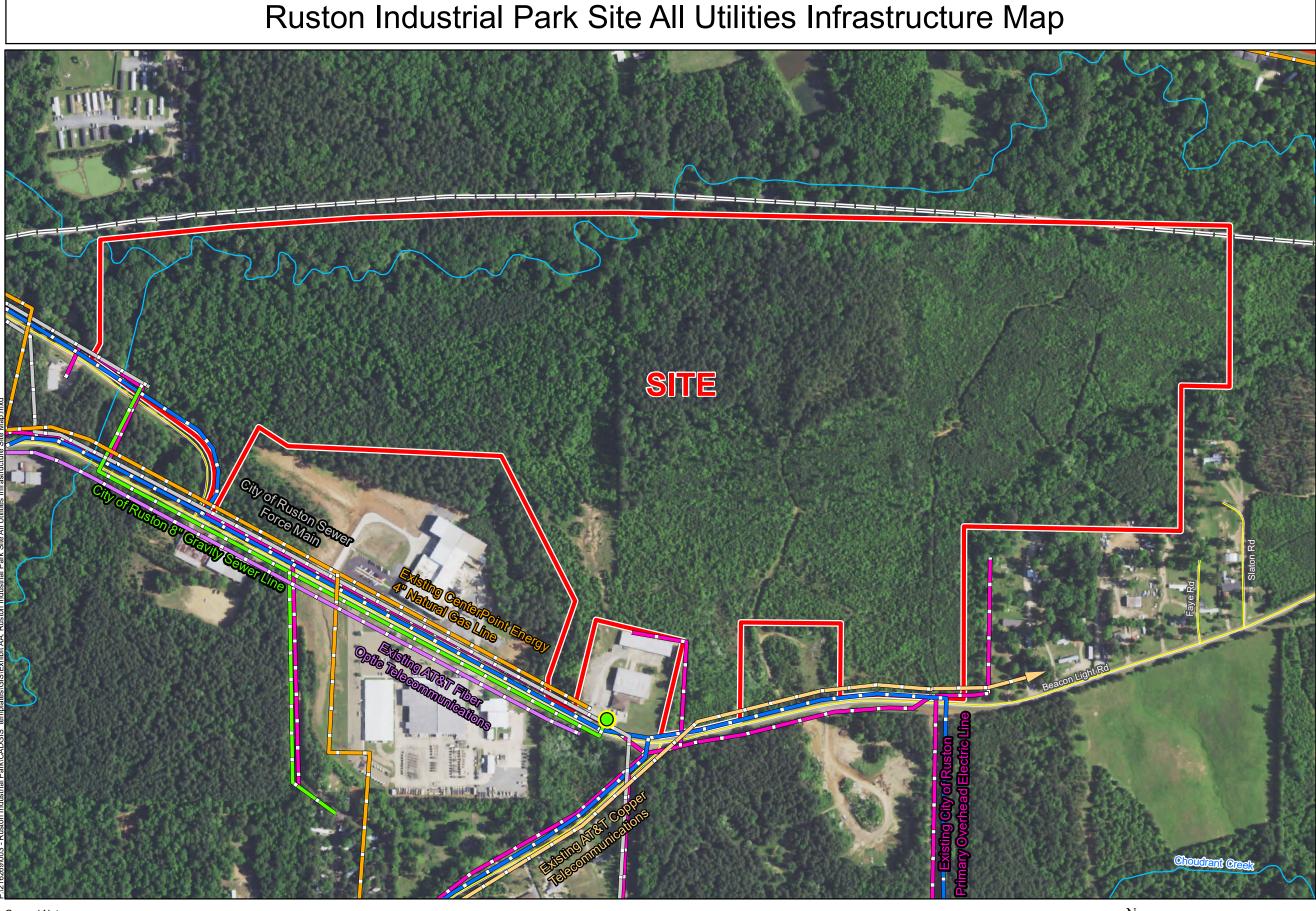

## Exhibit CC. Ruston Industrial Park All Utilities Infrastructure Site Map

## General Notes:

- 1. No attempt has been made by CSRS, Inc. to verify site boundary, title, actual legal ownership, deed restrictions, servitudes, easements, or other burdens on the property, other than that furnished by the client or his representative.

Transportation data from 2013 TIGER datasets via U.S. Census Bureau at ftp://ftp/.census.gov/geo/tiger/TIGER2013.
Utility information from visual inspection and/or the individual utility operators. Exact field location has not been determined by survey. The lines shown are an approximate representation only and may have been offset for depiction purposes.
2015 aerial imagery from USDA-APFO National Agricultural Inventory Project (NAIP) and may not reflect current ground conditions.