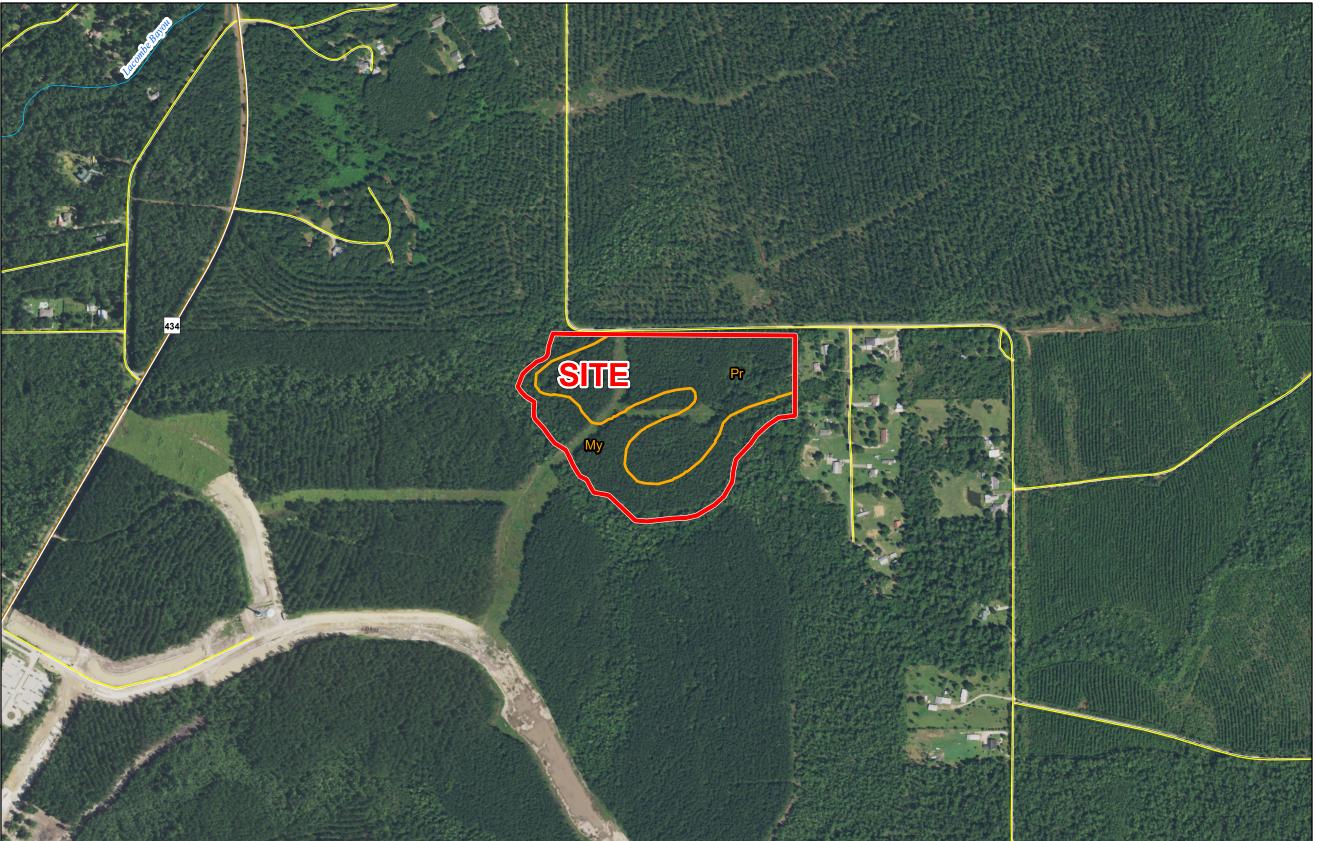

# Exhibit S. Tamanend Business Park East Site Soils Conservation Service Map

# Tamanend Business Park East Site Soils Conservation Service Map

- 1. No attempt has been made by CSRS, Inc. to verify site boundary, title, actual legal ownership, deed restrictions, servitudes, easements, or other burdens on the property, other than that furnished by the client or his representative.

## St. Tammany EDF

LEGEND

Site Boundary (31.86 Ac. ±)

See Soil Report for Definitions

### **Existing Roadway**

- Rural State Highway
- Local Roads
- Stream or River

| Date:           | 6/8/2016 |
|-----------------|----------|
| Project Number: | 214094   |
| Drawn By:       | TMK      |
| Checked By:     | JAY      |

Scale 1:7,000