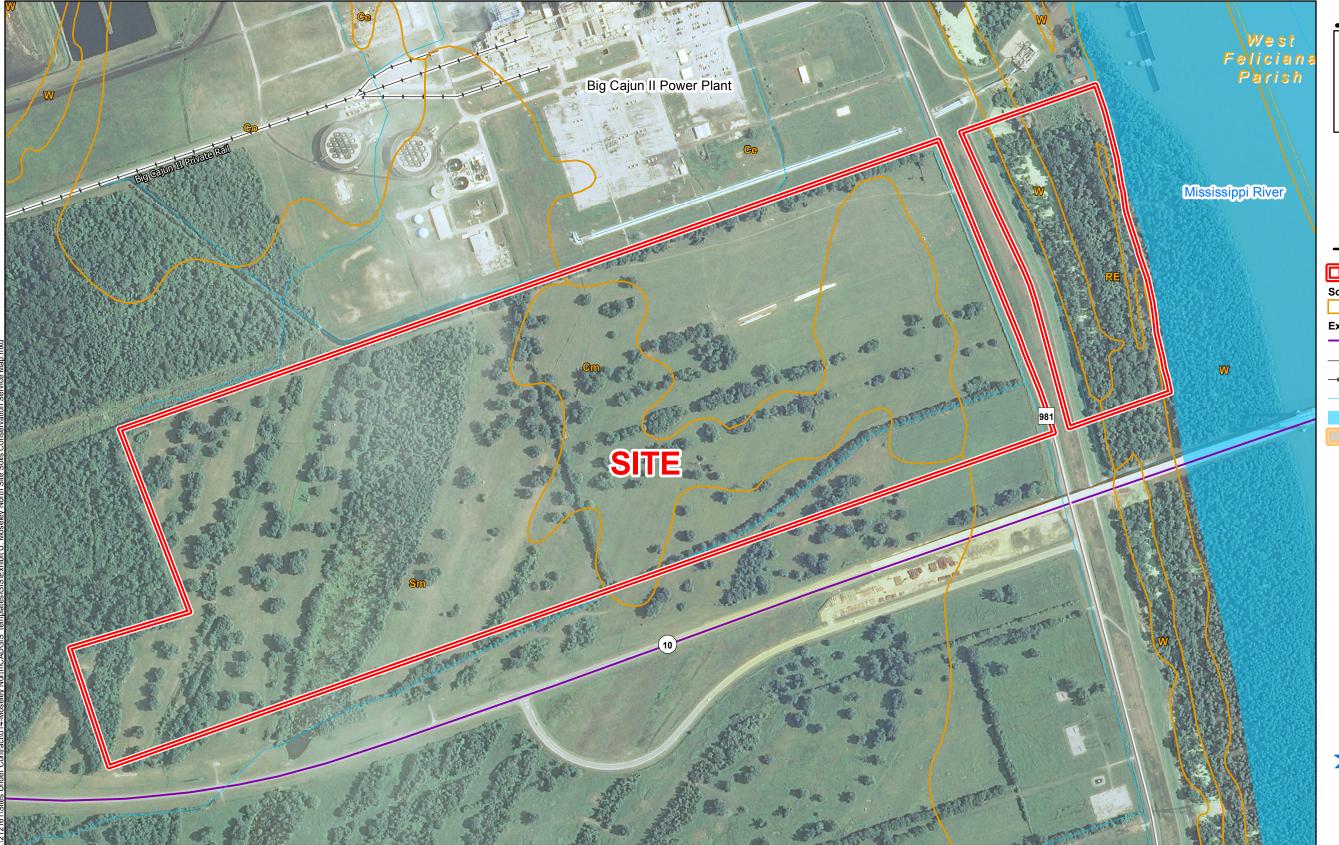

## Exhibit U. Moseley North Site Soils Conservation Service Map

## **BRAC**

- Site Boundary (304.24 Acres +/-)
- See Soil Report for Definitions

## **Existing Roadway**

- Urban State Highway
- Rural State Highway
- → Railroad
- Stream or River
- Waterbody
- Parish Boundary

| Date:           | 8/10/2015     |
|-----------------|---------------|
| Project Number: | 212161.20.014 |
| Drawn By:       | MMS           |
| Checked By:     | TMG           |

- Transportation data from 2013 TIGER datasets via U.S. Census Bureau at ftp://ftp2.census.gov/geo/ftger/TIGER2013.
  Soils data from USDA SSURGO website: http://websoilsurvey.sc.egov.usda.gov/App/WebSoilSurvey.aspx.
  2013 aerial imagery from USDA-APFO National Agricultural Inventory Project (NAIP) and may not reflect current ground conditions.

Scale 1:7,344