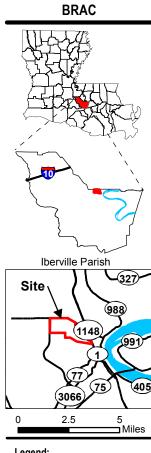

Site Exhibit for **Dow Site** Iberville Parish, LA

## Wetland Type

PAB4H, PUBH -

Freshwater Pond

PEM1 - Freshwater **Emergent Wetland** 

PFO1, PSS1 -Freshwater

Forested/Shrub

**(10)** LA Highway

Local Roads Railroad

Dow Site

Parish Boundary

Raton Rouge Area Chamber

Source: GIS features aquired from public domain state and federal data sources (LDOTD, GNIS, LOSCO, US Census Bureau).

| Date:           | 11/4/2013     |
|-----------------|---------------|
| Project Number: | 212161.20.007 |
| Drawn By:       | JES           |
| Checked By:     | TMG           |