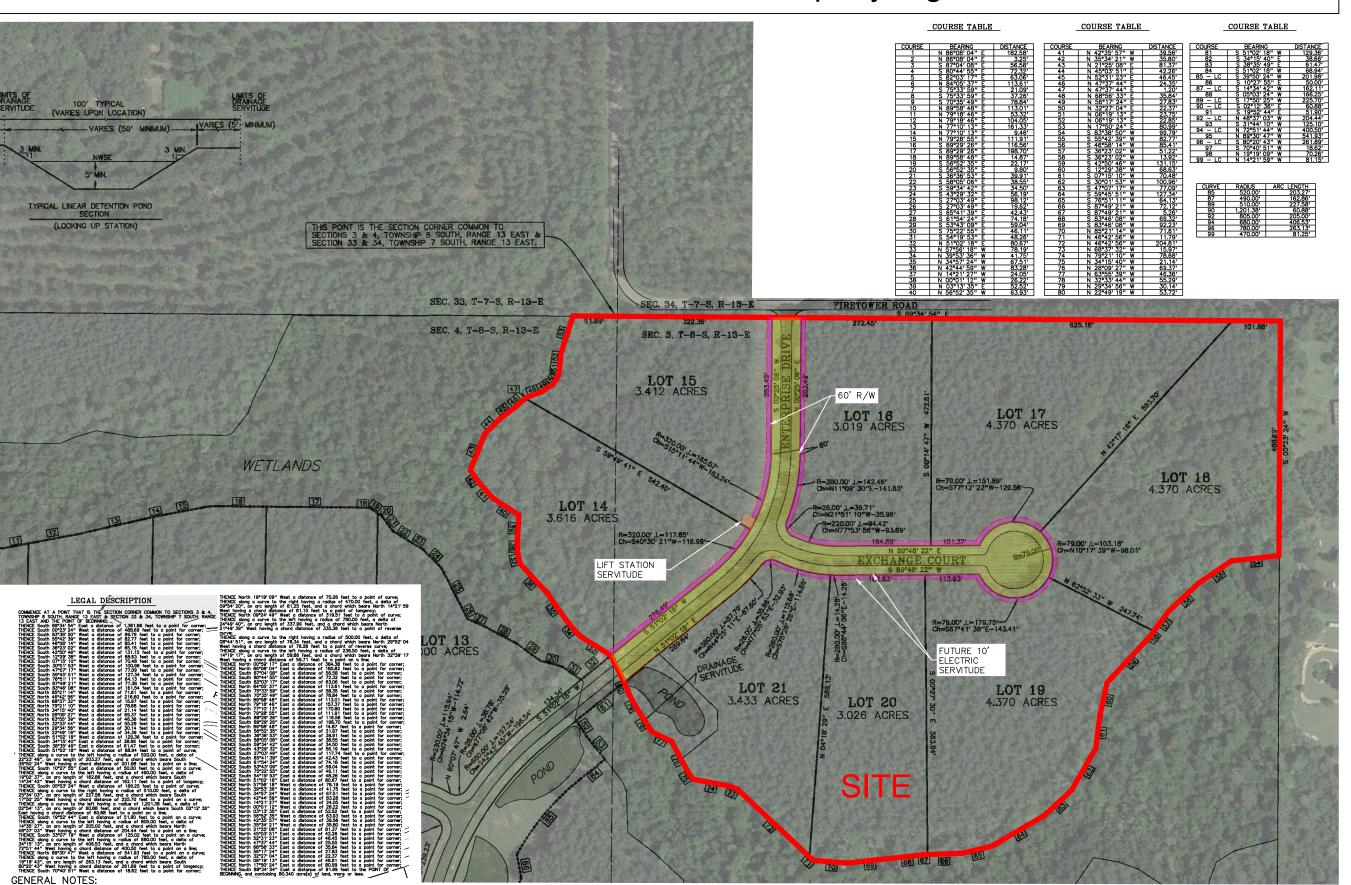

## Exhibit G. Tamanend Business Park East Site Property Rights Exhibit

## Tamanend Business Park East Site Property Rights Exhibit

1AGINE SHAPE DELIVER 67 Perkins Road Suite 200 Baton Rouge, LA 70808

none: 225 769-0546 Fax: 225 767-0060 www.csrsonline.com

Tamanend East Site St. Tammany Parish, LA

FUTURE ELECTRIC SERVITUDE (.59 AC. ±)

Property Rights Exhibit

| ate:           | June 2016 |
|----------------|-----------|
| roject Number: | 214094    |
| rawn By:       | TMK       |
| hecked By:     | JAY       |
| heet:          |           |

  Depicted exhibit based on a preliminary survey of Tamanend Business Park Sections 3 & 4 T-8-S R-13-E, Greensburg Land District, St. Tammany Parish, Louisiana by Kelly J. McHugh & Assoc. dated July 23, 2014.
- This is not an official property boundary survey and is not intended to meet the Louisiana standards of practice for property boundary surveys. Bearings and distances of tracts were obtained from document referenced above.
- The coordinate system used is NAD83 Louisiana State Plane South (US feet). Coordinates were derived by overlaying the boundary on an aerial photograph and are within 100' of true location.
- Actual location and acreage of future electric servitude contingent on future servitude agreement with Cleco Power, LLC.