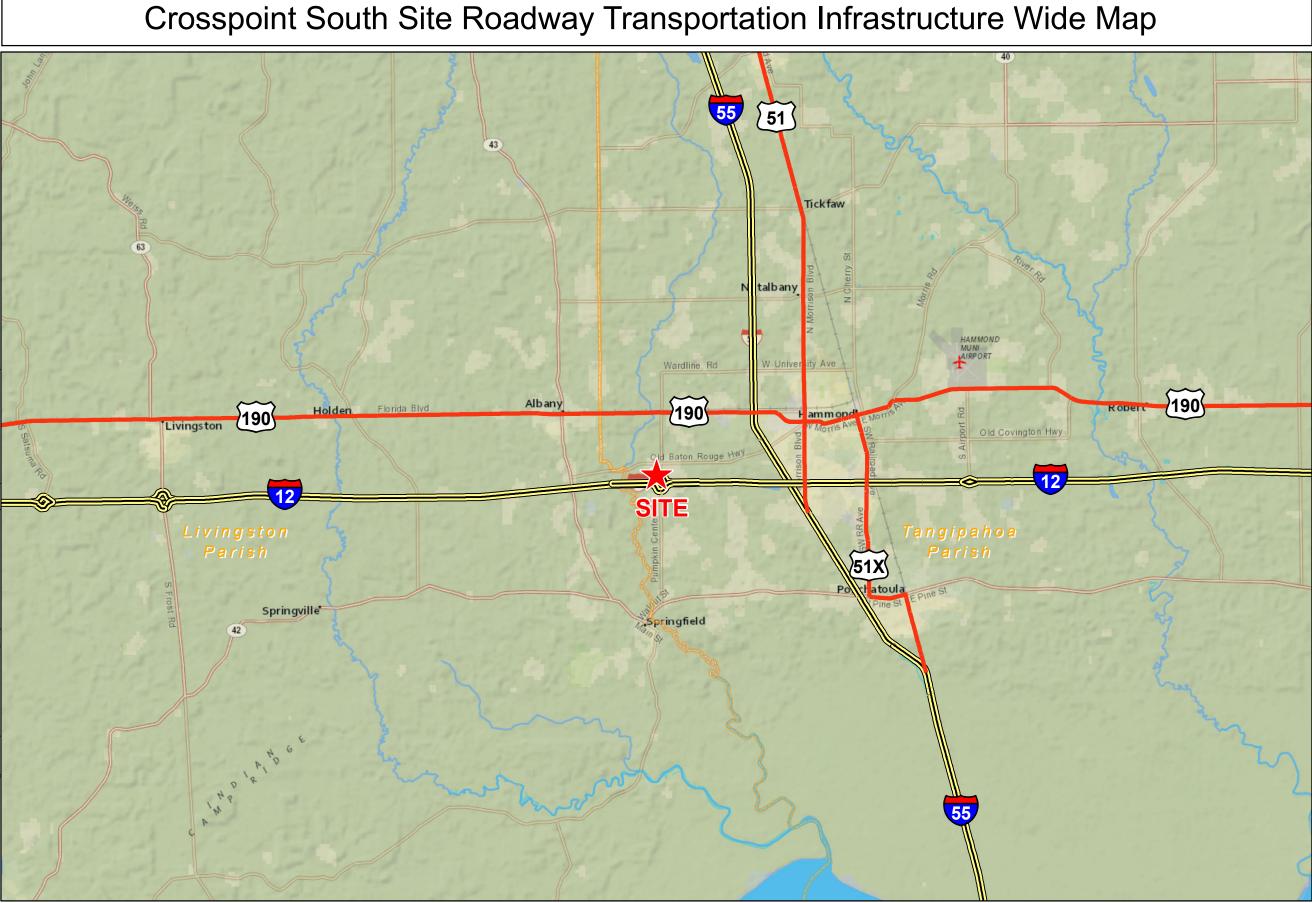

# Exhibit T. Crosspoint South Site Roadway Transportation Infrastructure Wide Map

### General Notes:

- No attempt has been made by CSRS, Inc. to verify site boundary, title, actual legal ownership, deed restrictions, servitudes, easements, or other burdens on the property, other than that furnished by the client or his representative.
  Transportation data from 2013 TIGER datasets via U.S. Census Bureau at ftp://ftp2.census.gov/geo/tiger/TIGER2013.
  2015 aerial imagery from USDA-APFO National Agricultural Inventory Project (NAIP) and may not reflect current ground conditions.

|   | Scale | 1:150,000 |
|---|-------|-----------|
| 0 | 8,000 | 16,000    |
|   |       | Feet      |