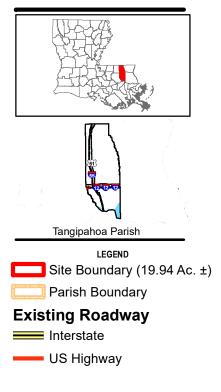

# Exhibit T. Crosspoint South Site Roadway Transportation Infrastructure Wide Map





### General Notes:

- No attempt has been made by CSRS, Inc. to verify site boundary, title, actual legal ownership, deed restrictions, servitudes, easements, or other burdens on the property, other than that furnished by the client or his representative.
  Transportation data from 2013 TIGER datasets via U.S. Census Bureau at ftp://ftp2.census.gov/geo/tiger/TIGER2013.
  2015 aerial imagery from USDA-APFO National Agricultural Inventory Project (NAIP) and may not reflect current ground conditions.

|   | Scale | 1:150,000 |
|---|-------|-----------|
| 0 | 8,000 | 16,000    |
|   |       | Feet      |

## **Crosspoint South Site** Tangipahoa Parish, LA

## GNO





| Date:           | 1/15/2021 |
|-----------------|-----------|
| Project Number: | 214094    |
| Drawn By:       | SEW       |
| Checked By:     | EEB       |
|                 |           |