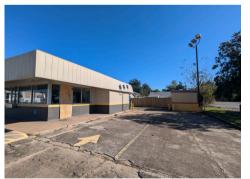

# **PROPERTY OVERVIEW**

Quick serve restaurant facility on the SE corner of State Hwy 87 (16th Street) and W Hart Avenue in Orange Texas. The building is currently for sale or lease. This +/-870 SF building features a walk up order window, drive thru window with menu board and speaker system, and ample parking. Ideal for any fast food/quick serve business in need of good ingress and egress, ample parking, good visibility and high traffic counts.

# RYAN HARRINGTON

OFFICE: (409) 892-7245 CELL: (409) 673-3513 RYAN@RMXONE.COM

- +/- 870 SF Freestanding Building
- +/-.288 Acres
- Quick Serve Restaurant
- Walk up order window
- Drive Thru Window
- Menu Board with Speaker

System

- Ample Parking
- Corner Lot
- Good Ingress and Egress
- High Traffic Counts on 16th Street
- Pole Sign
- Parking Lot Lighting

THIS INFORMATION HAS BEEN SECURED FROM SOURCES WE BELIEVE TO BE RELIABLE, BUT WE MAKE NO REPRESENTATION OR WARRANTIES, EXPRESSED OR IMPLIED, AS TO THEACCURACY OF THE INFORMATION. ALL REFERENCES TO AGE, SQ. FOOTAGE, INCOME, AND EXPENSES ARE APPROXIMATE. ZONING MUST BE CONFIRMED WITH THE CITY. BUYERS AND TENANTS SHOULD CONDUCT THEIR OWN INDEPENDENT INVESTIGATIONS AND RELY ONLY ON THOSE RESULTS.