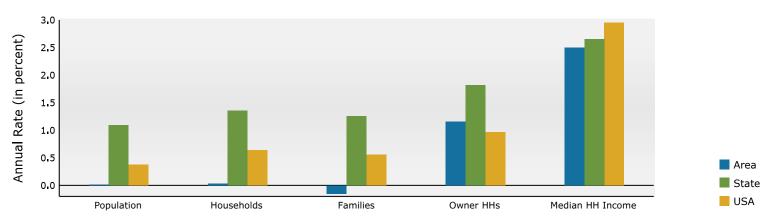

r>305<br>12<br>1,253          | 6.3%<br>6.0%<br>6.1%<br>13.5%<br>12.4%<br>11.3%<br>12.3%<br>10.9%<br>5.9%<br>2.2%<br><b>2024</b><br>Percent<br>51.7%<br>33.2%<br>0.6%<br>1.4%<br>0.1%<br>5.7%         | 1,372<br>1,299<br>1,319<br>2,858<br>2,846<br>2,487<br>2,506<br>2,538<br>1,528<br>536<br>Number<br>10,970<br>7,581<br>124<br>323<br>14<br>1,327          | 6.2%<br>5.9%<br>6.0%<br>12.9%<br>11.3%<br>11.3%<br>11.5%<br>6.9%<br>2.4%<br><b>2029</b><br>Percent<br>49.7%<br>34.3%<br>0.6%<br>1.5%<br>0.1%<br>6.0%         |

Source: Esri forecasts for 2024 and 2029. U.S. Census Bureau 2020 decennial Census in 2020 geographies.



### Demographic and Income Profile

1322 N 16th St, Orange, Texas, 77630 Ring: 3 mile radius

### Prepared by Esri

Latitude: 30.10357 Longitude: -93.74690

### Trends 2024-2029



### Population by Age



### 2024 Household Income



### 2024 Population by Race



2024 Percent Hispanic Origin:12.5%



### Traffic Count Map

1322 N 16th St, Orange, Texas, 77630 Rings: 1, 3, 5 mile radii

### Prepared by Esri

Latitude: 30.10357 Longitude: -93.74690





Average Daily Traffic Volume Up to 6,000 vehicles per day 6,001 - 15,000 15,001 - 30,000 30,001 - 50,000 50,001 - 100,000 More than 100,000 per day





### Traffic Count Map - Close Up

1322 N 16th St, Orange, Texas, 77630 Rings: 1, 3, 5 mile radii

#### Prepared by Esri

Latitude: 30.10357 Longitude: -93.74690





Average Daily Traffic Volume Up to 6,000 vehicles per day 6,001 - 15,000 15,001 - 30,000 30,001 - 50,000 50,001 - 100,000 More than 100,000 per day



### Overview Map



© 2024 CoreLogic, Inc. All righ