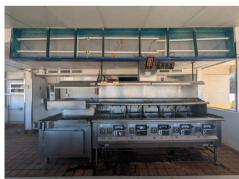

# **PROPERTY OVERVIEW**

Quick serve restaurant facility on the SE corner of State Hwy 87 (16th Street) and W Hart Avenue in Orange Texas. The building is currently for sale or lease. This +/-870 SF building features a walk up order window, drive thru window with menu board and speaker system, and ample parking. Ideal for any fast food/quick serve business in need of good ingress and egress, ample parking, good visibility and high traffic counts.

# RYAN HARRINGTON

OFFICE: (409) 892-7245 CELL: (409) 673-3513 RYAN@RMXONE.COM

- +/- 870 SF Freestanding Building
- +/-.288 Acres
- Quick Serve Restaurant
- Walk up order window
- Drive Thru Window
- Menu Board with Speaker

System

- Ample Parking
- Corner Lot
- Good Ingress and Egress
- High Traffic Counts on 16th Street
- Pole Sign
- Parking Lot Lighting

THIS INFORMATION HAS BEEN SECURED FROM SOURCES WE BELIEVE TO BE RELIABLE, BUT WE MAKE NO REPRESENTATION OR WARRANTIES, EXPRESSED OR IMPLIED, AS TO THEACCURACY OF THE INFORMATION. ALL REFERENCES TO AGE, SQ. FOOTAGE, INCOME, AND EXPENSES ARE APPROXIMATE. ZONING MUST BE CONFIRMED WITH THE CITY. BUYERS AND TENANTS SHOULD CONDUCT THEIR OWN INDEPENDENT INVESTIGATIONS AND RELY ONLY ON THOSE RESULTS.