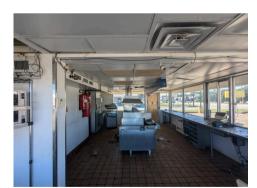

# **PROPERTY OVERVIEW**

Quick serve restaurant facility on the SE corner of State Hwy 87 (16th Street) and W Hart Avenue in Orange Texas. The building is currently for sale or lease. This +/-870 SF building features a walk up order window, drive thru window with menu board and speaker system, and ample parking. Ideal for any fast food/quick serve business in need of good ingress and egress, ample parking, good visibility and high traffic counts.

# RYAN HARRINGTON

OFFICE: (409) 892-7245 CELL: (409) 673-3513 RYAN@RMXONE.COM

- +/- 870 SF Freestanding Building
- +/-.288 Acres
- Quick Serve Restaurant
- Walk up order window
- Drive Thru Window
- Menu Board with Speaker

System

- Ample Parking
- Corner Lot
- Good Ingress and Egress
- High Traffic Counts on 16th Street
- Pole Sign
- Parking Lot Lighting

THIS INFORMATION HAS BEEN SECURED FROM SOURCES WE BELIEVE TO BE RELIABLE, BUT WE MAKE NO REPRESENTATION OR WARRANTIES, EXPRESSED OR IMPLIED, AS TO THEACCURACY OF THE INFORMATION. ALL REFERENCES TO AGE, SQ. FOOTAGE, INCOME, AND EXPENSES ARE APPROXIMATE. ZONING MUST BE CONFIRMED WITH THE CITY. BUYERS AND TENANTS SHOULD CONDUCT THEIR OWN INDEPENDENT INVESTIGATIONS AND RELY ONLY ON THOSE RESULTS.