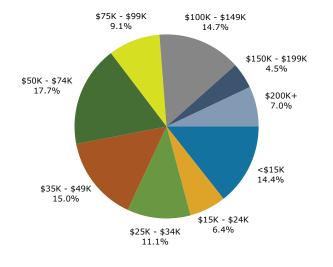

r>13.5%<br>12.4%<br>11.3%<br>12.3%<br>10.9%<br>5.9%<br>2.2%<br><b>2024</b><br>Percent<br>51.7%<br>33.2%<br>0.6%<br>1.4%<br>0.1%<br>5.7%         | 1,372<br>1,299<br>1,319<br>2,858<br>2,846<br>2,487<br>2,506<br>2,538<br>1,528<br>536<br>Number<br>10,970<br>7,581<br>124<br>323<br>14<br>1,327          | 6.2%<br>5.9%<br>6.0%<br>12.9%<br>11.3%<br>11.3%<br>11.5%<br>6.9%<br>2.4%<br><b>2029</b><br>Percent<br>49.7%<br>34.3%<br>0.6%<br>1.5%<br>0.1%<br>6.0%         |

Source: Esri forecasts for 2024 and 2029. U.S. Census Bureau 2020 decennial Census in 2020 geographies.



### Demographic and Income Profile

1322 N 16th St, Orange, Texas, 77630 Ring: 3 mile radius

### Prepared by Esri

Latitude: 30.10357 Longitude: -93.74690

### Trends 2024-2029



### Population by Age



### 2024 Household Income



### 2024 Population by Race



2024 Percent Hispanic Origin:12.5%



### Traffic Count Map

1322 N 16th St, Orange, Texas, 77630 Rings: 1, 3, 5 mile radii

### Prepared by Esri

Latitude: 30.10357 Longitude: -93.74690





Average Daily Traffic Volume Up to 6,000 vehicles per day 6,001 - 15,000 15,001 - 30,000 30,001 - 50,000 50,001 - 100,000 More than 100,000 per day





### Traffic Count Map - Close Up

1322 N 16th St, Orange, Texas, 77630 Rings: 1, 3, 5 mile radii

#### Prepared by Esri

Latitude: 30.10357 Longitude: -93.74690





Average Daily Traffic Volume Up to 6,000 vehicles per day 6,001 - 15,000 15,001 - 30,000 30,001 - 50,000 50,001 - 100,000 More than 100,000 per day



### Overview Map



© 2024 CoreLogic, Inc. All rights reserved. CORELOGIC, RISKMETER, PXPOINT and the Cor