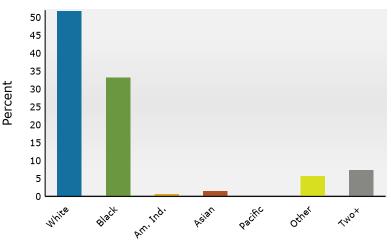

# **PROPERTY OVERVIEW**

Quick serve restaurant facility on the SE corner of State Hwy 87 (16th Street) and W Hart Avenue in Orange Texas. The building is currently for sale or lease. This +/-870 SF building features a walk up order window, drive thru window with menu board and speaker system, and ample parking. Ideal for any fast food/quick serve business in need of good ingress and egress, ample parking, good visibility and high traffic counts.