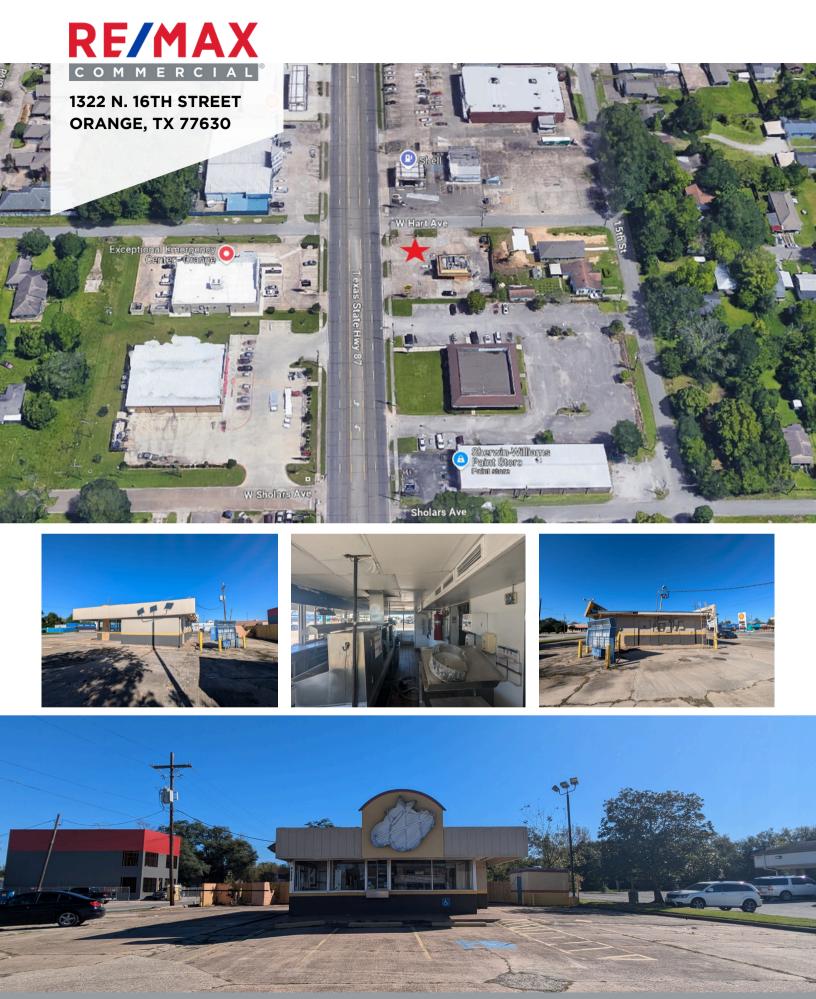

1322 N. 16TH STREET ORANGE, TX 77630 Price Reduced!

# **PROPERTY OVERVIEW**

Quick serve restaurant facility on the SE corner of State Hwy 87 (16th Street) and W Hart Avenue in Orange Texas. The building is currently for sale or lease. This +/-870 SF building features a walk up order window, drive thru window with menu board and speaker system, and ample parking. Ideal for any fast food/quick serve business in need of good ingress and egress, ample parking, good visibility and high traffic counts.

# RYAN HARRINGTON

OFFICE: (409) 892-7245 CELL: (409) 673-3513 RYAN@RMXONE.COM

- +/- 870 SF Freestanding Building
- +/-.288 Acres
- Quick Serve Restaurant
- Walk up order window
- Drive Thru Window
- Menu Board with Speaker

System

- Ample Parking
- Corner Lot
- Good Ingress and Egress
- High Traffic Counts on 16th Street
- Pole Sign
- Parking Lot Lighting

THIS INFORMATION HAS BEEN SECURED FROM SOURCES WE BELIEVE TO BE RELIABLE, BUT WE MAKE NO REPRESENTATION OR WARRANTIES, EXPRESSED OR IMPLIED, AS TO THEACCURACY OF THE INFORMATION. ALL REFERENCES TO AGE, SQ. FOOTAGE, INCOME, AND EXPENSES ARE APPROXIMATE. ZONING MUST BE CONFIRMED WITH THE CITY. BUYERS AND TENANTS SHOULD CONDUCT THEIR OWN INDEPENDENT INVESTIGATIONS AND RELY ONLY ON THOSE RESULTS.