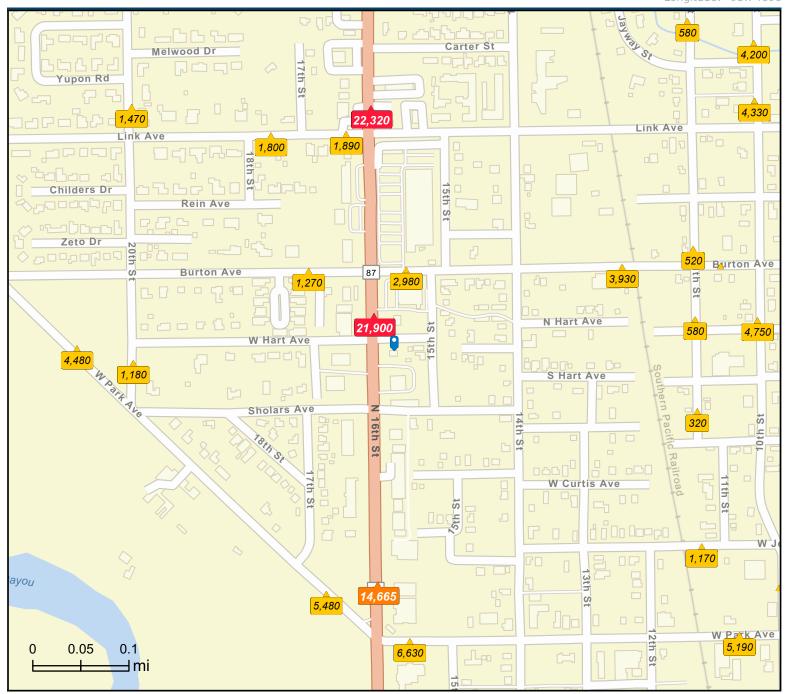

# **PROPERTY OVERVIEW**

Quick serve restaurant facility on the SE corner of State Hwy 87 (16th Street) and W Hart Avenue in Orange Texas. The building is currently for sale or lease. This +/-870 SF building features a walk up order window, drive thru window with menu board and speaker system, and ample parking. Ideal for any fast food/quick serve business in need of good ingress and egress, ample parking, good visibility and high traffic counts.

System

- Ample Parking
- Corner Lot
- Good Ingress and Egress
- High Traffic Counts on 16th Street
- Pole Sign
- Parking Lot Lighting

THIS INFORMATION HAS BEEN SECURED FROM SOURCES WE BELIEVE TO BE RELIABLE, BUT WE MAKE NO REPRESENTATION OR WARRANTIES, EXPRESSED OR IMPLIED, AS TO THEACCURACY OF THE INFORMATION. ALL REFERENCES TO AGE, SQ. FOOTAGE, INCOME, AND EXPENSES ARE APPROXIMATE. ZONING MUST BE CONFIRMED WITH THE CITY. BUYERS AND TENANTS SHOULD CONDUCT THEIR OWN INDEPENDENT INVESTIGATIONS AND RELY ONLY ON THOSE RESULTS.