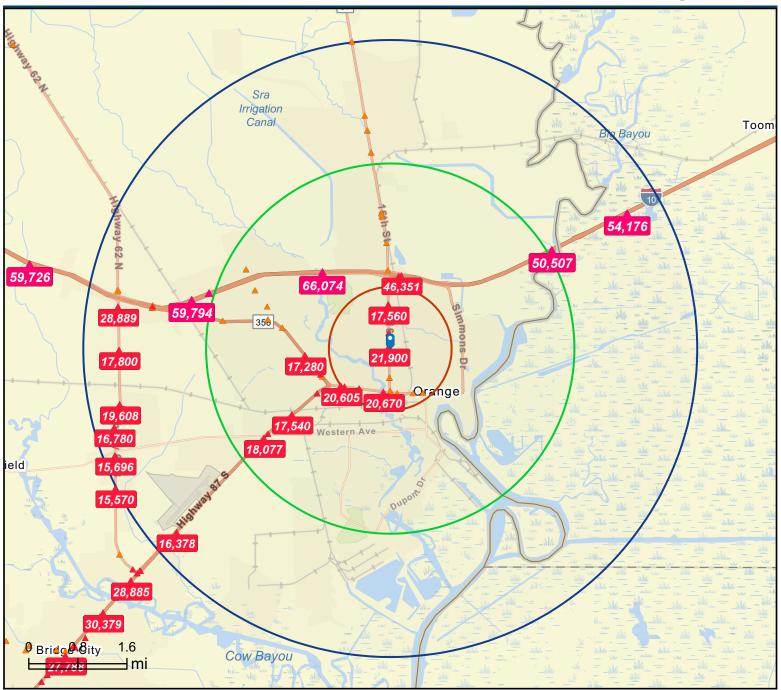

# **PROPERTY OVERVIEW**

Quick serve restaurant facility on the SE corner of State Hwy 87 (16th Street) and W Hart Avenue in Orange Texas. The building is currently for sale or lease. This +/-870 SF building features a walk up order window, drive thru window with menu board and speaker system, and ample parking. Ideal for any fast food/quick serve business in need of good ingress and egress, ample parking, good visibility and high traffic counts.