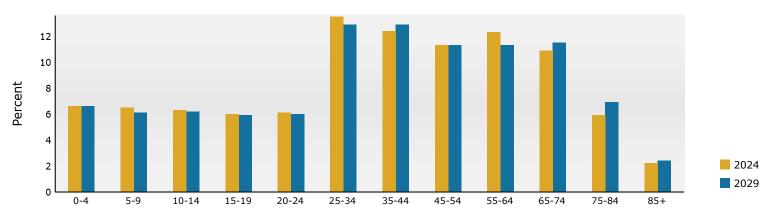

| 6.3%<br>6.0%<br>6.1%<br>13.5%<br>12.4%<br>11.3%<br>12.3%<br>10.9%<br>5.9%<br>2.2%<br><b>2024</b><br>Percent<br>51.7%<br>33.2%<br>0.6%<br>1.4%<br>0.1%<br>5.7%         | 1,372<br>1,299<br>1,319<br>2,858<br>2,846<br>2,487<br>2,506<br>2,538<br>1,528<br>536<br>Number<br>10,970<br>7,581<br>124<br>323<br>14<br>1,327          | 6.2%<br>5.9%<br>6.0%<br>12.9%<br>11.3%<br>11.3%<br>11.5%<br>6.9%<br>2.4%<br><b>2029</b><br>Percent<br>49.7%<br>34.3%<br>0.6%<br>1.5%<br>0.1%<br>6.0%         |

Source: Esri forecasts for 2024 and 2029. U.S. Census Bureau 2020 decennial Census in 2020 geographies.



### Demographic and Income Profile

1322 N 16th St, Orange, Texas, 77630 Ring: 3 mile radius

### Prepared by Esri

Latitude: 30.10357 Longitude: -93.74690

### Trends 2024-2029



### Population by Age



### 2024 Household Income



### 2024 Population by Race



2024 Percent Hispanic Origin:12.5%



### Traffic Count Map

1322 N 16th St, Orange, Texas, 77630 Rings: 1, 3, 5 mile radii

### Prepared by Esri

Latitude: 30.10357 Longitude: -93.74690





Average Daily Traffic Volume Up to 6,000 vehicles per day 6,001 - 15,000 15,001 - 30,000 30,001 - 50,000 50,001 - 100,000 More than 100,000 per day





### Traffic Count Map - Close Up

1322 N 16th St, Orange, Texas, 77630 Rings: 1, 3, 5 mile radii

#### Prepared by Esri

Latitude: 30.10357 Longitude: -93.74690





Average Daily Traffic Volume Up to 6,000 vehicles per day 6,001 - 15,000 15,001 - 30,000 30,001 - 50,000 50,001 - 100,000 More than 100,000 per day



### Overview Map



© 2024 CoreLogic, Inc. All rights reserved. CORELOGIC, R