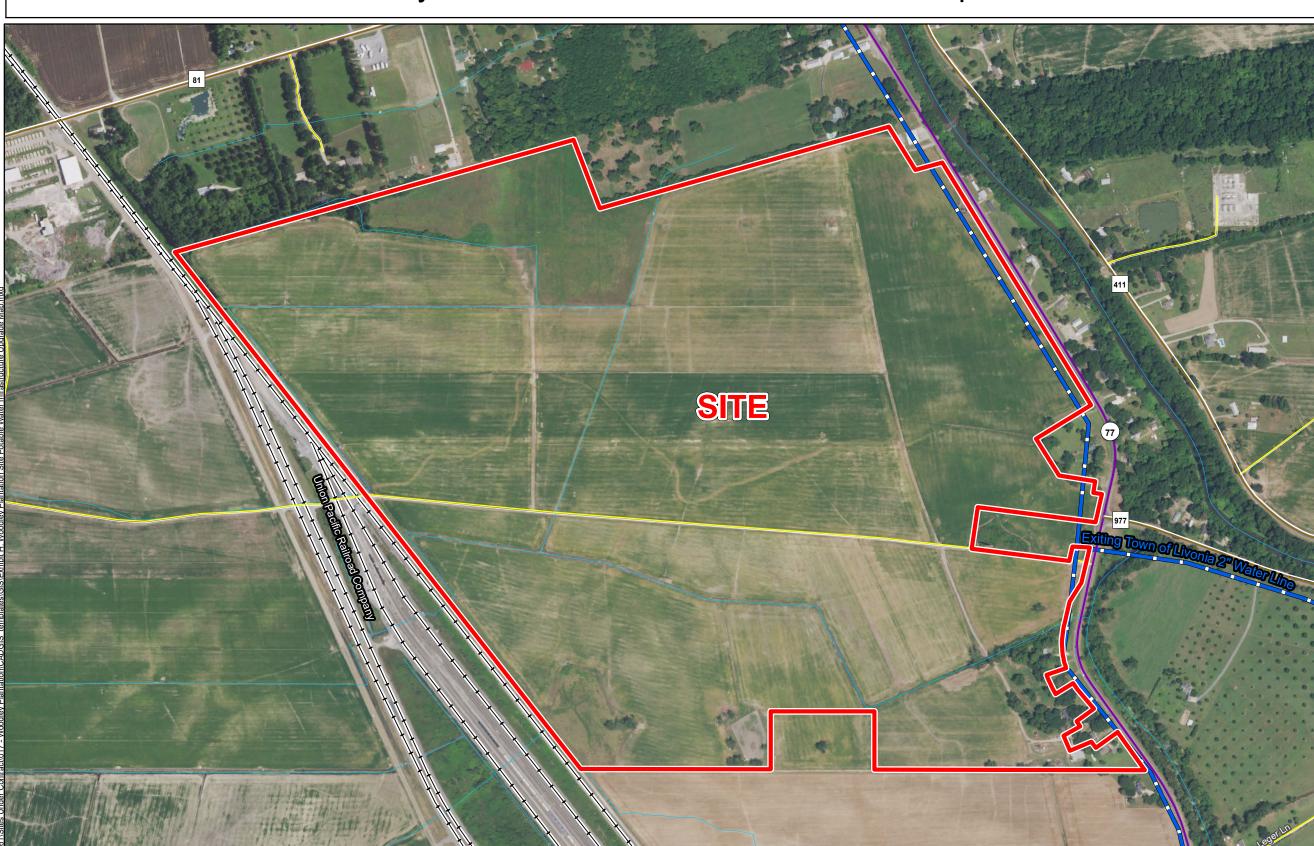

# Exhibit H. Woodley Site Potable Water Infrastructure Map

## Woodley Site Potable Water Infrastructure Map

**Potable Water Woodley Site** Pointe Coupee Parish, LA

#### LEGEND

Site Boundary (341.42 Ac. +/-)

#### **Existing Town of Livonia Water**

Existing Town of Livonia 2" Water Line

#### **Existing Roadway**

- Urban State Highway
- Rural State Highway
- Local Roads
- Stream

Baton Rouge Area Chamber。

| Date:           | 6/23/2016 |
|-----------------|-----------|
| Project Number: | 212161    |
| Drawn By:       | AMB       |
| Checked By:     | JAY       |

Scale 1:7,000

- 1. No attempt has been made by CSRS, Inc. to verify site boundary, title, actual legal ownership, deed restrictions, servitudes, easements, or other burdens on the property, other than that furnished by the client or his representative.