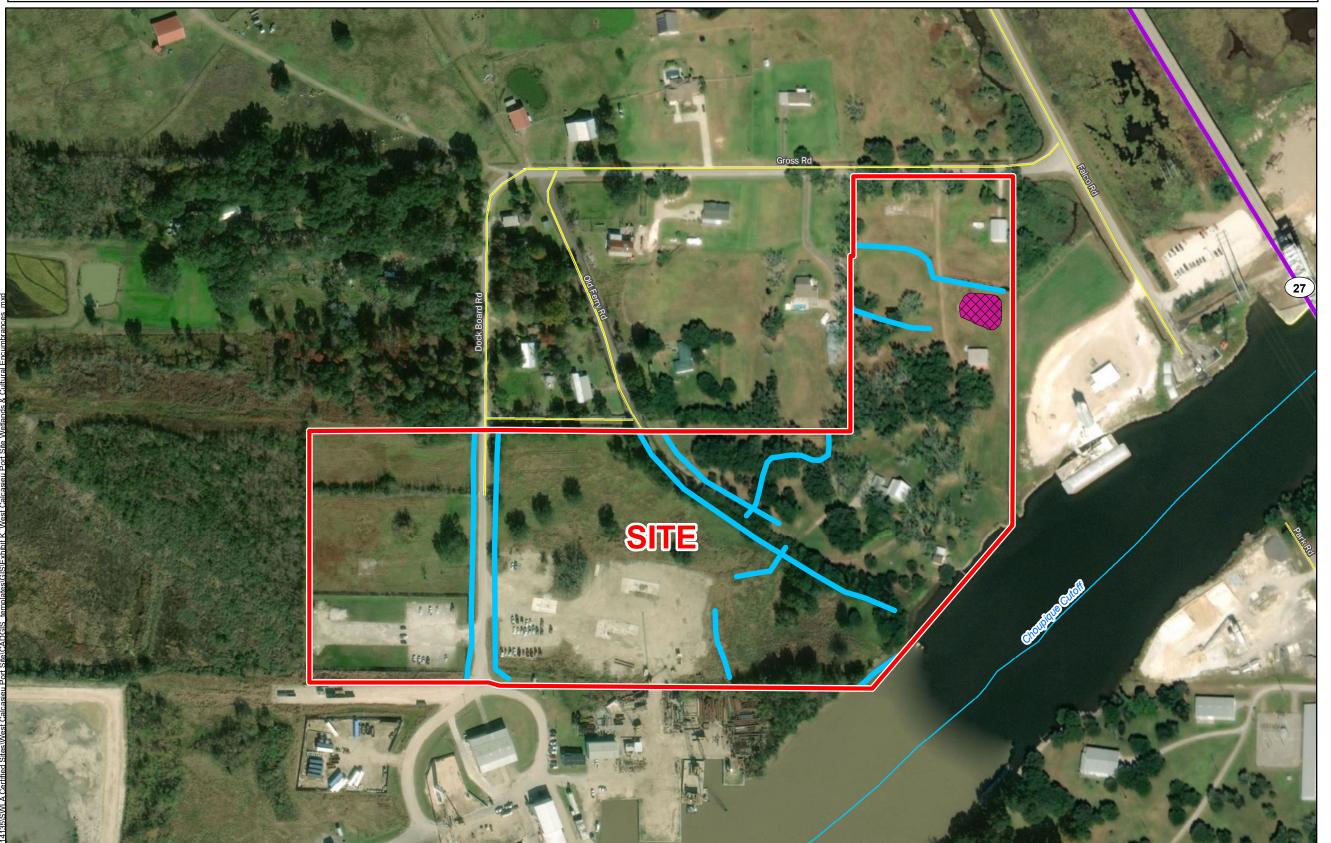

# Exhibit K. West Calcasieu Port Site Wetlands & Cultural Encumbrances

## West Calcasieu Port Site Wetlands & Cultural Encumbrances

- General Notes:

  1. No attempt has been made by CSRS, Inc. to verify site boundary, title, actual legal ownership, deed restrictions, servitudes, easements, or other burdens on the property, other than that furnished by the client or his representative.

  2. Transportation data from 2013 TIGER datasets via U.S. Census Bureau at ftp://ftp2.census.gov/geo/tiger/TIGER2013.

- 3. 2015 aerial imagery from USDA-APFO National Agricultural Inventory Project (NAIP) and may not reflect current ground conditions.
   4. Wetlands data provided by Southland Environmental, LLC based on Wetland Delineation West Calcasieu Port Site conducted August 8, 2019.
- 5. Negative cultrual area findings based on A Phase I Cultural Resources Survey For the Proposed West Calcasieu Port Site in Calcasieu Parish, Louisiana by TerraXplorations, Inc dated August 2019.

#### **LEGEND**

- ☐ Site Boundary
- Non-Wetland Waters (4,950 L.F.)
- Wetlands (0.16 Ac. ±)

### **Existing Roadway**

- 4-Lane State Highway
- Local
- Stream

Scale 1:3,000