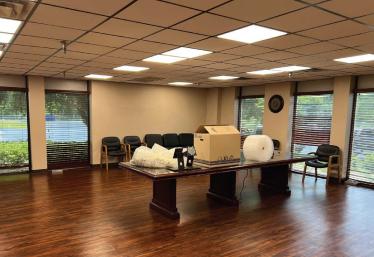

#### **FEATURES**

- Approx. 100,000 sq ft warehouse
  - Front 66,000 sq ft for storage
  - Rear section for production
- Former Ampacet plastics manufacturing and distribution center
- Rail-served, 17-28 ft ceiling height, columns every 30' and 50'
- 3-story rear for gravity-based manufacturing
- Overhead cranes (12 tons,
   5 tons, 3 tons), sprinkler system,
   65 KVH electrical, and
   overhead heaters
- Laboratory, 15 executive offices, conference room, locker rooms with showers and lockers