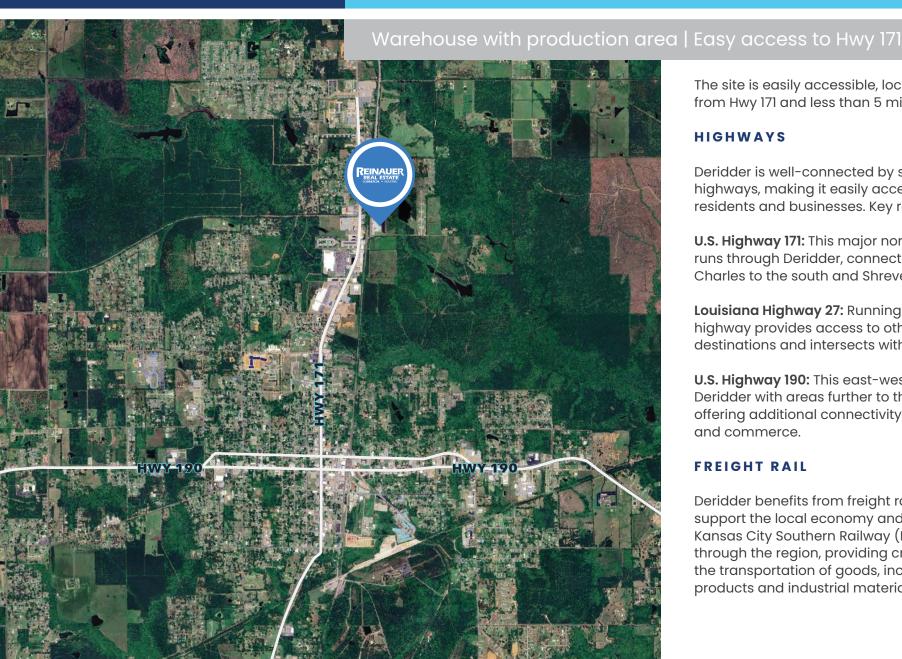

#### FIRST CLASS MANUFACTURING **AND DISTRIBUTION IN CENTRAL LOUISIANA**

100,000 SF

The site is easily accessible, located only 1 minute from Hwy 171 and less than 5 minutes from Hwy 190.

#### **HIGHWAYS**

Deridder is well-connected by several major highways, making it easily accessible for both residents and businesses. Key routes include:

U.S. Highway 171: This major north-south highway runs through Deridder, connecting it to Lake Charles to the south and Shreveport to the north.

Louisiana Highway 27: Running east-west, this highway provides access to other regional destinations and intersects with U.S. Highway 171.

U.S. Highway 190: This east-west route links Deridder with areas further to the east and west, offering additional connectivity for transportation and commerce.

#### FREIGHT RAIL

Deridder benefits from freight rail services that support the local economy and industries. The Kansas City Southern Railway (KCS) operates through the region, providing critical rail links for the transportation of goods, including agricultural products and industrial materials.