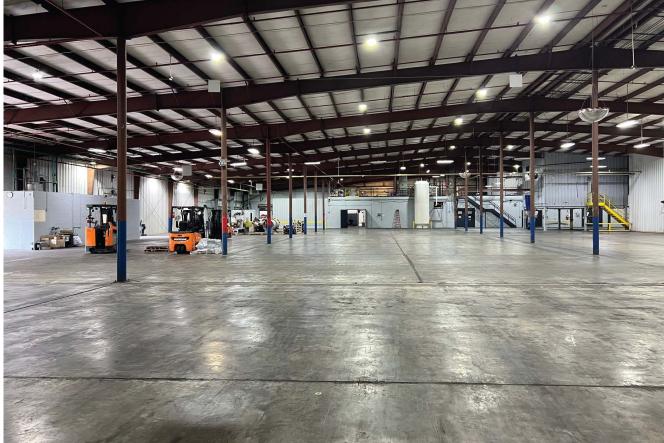

#### **FEATURES**

- Approx. 100,000 sq ft warehouse
  - Front 66,000 sq ft for storage
  - Rear section for production
- Former Ampacet plastics manufacturing and distribution center
- Rail-served, 17-28 ft ceiling height, columns every 30' and 50'
- 3-story rear for gravity-based manufacturing
- Overhead cranes (12 tons,
   5 tons, 3 tons), sprinkler system,
   65 KVH electrical, and
   overhead heaters
- Laboratory, 15 executive offices, conference room, locker rooms with showers and lockers