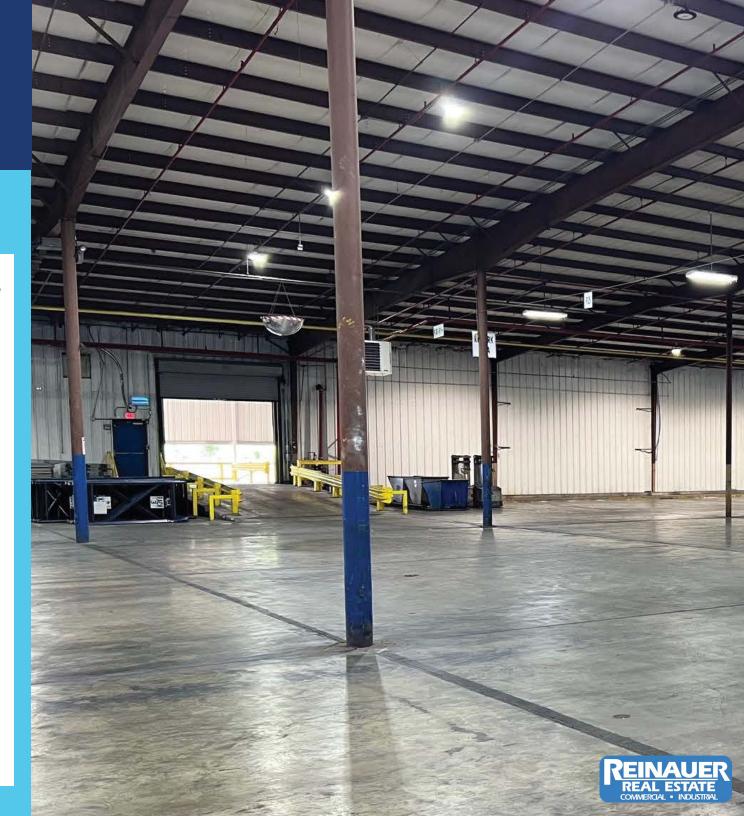

#### **FEATURES**

- Approx. 100,000 sq ft warehouse
  - Front 66,000 sq ft for storage
  - Rear section for production
- Former Ampacet plastics manufacturing and distribution center
- Rail-served, 17-28 ft ceiling height, columns every 30' and 50'
- 3-story rear for gravity-based manufacturing
- Overhead cranes (12 tons,
   5 tons, 3 tons), sprinkler system,
   65 KVH electrical, and
   overhead heaters
- Laboratory, 15 executive offices, conference room, locker rooms with showers and lockers