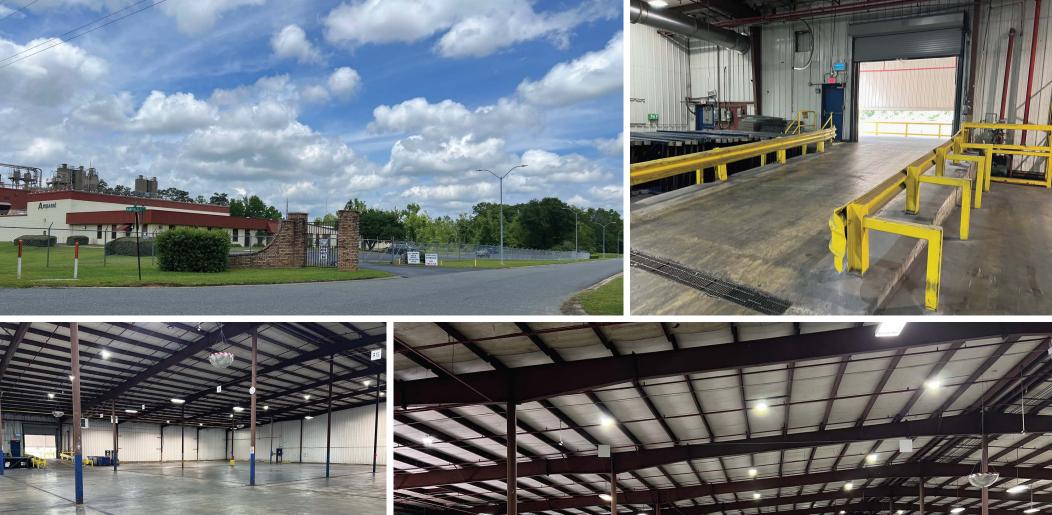

#### **FEATURES**

- Approx. 100,000 sq ft warehouse
  - Front 66,000 sq ft for storage
  - Rear section for production
- Former Ampacet plastics manufacturing and distribution center
- Rail-served, 17-28 ft ceiling height, columns every 30' and 50'
- 3-story rear for gravity-based manufacturing
- Overhead cranes (12 tons,
   5 tons, 3 tons), sprinkler system,
   65 KVH electrical, and
   overhead heaters
- Laboratory, 15 executive offices, conference room, locker rooms with showers and lockers