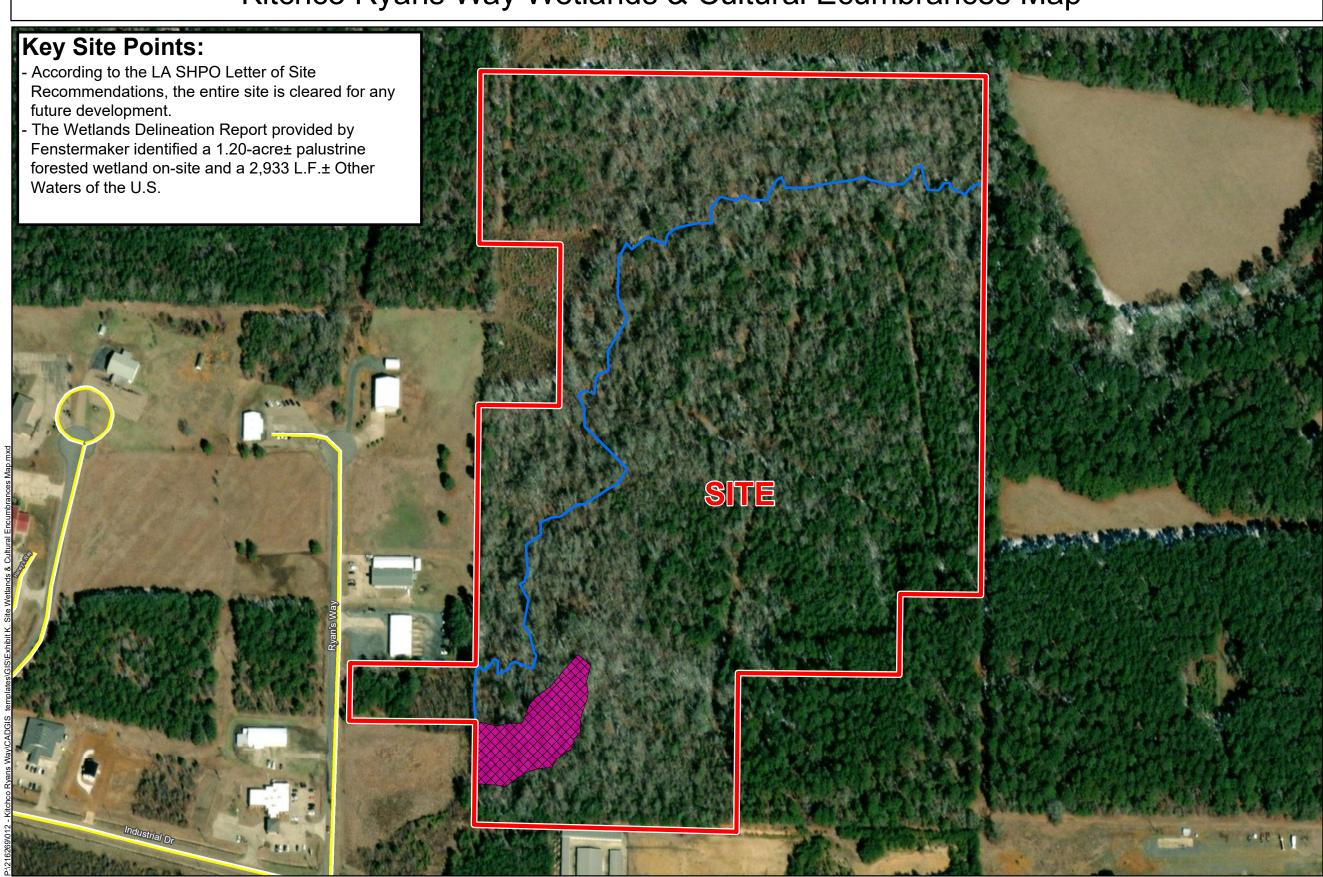

# Kitchco Ryans Way Wetlands & Cultural Ecumbrances Map

#### General Notes:

- No attempt has been made by CSRS, Inc. to verify site boundary, title, actual legal ownership, deed restrictions, servitudes, easements, or other burdens on the property, other than that furnished by the client or his representative.
  Transportation data from 2013 TIGER datasets via U.S. Census Bureau at ftp://ftp2.census.gov/geo/tiger/TIGER2013.
  2015 aerial imagery from USDA-APFO National Agricultural Inventory Project (NAIP) and may not reflect current ground conditions.

- 4. Wetlands data provided by C.H. Fenstermaker & Associates, LLC. based on Wetland Determination Data Report conducted September 2021.
- 5. Negative cultural area findings based on A Phase I Cultural Resources Investigation of the Proposed Kitchico Ryans Way Project in Webster Parish, Louisiana by C.H. Fenstermaker & Associates, LLC. dated September 2021.

## NLEP

Site Boundary (51.46 Ac.±)

Palustrine Forested Wetlands (1.20 Ac.±)

Other Waters of the U.S. (2,933 L.F.±)

Local Roads

| Date:           | 1/28/2022 |
|-----------------|-----------|
| Project Number: | 216269    |
| Drawn By:       | SEW       |
| Checked By:     | EEB       |