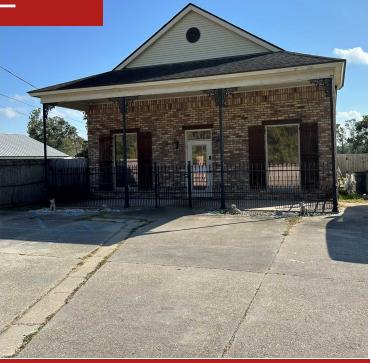

#### GONZALES BOARDING KENNEL FOR SALE

## **Property Description**

2550sf commercial building is currently occupied by dog boarding and grooming business. Zoned MU and suitable for multiple commercial uses. Seller will consider including FF&E with acceptable purchase offer. Business is currently in operation. Please do not visit the premises without prior approval by real estate brokers.

## 12478 LOUISIANA 44 · GONZALES, LA 70737

10/29/24,8:28 PM

LA Flood Map

Email Print

Louisiana Flood Map 12478 Hwy 44 Gonzales, La