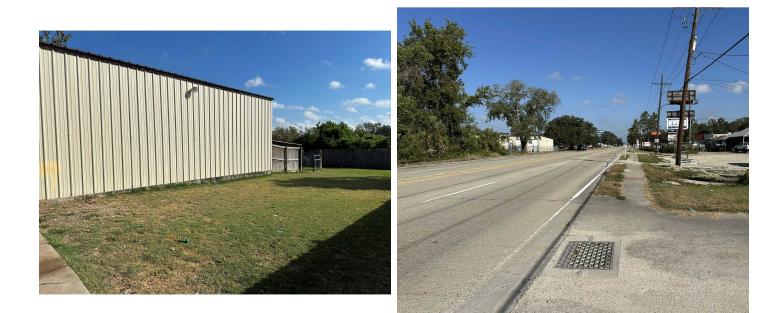

## **Property Description**

2550sf commercial building is currently occupied by dog boarding and grooming business. Zoned MU and suitable for multiple commercial uses. Seller will consider including FF&E with acceptable purchase offer. Business is currently in operation. Please do not visit the premises without prior approval by real estate brokers.