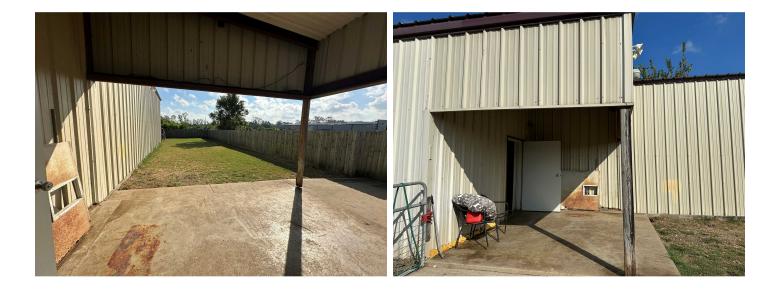

## **Property Description**

2550sf commercial building is currently occupied by dog boarding and grooming business. Zoned MU and suitable for multiple commercial uses. Seller will consider including FF&E with acceptable purchase offer. Business is currently in operation. Please do not visit the premises without prior approval by real estate brokers.