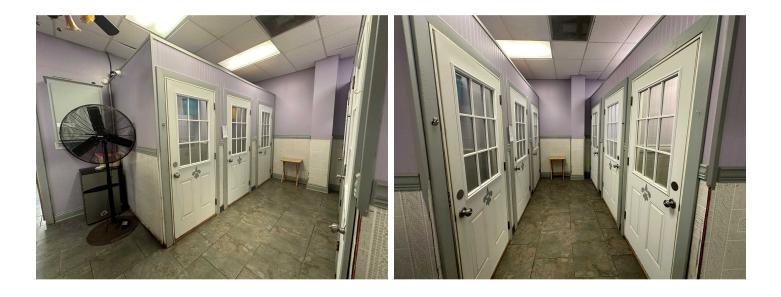

## **Property Description**

2550sf commercial building is currently occupied by dog boarding and grooming business. Zoned MU and suitable for multiple commercial uses. Seller will consider including FF&E with acceptable purchase offer. Business is currently in operation. Please do not visit the premises without prior approval by real estate brokers.