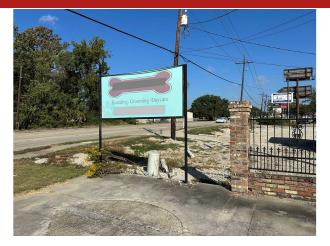

## **Property Description**

2550sf commercial building is currently occupied by dog boarding and grooming business. Zoned MU and suitable for multiple commercial uses. Seller will consider including FF&E with acceptable purchase offer. Business is currently in operation. Please do not visit the premises without prior approval by real estate brokers.

## 12478 LOUISIANA 44 · GONZALES, LA 70737

10/29/24,8:28 PM

LA Flood Map

Email Print

Louisiana Flood Map 12478 Hwy 44 Gonzales, La