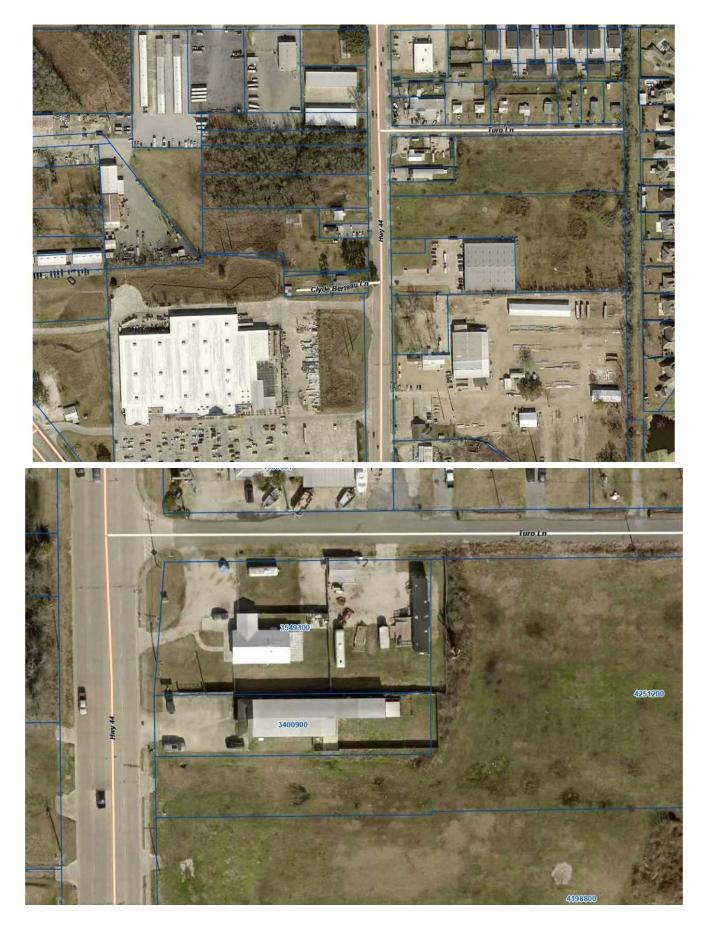

## 12478 LOUISIANA 44 · GONZALES, LA 70737

10/29/24,8:28 PM

LA Flood Map

Email Print

Louisiana Flood Map 12478 Hwy 44 Gonzales, La