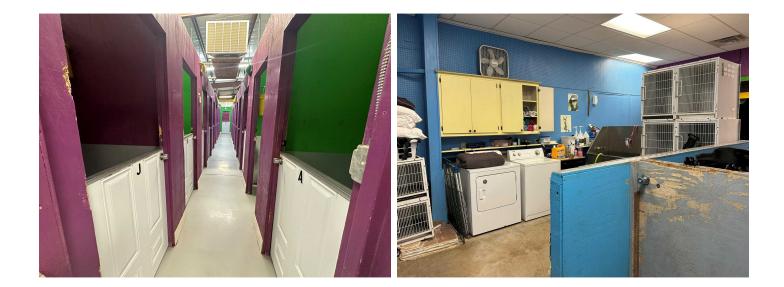

## **Property Description**

2550sf commercial building is currently occupied by dog boarding and grooming business. Zoned MU and suitable for multiple commercial uses. Seller will consider including FF&E with acceptable purchase offer. Business is currently in operation. Please do not visit the premises without prior approval by real estate brokers.