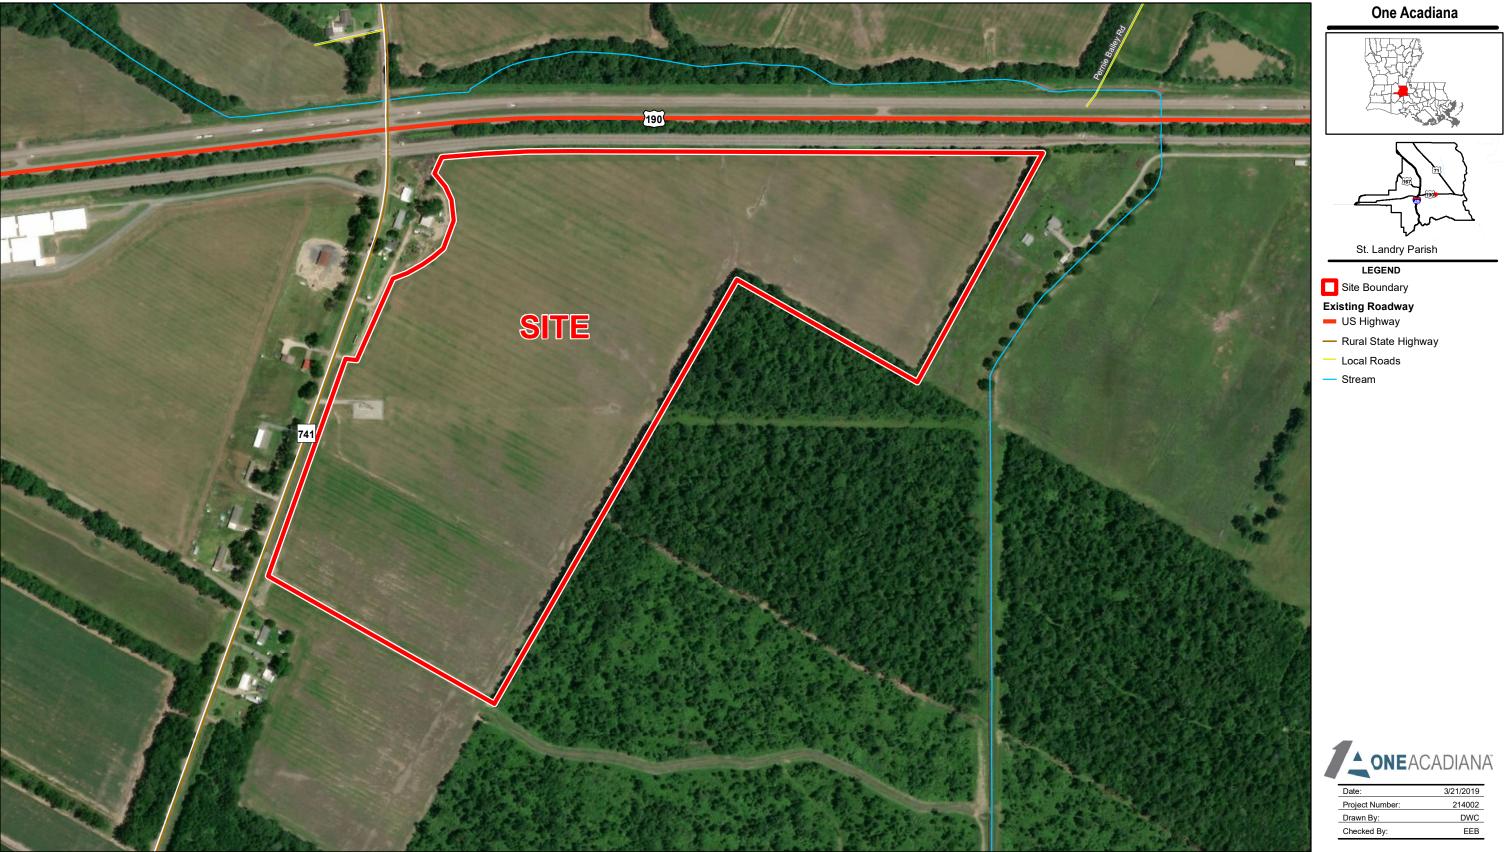

# Exhibit Q. Port Barre Industrial Park - East Site Roadway Transportation Infrastructure Map

## Port Barre Industrial Park - East Site Roadway Transportation Infrastructure Map

- General Notes: 1. No attempt has been made by CSRS, Inc. to verify site boundary, title, actual legal ownership, deed restrictions, servitudes, easements, or other burdens on the property, other than that furnished by the client or his representative. 2. Transportation data from 2013 TIGER datasets via U.S. Census Bureau at ftp://ftp2.census.gov/geo/tiger/TIGER2013. 3. 2015 aerial imagery from USDA-APFO National Agricultural Inventory Project (NAIP) and may not reflect current ground conditions.

### Port Barre Industrial Park - East Site St. Landry Parish, LA

| Date:           | 3/21/2019 |  |
|-----------------|-----------|--|
| Project Number: | 214002    |  |
| Drawn By:       | DWC       |  |
| Checked By:     | EEB       |  |