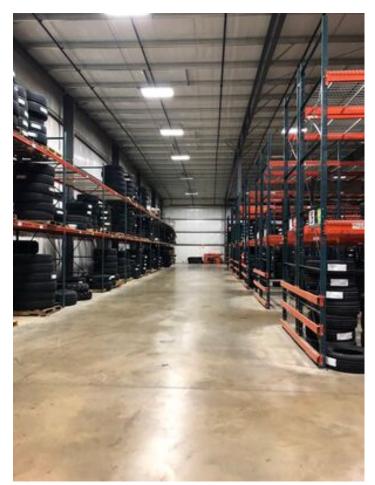

Space Description Offered for sublease is +/- 41,250 SF of warehouse space with 24' clear ceiling heights and 3 dock doors. The lease term has 5 years remaining, continuing through June 2025. The section of the building available for sublease was a building expansion constructed in 2015.

## **Property Images**

IMG\_2681

IMG\_2678

IMG\_2675

ATD Sublease Area Aerial

IMG\_2679