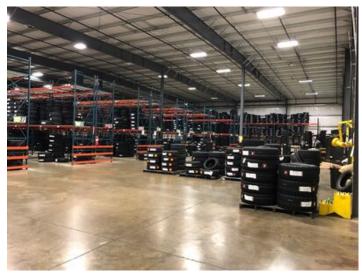

Space Description Offered for sublease is +/- 41,250 SF of warehouse space with 24' clear ceiling heights and 3 dock doors. The lease term has 5 years remaining, continuing through June 2025. The section of the building available for sublease was a building expansion constructed in 2015.

## **Property Images**

IMG\_2681

IMG\_2678

IMG\_2675

ATD Sublease Area Aerial

IMG\_2679