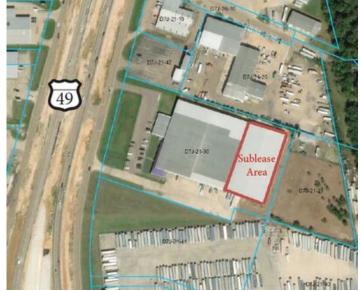

#### Location

| Address: | 500 U.S. 49 Frontage Rd, Richland, MS 39218 |
|----------|---------------------------------------------|
| County:  | Rankin                                      |
| MSA:     | Jackson                                     |

## **Property Images**

IMG\_2681

IMG\_2678

IMG\_2675

ATD Sublease Area Aerial

IMG\_2679