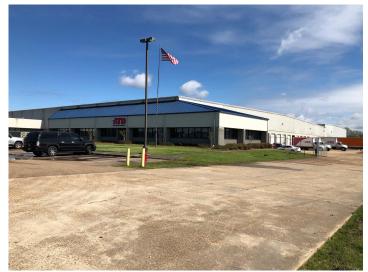

# **500 US 49 Frontage Rd** 500 U.S. 49 Frontage Rd, Richland, MS 39218

Listing ID: Status: Property Type: Industrial Type: Contiguous Space: Total Available: Lease Rate: Base Monthly Rent: Lease Type: Loading: Ceiling: 30581217 Active Industrial For Lease Warehouse/Distribution 41,250 SF 41,250 SF \$3.73 PSF (Annual) \$12,821 NNN 3 Docks 24 ft.

#### Location

| Address: | 500 U.S. 49 Frontage Rd, Richland, MS 39218 |
|----------|---------------------------------------------|
| County:  | Rankin                                      |
| MSA:     | Jackson                                     |