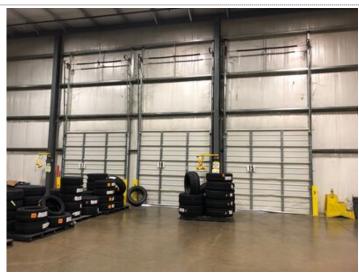

Space Description Offered for sublease is +/- 41,250 SF of warehouse space with 24' clear ceiling heights and 3 dock doors. The lease term has 5 years remaining, continuing through June 2025. The section of the building available for sublease was a building expansion constructed in 2015.