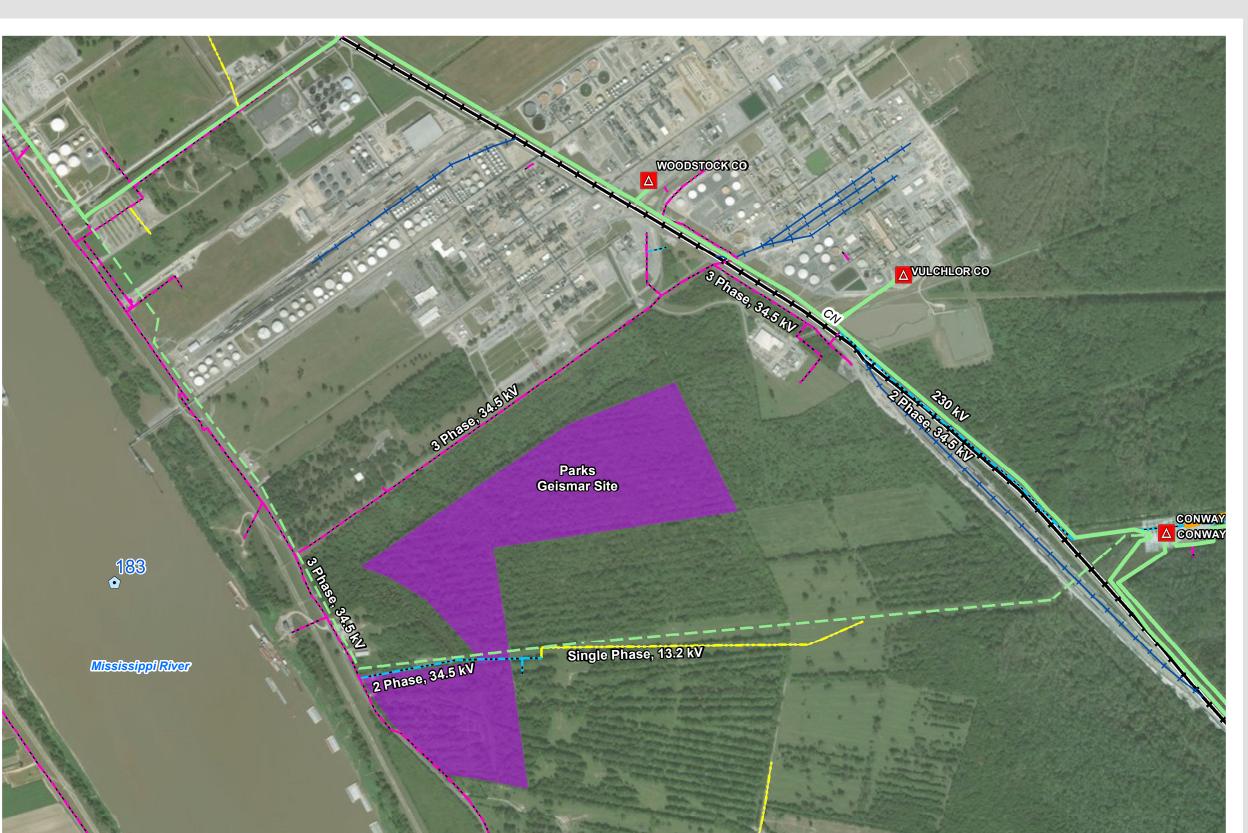

LOUISIANA

## **ENTERGY INFRASTRUCTURE**

Parks Geismar Site

446 North Blvd Baton Rouge, LA 70802

Phone: 1-800-542-2668 laed@entergy.com

GoEntergy.com/Louisiana

**LEGEND** 

230 kV

230 kV (Deenergized)
 Distribution Lines

Single Phase, Overhead
2 Phase, Overhead

3 Phase, Overhead

## NOTE

These drawings are provided merely to assist in economic development efforts. The Entergy Companies make no representations or warranties whatsoever regarding the accuracy or completeness of any information contained herein nor the condition or suitability of any properties. Users should direct inquiries about any property to the listing broker for that property.

## SOURCE

Service Layer Credits: Source: Esri, DigitalGlobe, GeoEye, Earthstar Geographics, CNES/Airbus DS, USDA, USGS, AeroGRID, IGN, and the GIS User Community. Site boundary is approximated via Louisiana Site Selection Center. Rail data from USDOT. Roads data from LADOTD. Electrical Infrastructure from Entergy Services, Inc. (2018).