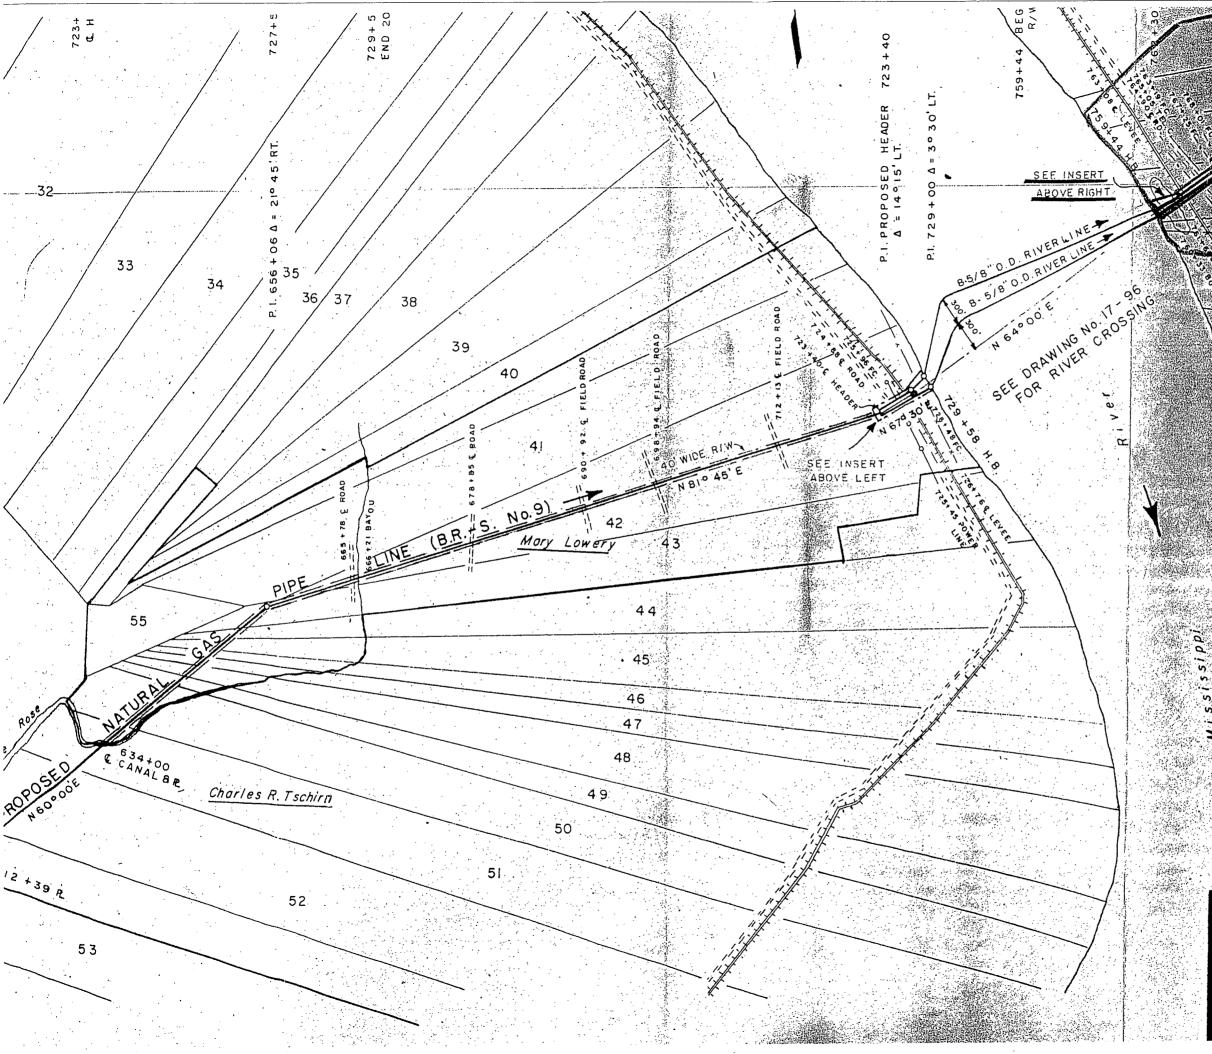

Commence at a point on the North boundary line of Lot Tweive (12), Belle Helene Plantation, which is common to the Southwest corner of Lot Eleven (11) to the Northeast and the Southeast corner of original Lot Forty-three (43) to the Northwest, which point is POINT OF BEGINNING, thence proceed N 77°21'18" W a distance of 1089 88' to a point, and corner, thence proceed N 42°54'15" W a distance of 457 80' to a point, and corner, thence proceed N 49°19'33" W a distance of 169 80' to a point, and corner, thence proceed N 89°26'36" W a distance of 199 04' to a point, and corner, thence proceed N 89°26'36" W a distance of 199 04' to a point, and corner, thence proceed N 89°26'36" W a distance of 199 04' to a point, and corner, thence proceed N 89°26'36" W a distance of 199 04' to a point, and corner, thence proceed N 89°26'36" W a distance of 199 04' to a point, and corner, thence proceed N 89°26'36" W a distance of 199 04' to a point, and corner, thence proceed N 89°26'36" W a distance of 199 04' to a point, and corner, thence proceed N 89°26'36" W a distance of 199 04' to a point, and corner, then a point distance of 199 04' to a point distance distance of 199 04' to a point distance of 199 04' to a point distance of 199 04' to a point distance distance of 199 04' to a point distance thence proceed S 26°30'23" E a distance of 383 10' to a point, and corner, thence proceed N 77°21'18" W a distance of 280 69' to a point (this line is projected to the limits of private ownership contiguous to the Mississippi River), and corner, thence proceed N 26°53'06" W a distance of 441 95' to a point, and corner, thence proceed S 86°02'00" E a distance of 2085 60' to a point (this line is projected N 86°02'00" W from its commencement to the limits of private ownership contiguous to the Mississippi River), and corner, thence proceed S 06°59'26" E a distance of 696 03' to POINT OF M-790/314

BEGINNING C- 602/466 CON # 42018/ BOOK CONVEYANCE PAGE 131 0622

HUND GAGE COCK PACE 246 086 E

Being a portion of the same property acquired by vendor herein by acts on file and of record as Entry 14203 and Entry 150561, in the records of the Clerk and Recorder for the Parish of Ascension, State of Louisiana.