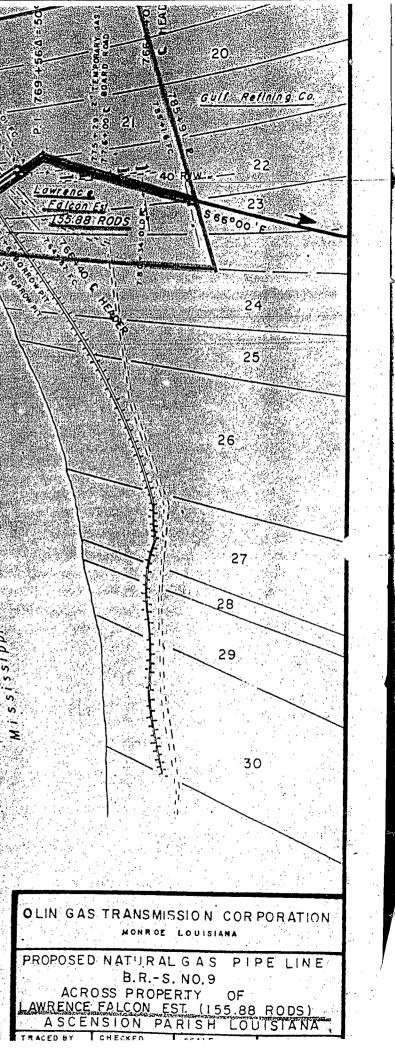

Four (4) certain lots or parcels of ground, together with all the buildings and improvements thereon, and all of the rights, ways, privileges, servitudes, appurtenances and advantages thereunto belonging or in anywise appertaining, situated in Sections 18, 19, 20, 21, 22 and 23, Township 10 South, Range 2 East, Southeastern Land District of Louisiana, in that subdivision of the Parish of Ascension, State of Louisiana, known as BELLE HELENE PLANTATION, and designated on the official subdivision plat on file and of record as Entry 40574, in the records of the Clerk and Recorder for the Parish of Ascension, State of Louisiana, as LOTS NUMBER SEVEN (7), FORTY (40), FORTY-ONE (41) AND FORTY-TWO (42), said subdivision, said lots having such bearings and dimensions and being subject to such servitudes and building line restrictions, all as more particularly shown on the official subdivision plat; together with all batture between said property and the Mississippi River; and further, with all rights to those public and private roads and servitudes running through said property or on which said property fronts, including ownership to any such roads or servitudes in the event of revocation, either past, present or future.

Being a portion of the same property acquired by Seller by acts on file and of record as Entry 142203 and Entry 150561, in the records of the Clerk and Recorder for the Parish of Ascension, State of Louisiana.