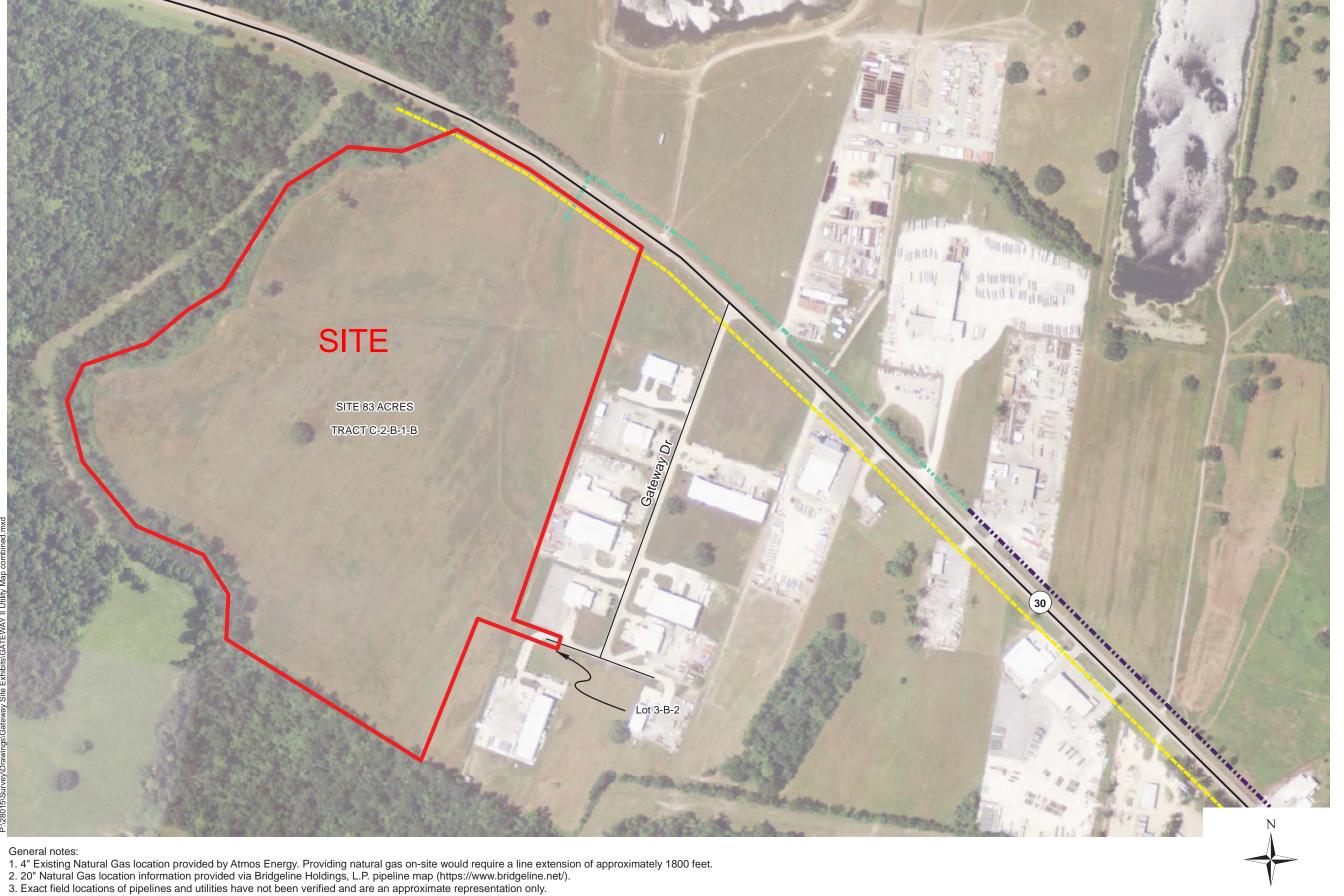

Mr. Jim Cavanaugh Baton Rouge Area Chamber 564 Laurel Street Baton Rouge, LA 70801

Re. Gateway II Site

CSRS Job No. 28015

Dear Mr. Cavanaugh:

According to local utility officials, the Gateway II site located on LA 30 between LA 73 and LA 3115 does not have existing natural gas line to service the site. A natural gas distribution line operated by Atmos Energy ends approximately 1,800' southeast of the site along LA 30 and would need to be extended to reach the site.

In order to provide a natural gas supply, the site would require the construction of a 1,800 linear foot (L.F.) service connection to tie in to the Atmos gas line. The construction cost of a proposed 4" natural gas line capable of providing service to the site is estimated to be \$30.00 per L.F. for a total cost of \$54,000. Permission would need to be obtained from Atmos to tie in to their distribution line. Also, servitudes may need to be obtained from the land owners of the proposed pipeline's path. The proposed runs roughly parallel to Freeze Rd. prior to reaching the Barber Brothers site and existing servitudes may be in place. Please note that this estimate does not include engineering, servitude acquisition, environmental impacts, or operation and maintenance costs. In addition, these costs can vary based on the availability of material, site conditions and labor.

## Exhibit Q. Gateway II Site Natural Gas Infrastructure Upgrade Letter & Map

Site Exhibit for Gateway II Ascension Parish, LA

Superstar Holding, LLC

Site Boundary Parish Roads

(30) State Roads

4" Proposed Natural Gas Extension 4" Existing Natural Gas Utility

20" Natural Gas Transmission Line

Source: GIS features aquired from public domain state and federal data sources (GNIS, LOSCO, US Census Bureau).

| Date:           | 5/24/2013 |
|-----------------|-----------|
| Project Number: | 28015     |
| Drawn By:       | JAY       |
| Checked By:     | TMG       |