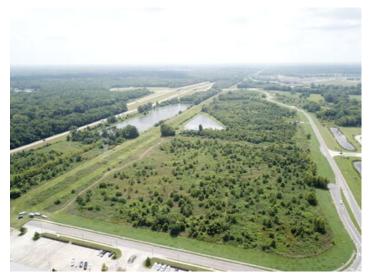

# **Property Images**

25 Acres - Edenborne

I-10 Frontage - 1

I-10 Frontage -2

+- 70,000 SF

+- 7.5 Acres