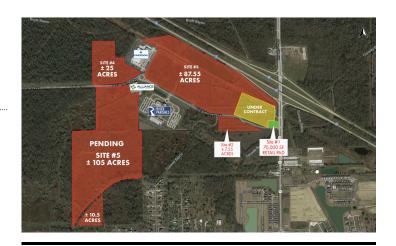

# EDENBORNE DEVELOPMENT

### PROPERTY HIGHLIGHTS

- Located within the city limits of Gonzales
- City water, sewer, and natural gas
- Subsurface drainage
- Edenborne to be expanded to four lanes
- Minimal to no wetlands but not warranted
- +/- 3,000 Feet of Interstate Frontage
- Immediate access to I-10, Highway 44, and Highway 30
- Located within 5 miles of a number of industrial plants

#### **PRICING**

- Industrial Sites (5 Acres and Up): \$4.00 \$8.00 PSF
- Retail Pad (70,000 SF): \$20.00 PSF
- Hotel / Retail Pad (+/- 7.55 Acres): \$15.00 PSF

# **Property Images**

25 Acres - Edenborne

I-10 Frontage - 1

I-10 Frontage -2

+- 70,000 SF

+- 7.5 Acres