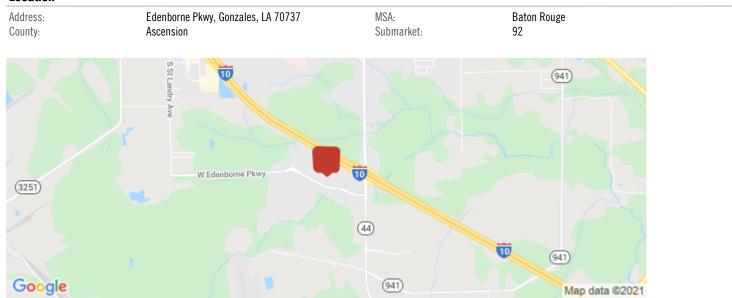

# Location

### PROPERTY DESCRIPTION

Premier industrial development located along Edenborne Parkway in the City of Gonzales, LA. Located at the Highway 44 exit, the Edenborne Development is perfectly situated between the Greater Baton Rouge and Greater New Orleans Markets.