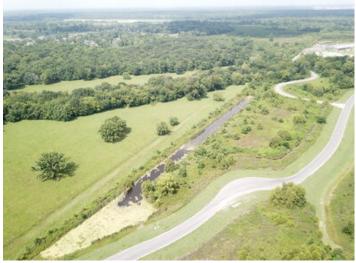

# **Property Images**

25 Acres - Edenborne

I-10 Frontage - 1

I-10 Frontage -2

+- 70,000 SF

+- 7.5 Acres