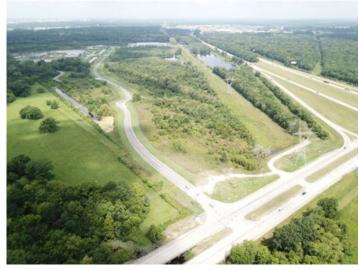

# **Property Images**

25 Acres - Edenborne

I-10 Frontage - 1

I-10 Frontage -2

+- 70,000 SF

+- 7.5 Acres