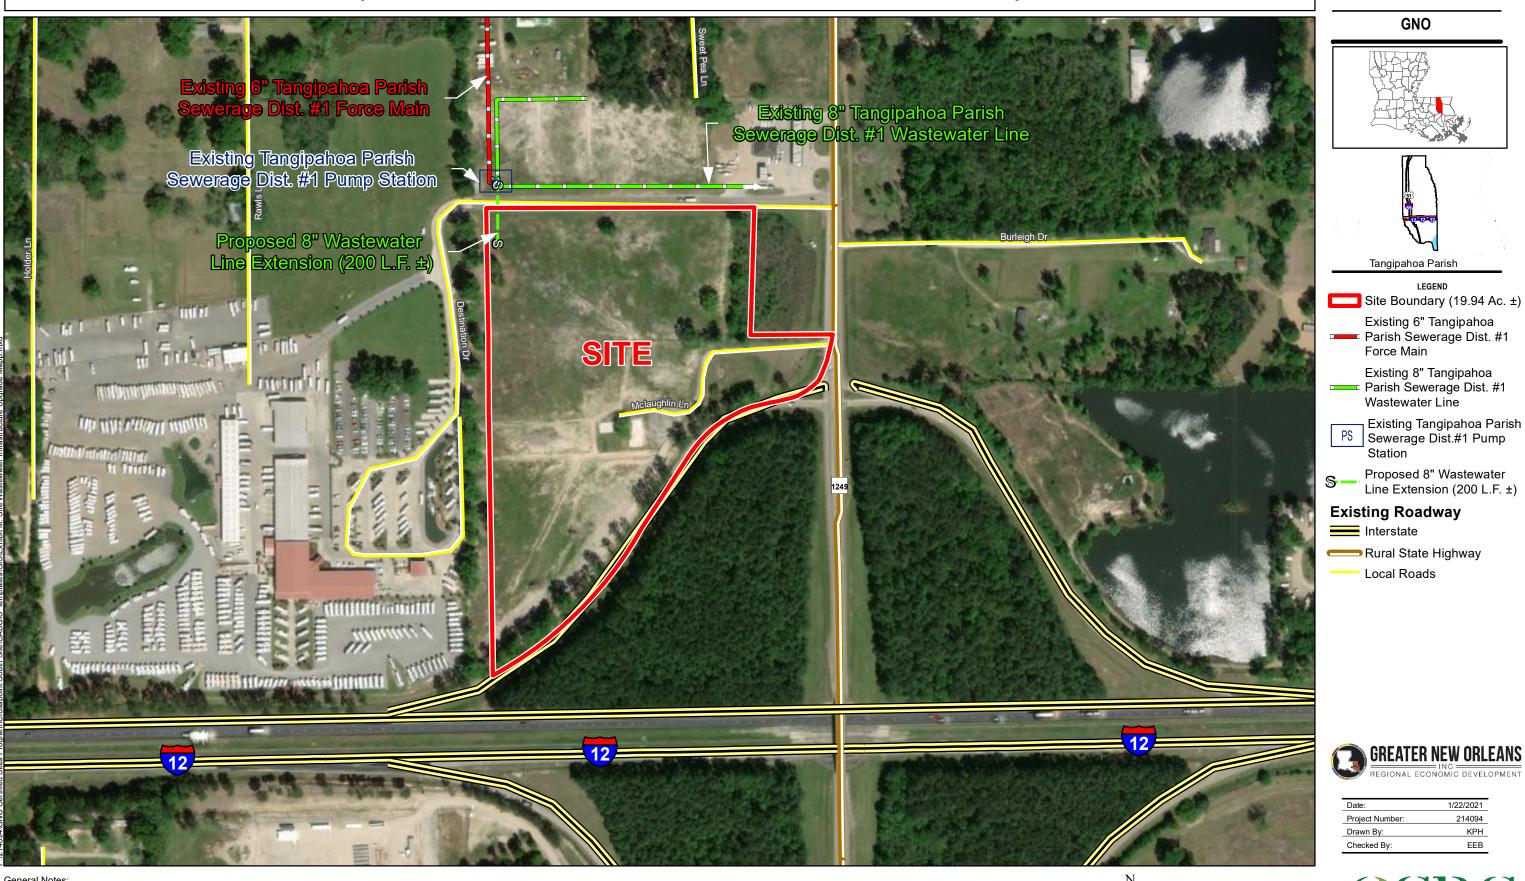

# Exhibit M. Crosspoint South Site Wastewater Infrastructure Map

## Crosspoint South Site Wastewater Infrastructure Map

- General Notes: 1. No attempt has been made by CSRS, Inc. to verify site boundary, title, actual legal ownership, deed restrictions, servitudes, easements, or other burdens on the property, other than that furnished by the client or his representative. 2. Transportation data from 2013 TIGER datasets via U.S. Census Bureau at ftp://ftp2.census.gov/geo/tiger/TIGER2013.
- 3. 2015 aerial imagery from USDA-APFO National Agricultural Inventory Project (NAIP) and may not reflect current ground conditions.

| Ň |   | Scale 1:3,500 |      |
|---|---|---------------|------|
|   | 0 | 180           | 360  |
|   |   |               | Feet |

### **Crosspoint South Site** Tangipahoa Parish, LA

| Date:           | 1/22/2021 |  |
|-----------------|-----------|--|
| Project Number: | 214094    |  |
| Drawn By:       | KPH       |  |
| Checked By:     | EEB       |  |