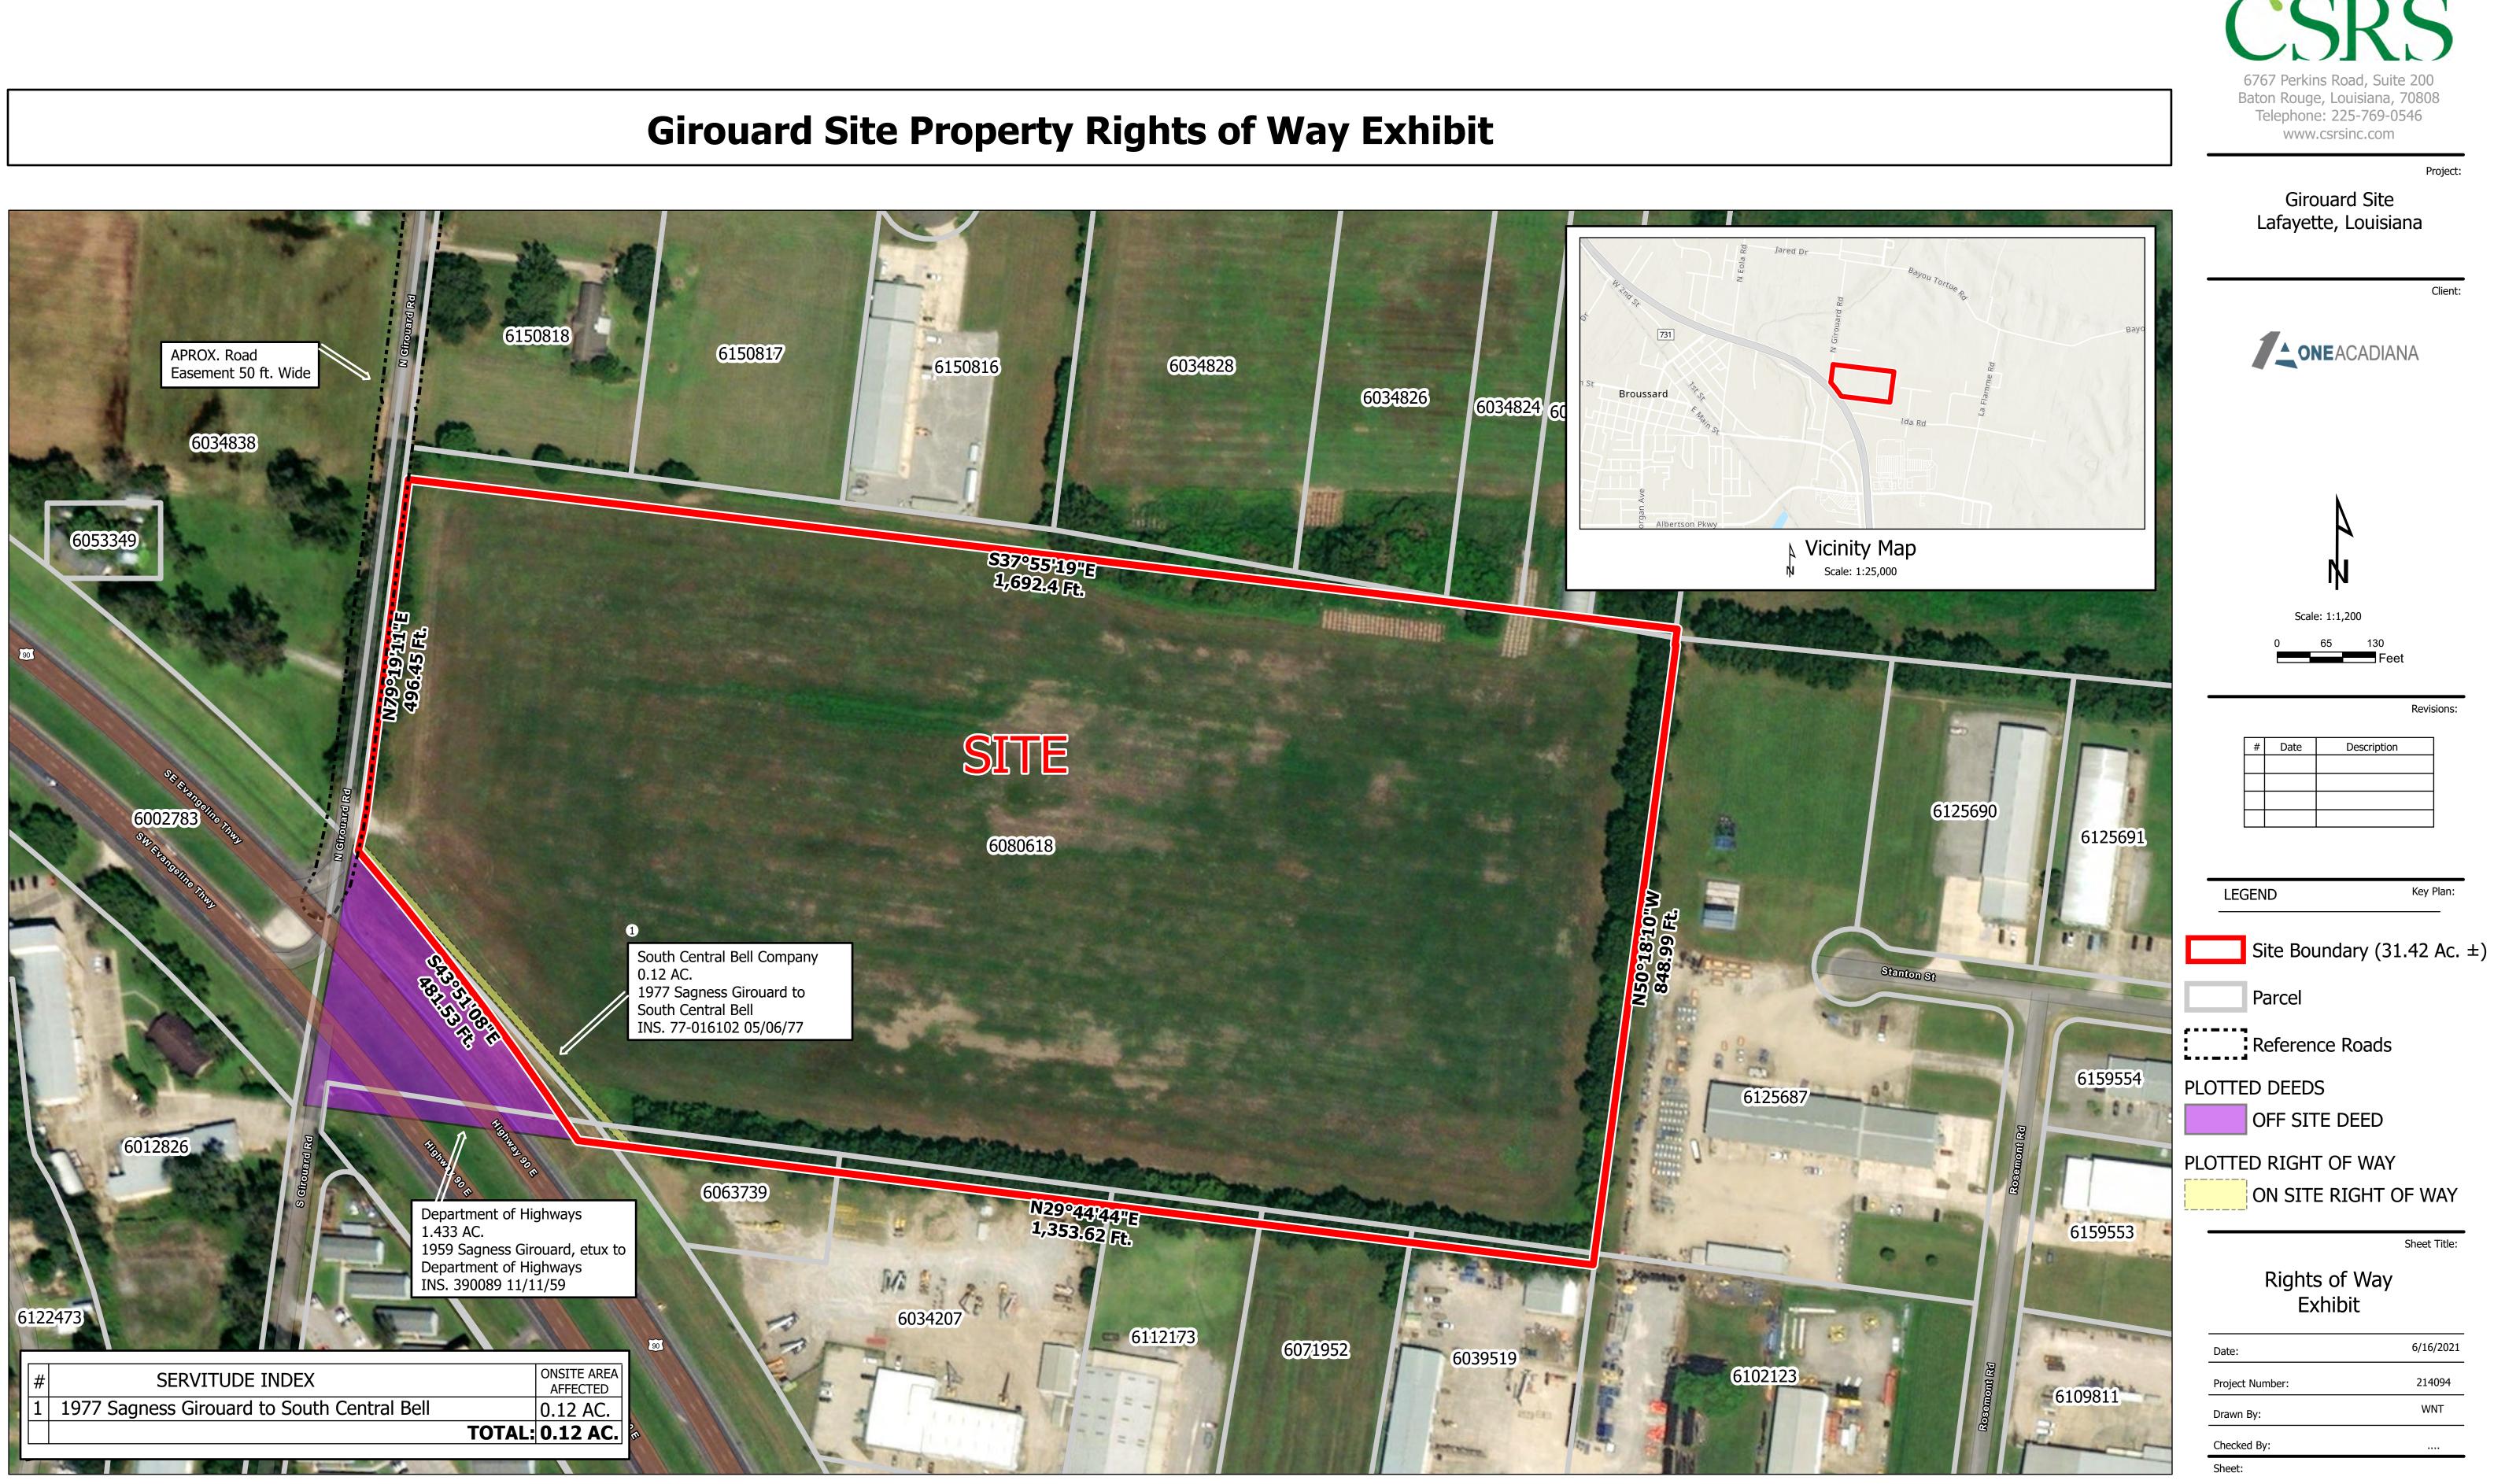

## Exhibit E. Girouard Site Property Rights of Way Exhibit

**GENERAL NOTES:** 

No attempt has been made by CSRS, Inc. to verify title, actual legal ownership, deed restrictions, servitudes, easements, or other burdens on the property, other than that furnished by the client or his representative.
Depicted exhibit based on Lafayette Parish Clerk of Court Recordings researched from November 8, 1943 to June 1, 2021.
This is not a property boundary survey and is not intended to meet the Louisiana standards of practice for property boundary surveys. Bearing and distances of tracts were obtained from document referenced above.

4. the coordinate system used is NAD83 Louisiana State Plane South (US feet). Coordinates were derived by overlaying the boundary on an aerial photograph and are within 100' of true location. 5. Rights of Way, Easements, and Servitudes are shown hereon have not been verified in the field and any shown are for general locative information only.