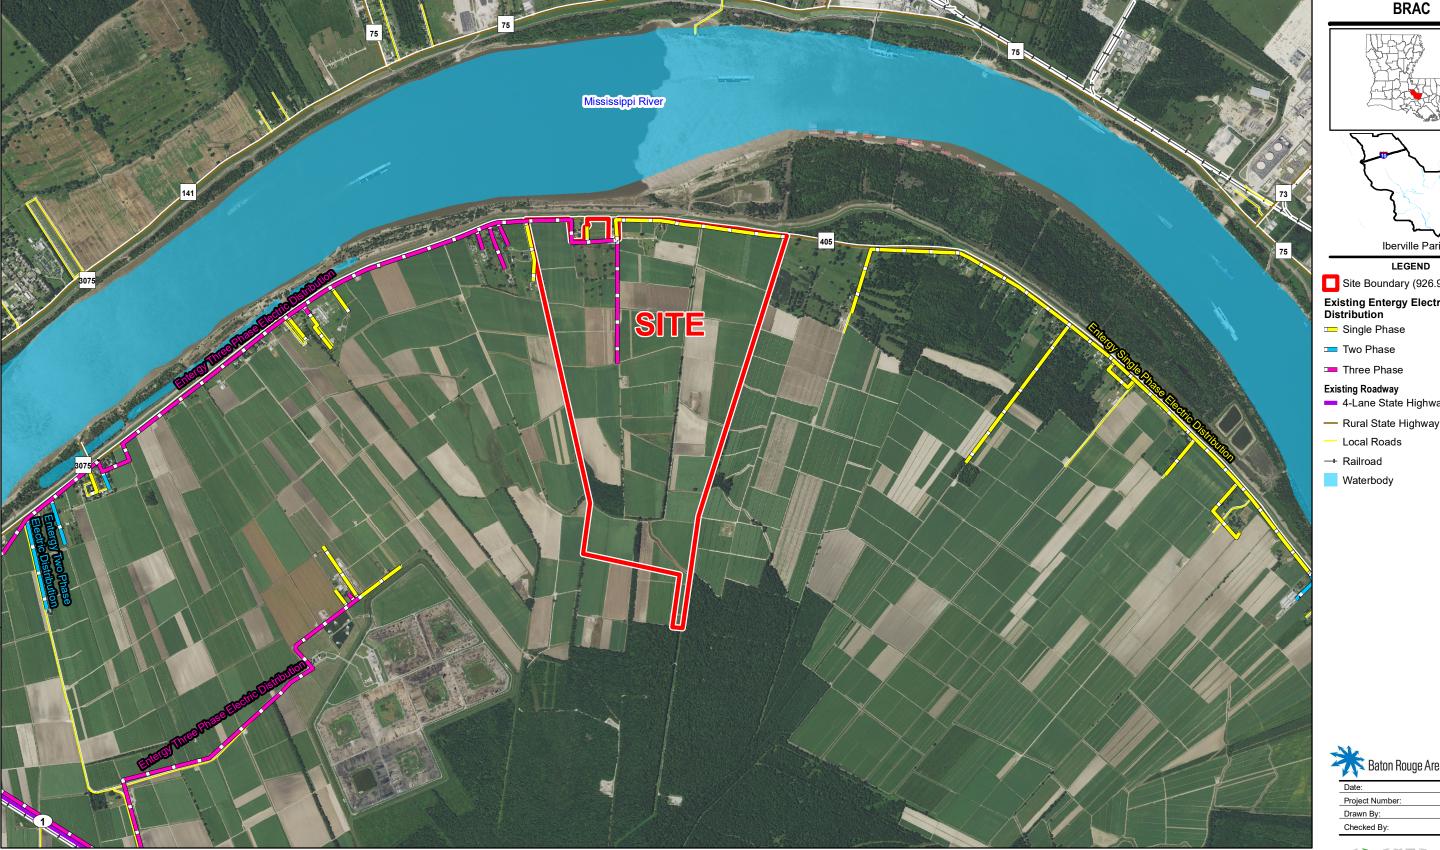

# Exhibit J. Claiborne Site Electrical Distribution Infrastructure Map

General Notes:

- 1. No attempt has been made by CSRS, Inc. to verify site boundary, title, actual legal ownership, deed restrictions, servitudes, easements, or other burdens on the property, other than that furnished by the client or his representative.

  2. Transportation data from 2013 TIGER datasets via U.S. Census Bureau at ftp://ftp2.census.gov/geo/tiger/TIGER2013.

  3. Utility information from visual inspection and/or the individual utility operators. Exact field location has not been determined by survey. The lines shown are an approximate representation only and may have been offset for depiction purposes.

  4. 2015 aerial imagery from USDA-APFO National Agricultural Inventory Project (NAIP) and may not reflect current ground conditions.

**Existing Electric Distribution** Claiborne Site Iberville Parish, LA

#### LEGEND

Site Boundary (926.93 Ac. +/-)

## Existing Entergy Electric Distribution

Single Phase

Two Phase

Three Phase

#### **Existing Roadway** 4-Lane State Highway

Local Roads

→ Railroad

Waterbody

| 9               |            |
|-----------------|------------|
| Date:           | 10/10/2016 |
| Project Number: | 212161     |
| Drawn By:       | AMB        |
| Checked By:     | JAY        |