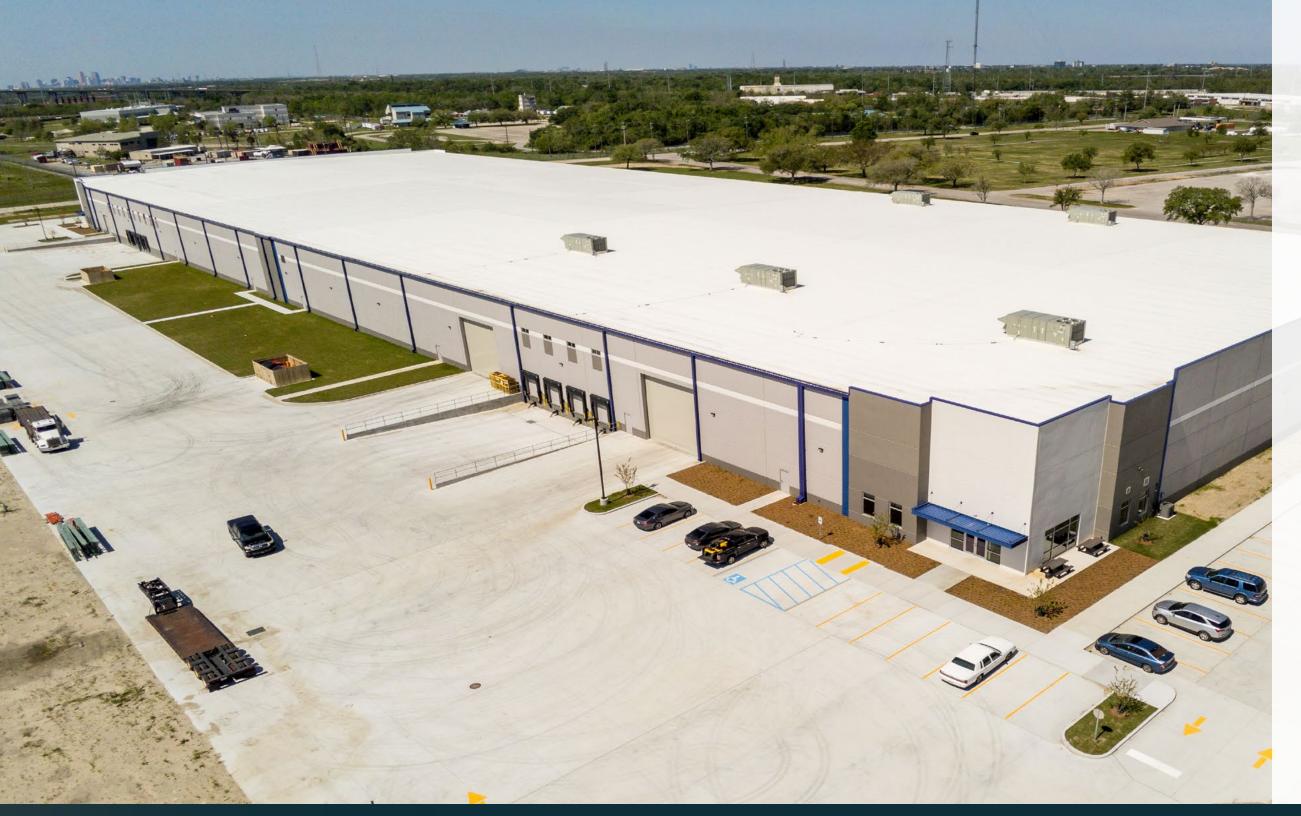

## READY FOR OCCUPANCY

# 163,488 SF CLASS A BUSINESS PARK

Propel Park | New Orleans, LA

Propel Park | New Orleans, LA