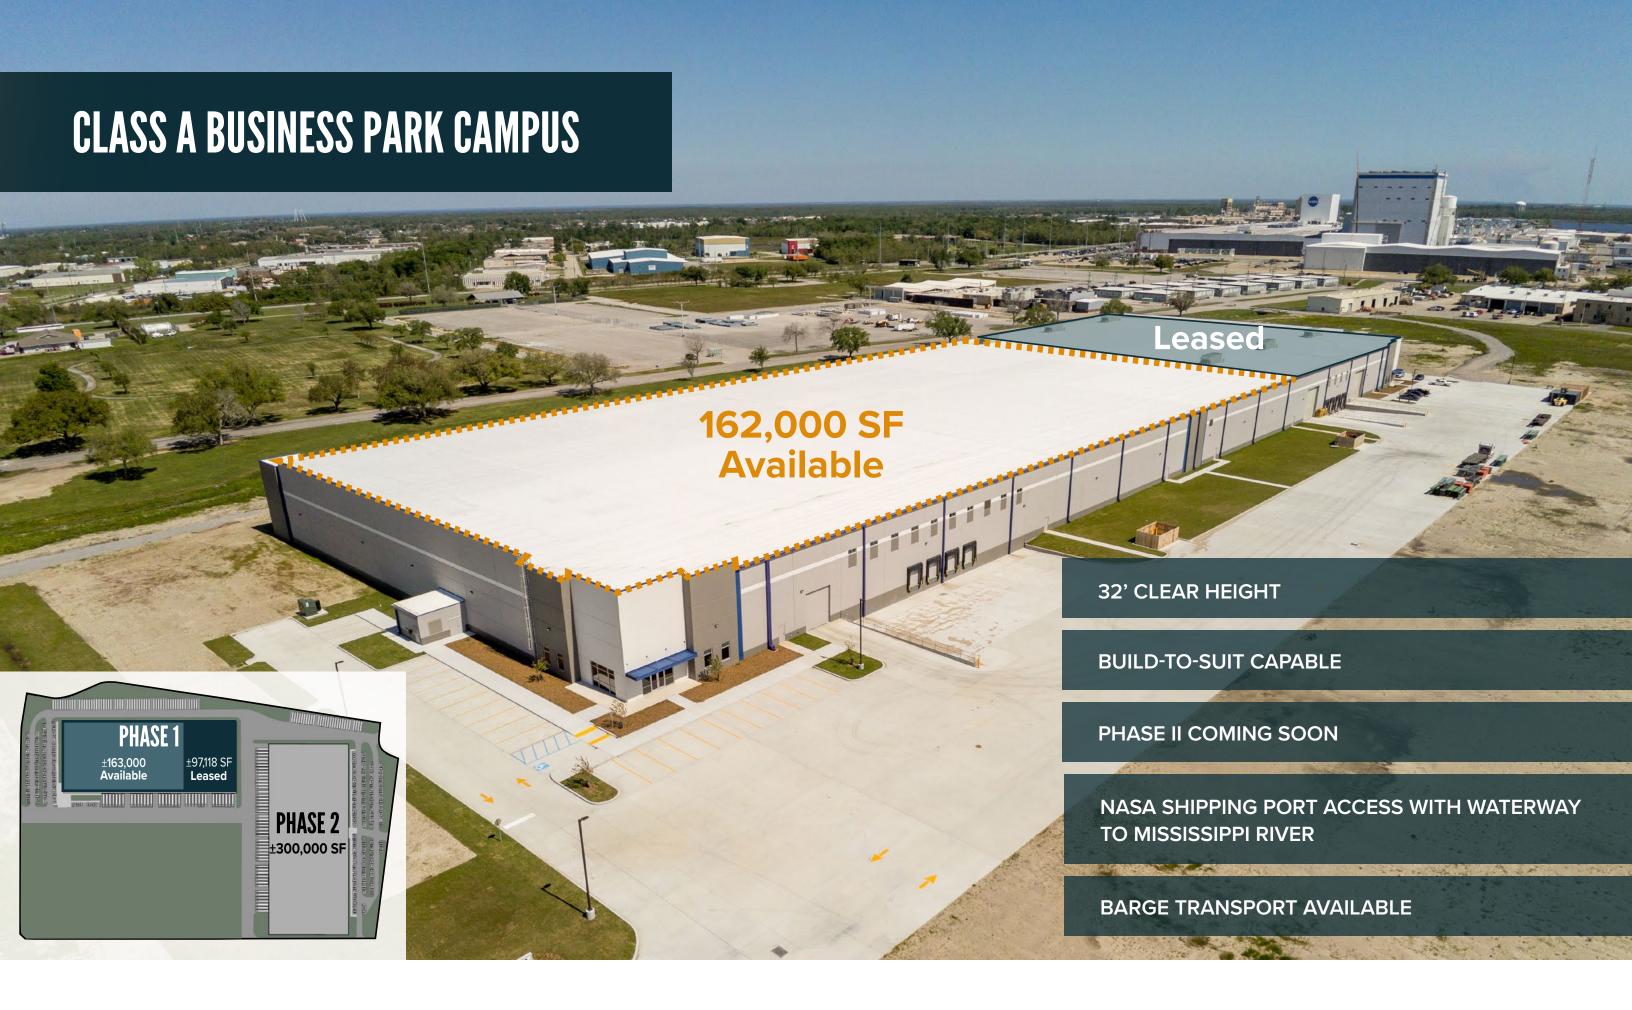

## READY FOR OCCUPANCY

# 163,488 SF CLASS A BUSINESS PARK

Propel Park | New Orleans, LA

Propel Park | New Orleans, LA