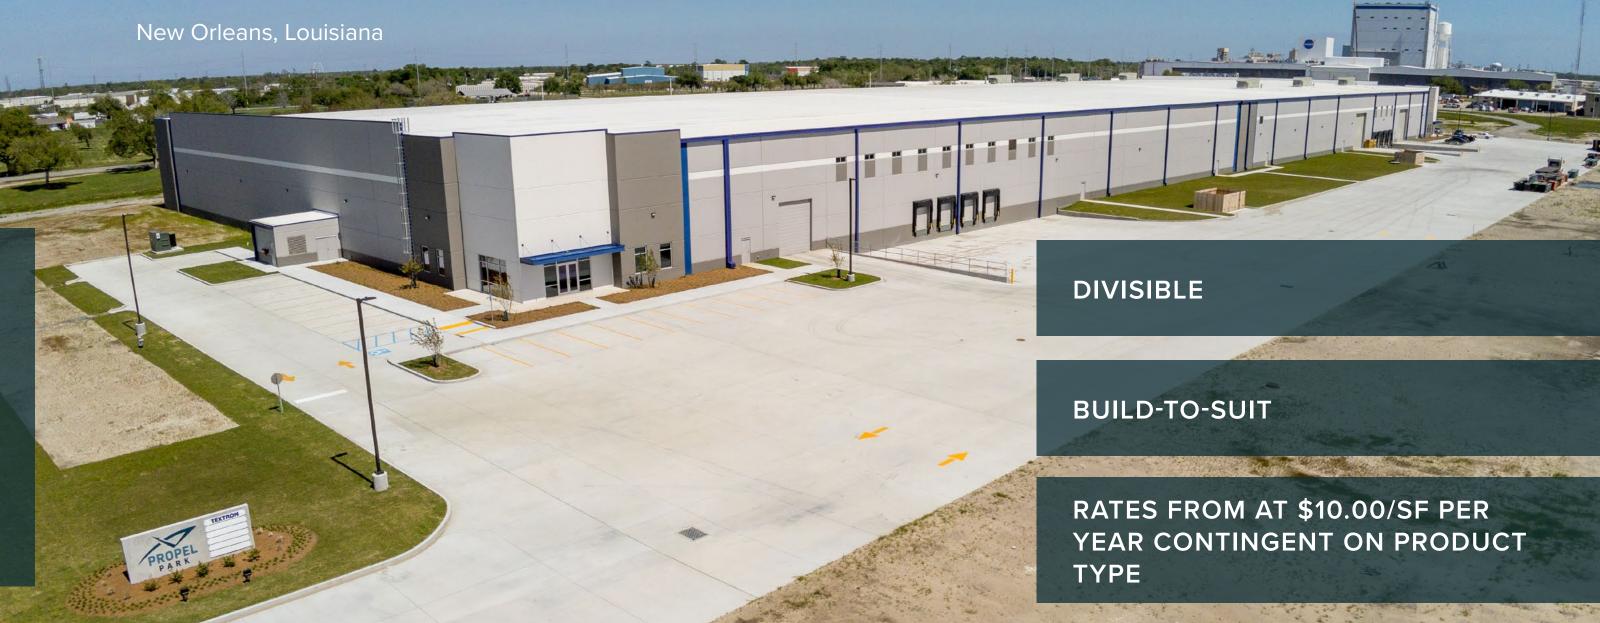

## READY FOR OCCUPANCY

# 163,488 SF CLASS A BUSINESS PARK

Propel Park | New Orleans, LA

Propel Park | New Orleans, LA