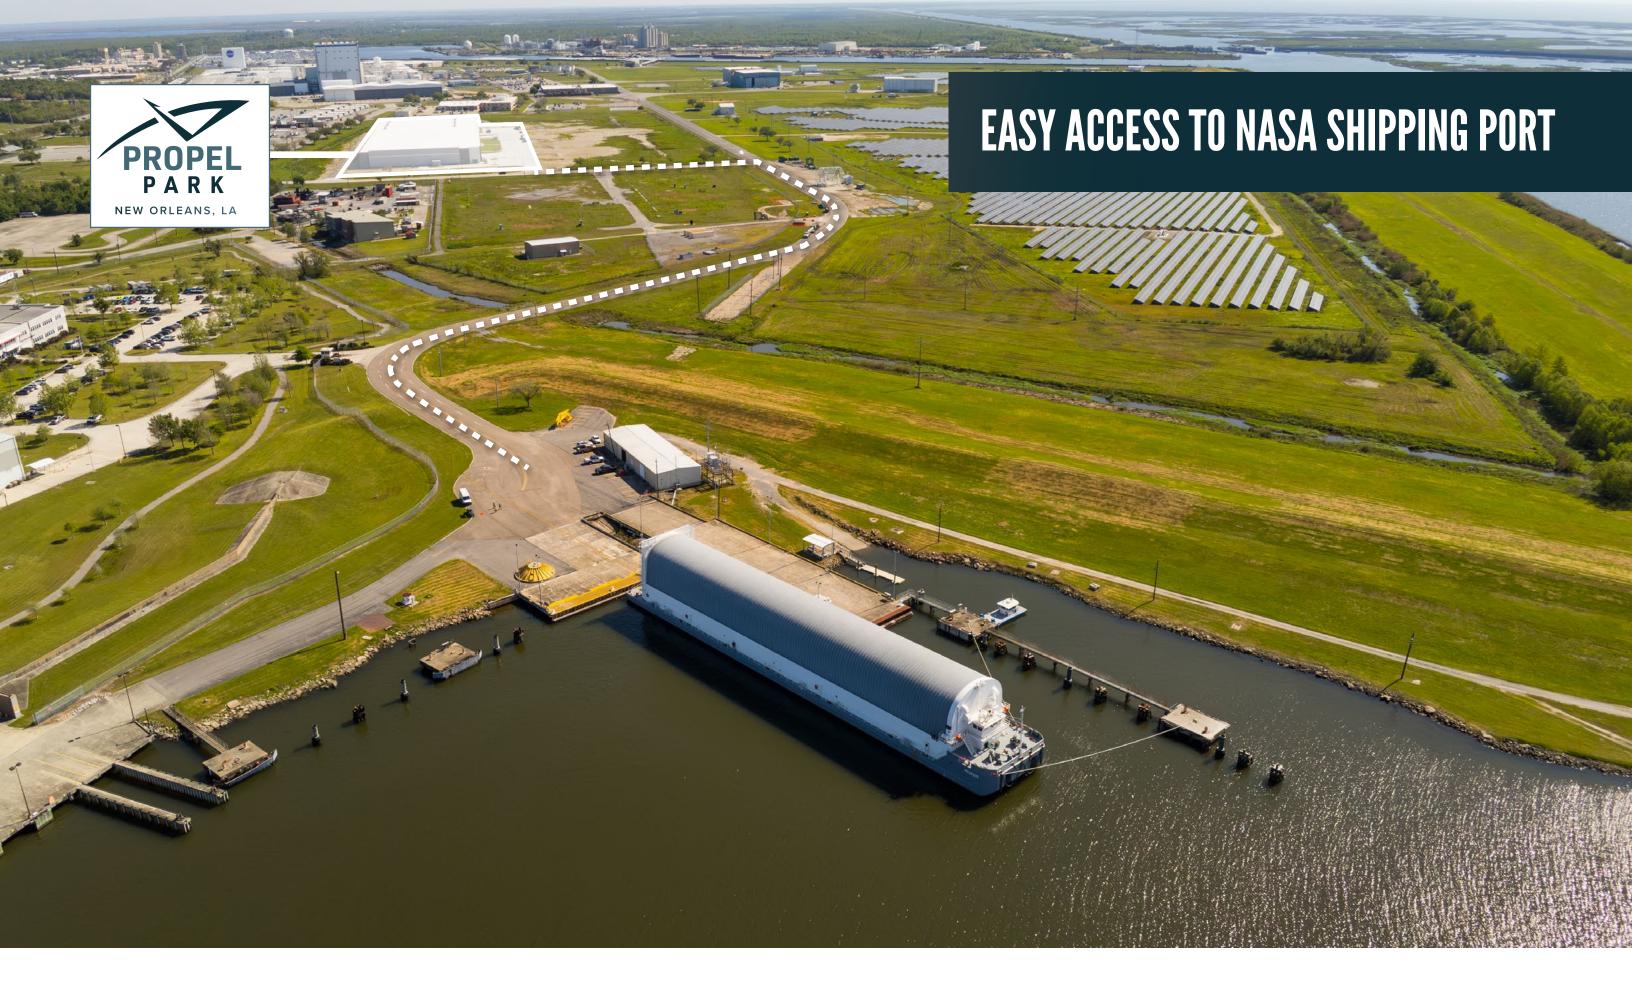

## READY FOR OCCUPANCY

# 163,488 SF CLASS A BUSINESS PARK

Propel Park | New Orleans, LA

Propel Park | New Orleans, LA