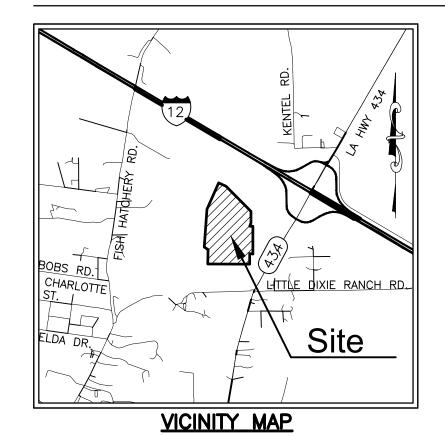

**LACOMBE BUSINESS PARK** 

LOCATED IN SECTION 18 T-8-S R-13-E GREENSBURG LAND DISTRICT ST.

TAMMANY PARISH LOUISIANA

DECEMBER 22, 2023 Project Number: Drawn By: Checked By: