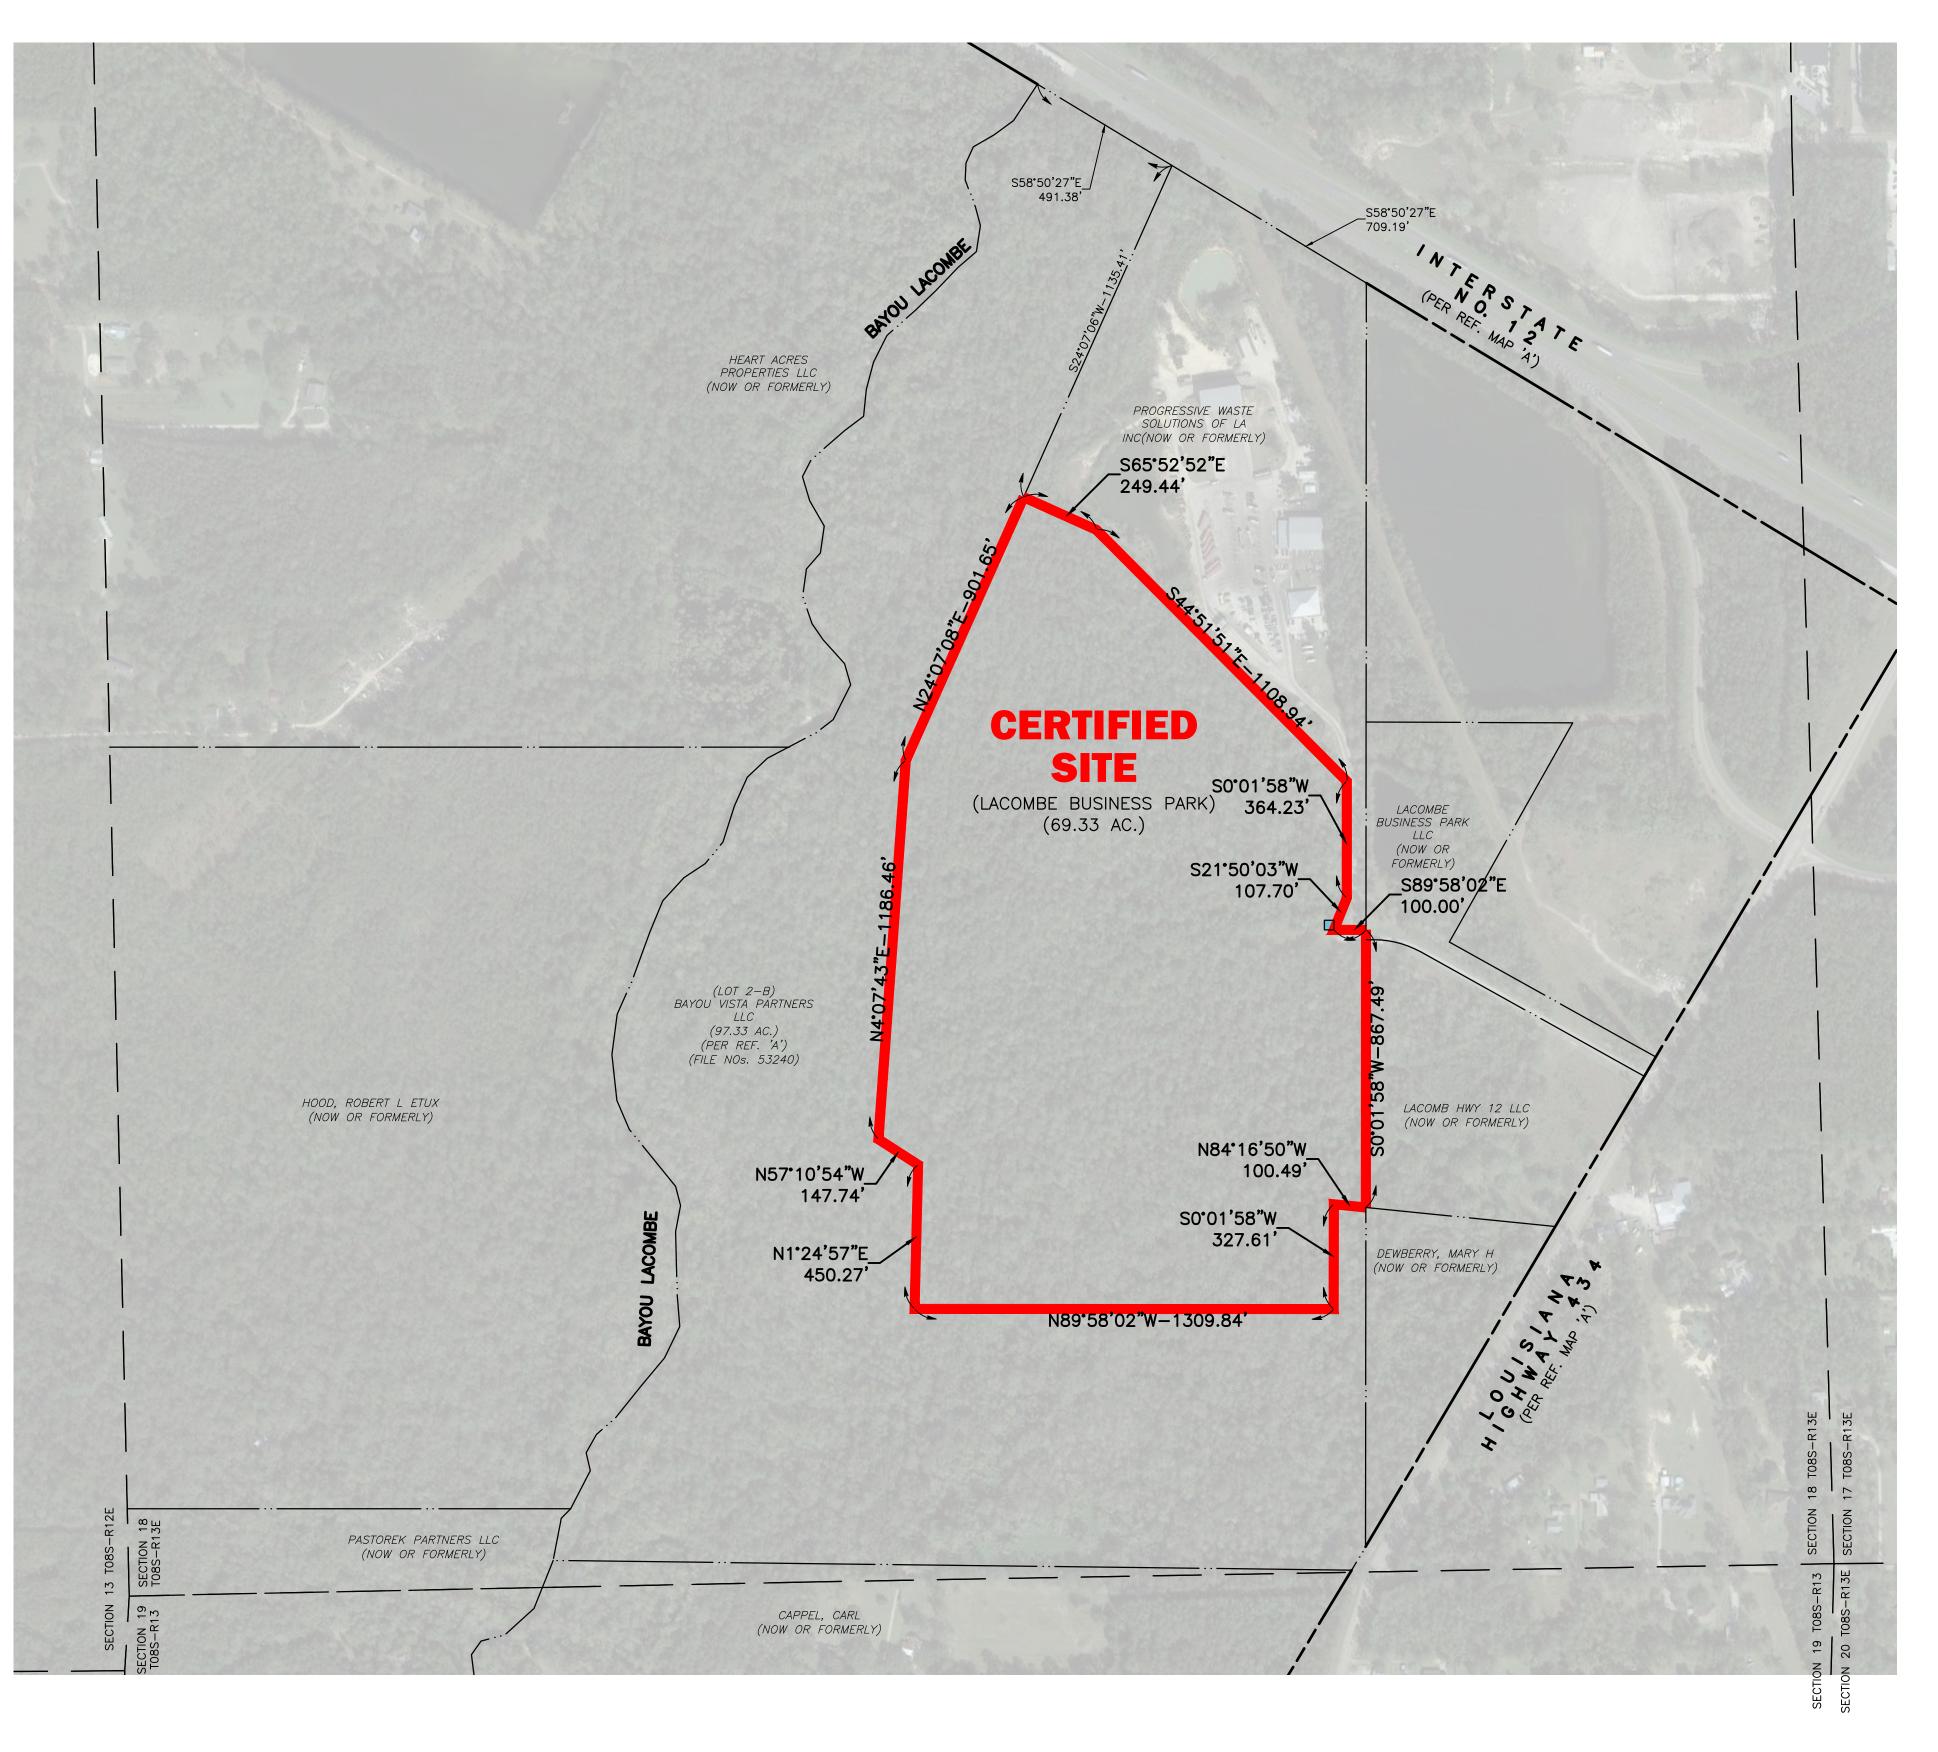

## Exhibit C. Lacombe Business Park Property Boundary Aerial Exhibit

## LACOMBE BUSINESS PARK PROPERTY BOUNDARY AERIAL EXHIBIT

- A.) "AMENDMENT TO A MINOR SUBDIVISION LOT 2 OF AN EXISTING MINOR SUBDIVISION INTO LOTS 2-A & 2-B...'" BY KELLY J. MCHUGH, DATED 10/6/2014 (FILE NO. 532240)(FILED 11/24/2014)
- B.) "LACOMBE BUSINESS PARK, LLC..." BY KELLY J. MCHUGH, DATED 09-29-2022. (60' PROPOSED R/W) C.) "LOT 2A OF AN EXISTING MINOR SUBDIVISION" BY KELLY J. MCHUGH, DATED 07/29/2021. (DRAINAGE
- D.) "A.T.&T. SITE, ON LOT 2-A..." BY KELLY J. MCHUGH & ASSOC., INC. DATED 01/15/2015. (INST.
- E.) "215.79 ACRES... PREPARED FOR LACOMBE BUSINESS PARK, LLC, RESOURCE BANK, PROGRESSIVE WASTE SOLUTIONS..." BY KELLY J. MCHUGH DATED 10/31/2012.
- NO ATTEMPT HAS BEEN MADE BY CSRS, INC. TO VERIFY TITLE, ACTUAL LEGAL OWNERSHIP, DEED RESTRICTIONS, SERVITUDES, EASEMENTS, OR OTHER BURDENS ON THE PROPERTY, OTHER THAN THAT FURNISHED BY THE CLIENT OR HIS REPRESENTATIVE.
- 3. THIS IS NOT A PROPERTY BOUNDARY SURVEY AND IS NOT INTENDED TO MEET THE LOUISIANA STANDARDS OF PRACTICE FOR PROPERTY BOUNDARY SURVEYS. BEARINGS AND DISTANCES OF TRACTS WERE OBTAINED FROM DOCUMENT REFERENCED ABOVE.
- 4. THE COORDINATE SYSTEM USED IS NAD83 LOUISIANA STATE PLANE SOUTH ZONE (US SURVEY FEET). COORDINATES WERE DERIVED BY OVERLAYING THE BOUNDARY ON AN AERIAL PHOTOGRAPH AND ARE WITHIN 100' OF TRUE LOCATION.
- 5. RIGHTS OF WAY, EASEMENTS, AND SERVITUDES SHOWN HEREON HAVE NOT BEEN VERIFIED IN THE FIELD AND ANY SHOWN ARE FOR GENERAL LOCATIVE INFORMATION ONLY.

<u>COMPILED MAP:</u>

CERTIFIED SITE BOUNDARY  $(69.33 \text{ ACRES } \pm)$ 

LEGEND

8555 United Plaza Blvd. Baton Rouge, LA 70809 Telephone: 225 769-0546 Fax: 225 767-0060

www.csrsinc.com

**PROPERTY BOUNDARY AERIAL EXHIBIT** 

**LACOMBE BUSINESS PARK** 

LOCATED IN SECTION 18 T-8-S R-13-E GREENSBURG LAND DISTRICT ST.

TAMMANY PARISH LOUISIANA

DECEMBER 22, 2023 Project Number: Drawn By: Checked By: