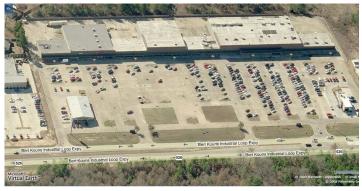

# **Eastridge Plaza** 371 West Bert Kouns, Shreveport, LA 71106

Listing ID: Status: Property Type:

Retail-Commercial Type: Contiguous Space: Total Available: Lease Rate: Base Monthly Rent: Lease Type: 29683755 Active Retail-Commercial For Lease (also listed as Shopping Center, Office) Mixed Use 3,906 - 55,560 SF 66,666 SF \$9 - 12 PSF (Annual) \$3,906 - 35,581 NNN

#### **Overview/Comments**

Located on Bert Kouns, 1/4 mile west of I-49. Co-tenants Harbor Freight, Dal-Tile, CenturyLink, Patterson Dental. Owner-Agent



More Information Online https://www.lacdb.com//listing/29683755



Scan this image with your mobile device:

QR Code

| General Information                                                                                                      |                                                                                 |                                                                                                                |                                                                                                             |
|--------------------------------------------------------------------------------------------------------------------------|---------------------------------------------------------------------------------|--------------------------------------------