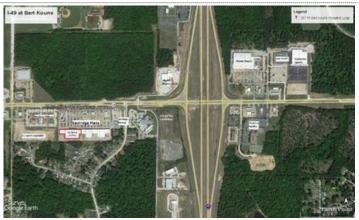

----------------------------------------------------------------|
|------------------------------------------------------------------------------------------------------------------------------------------------------------------------------------------|-----------------------------------------------------------------------------------------------------------------------|-----------------------------------------------------------------------------------------------|

#### Area & Location

Property Visibility:

#### Location

| Address: | 371 West Bert Kouns, Shreveport, LA 71106 |
|----------|-------------------------------------------|
| County:  | Caddo                                     |
| MSA:     | Shreveport-Bossier City                   |

Excellent



### **Property Images**





Eastridge Plaza

Eastridge Plaza Area Photo

# **Property Contacts**



William M Sale, III

Sale Commercial Properties 318-746-1700 [0] bsale@saleproperties.com

Page 3