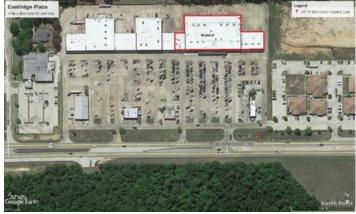

------------------------------------------------------------------|
|------------------------------------------------------------------------------------------------------------------------------------------------------------------------------------------|-----------------------------------------------------------------------------------------------------------------------|-----------------------------------------------------------------------------------------------|

#### Area & Location

Property Visibility:

#### Location

| Address: | 371 West Bert Kouns, Shreveport, LA 71106 |
|----------|-------------------------------------------|
| County:  | Caddo                                     |
| MSA:     | Shreveport-Bossier City                   |

Excellent



### **Property Images**





Eastridge Plaza

Eastridge Plaza Area Photo

# **Property Contacts**



William M Sale, III

Sale Commercial Properties 318-746-1700 [0] bsale@saleproperties.com

Page 3