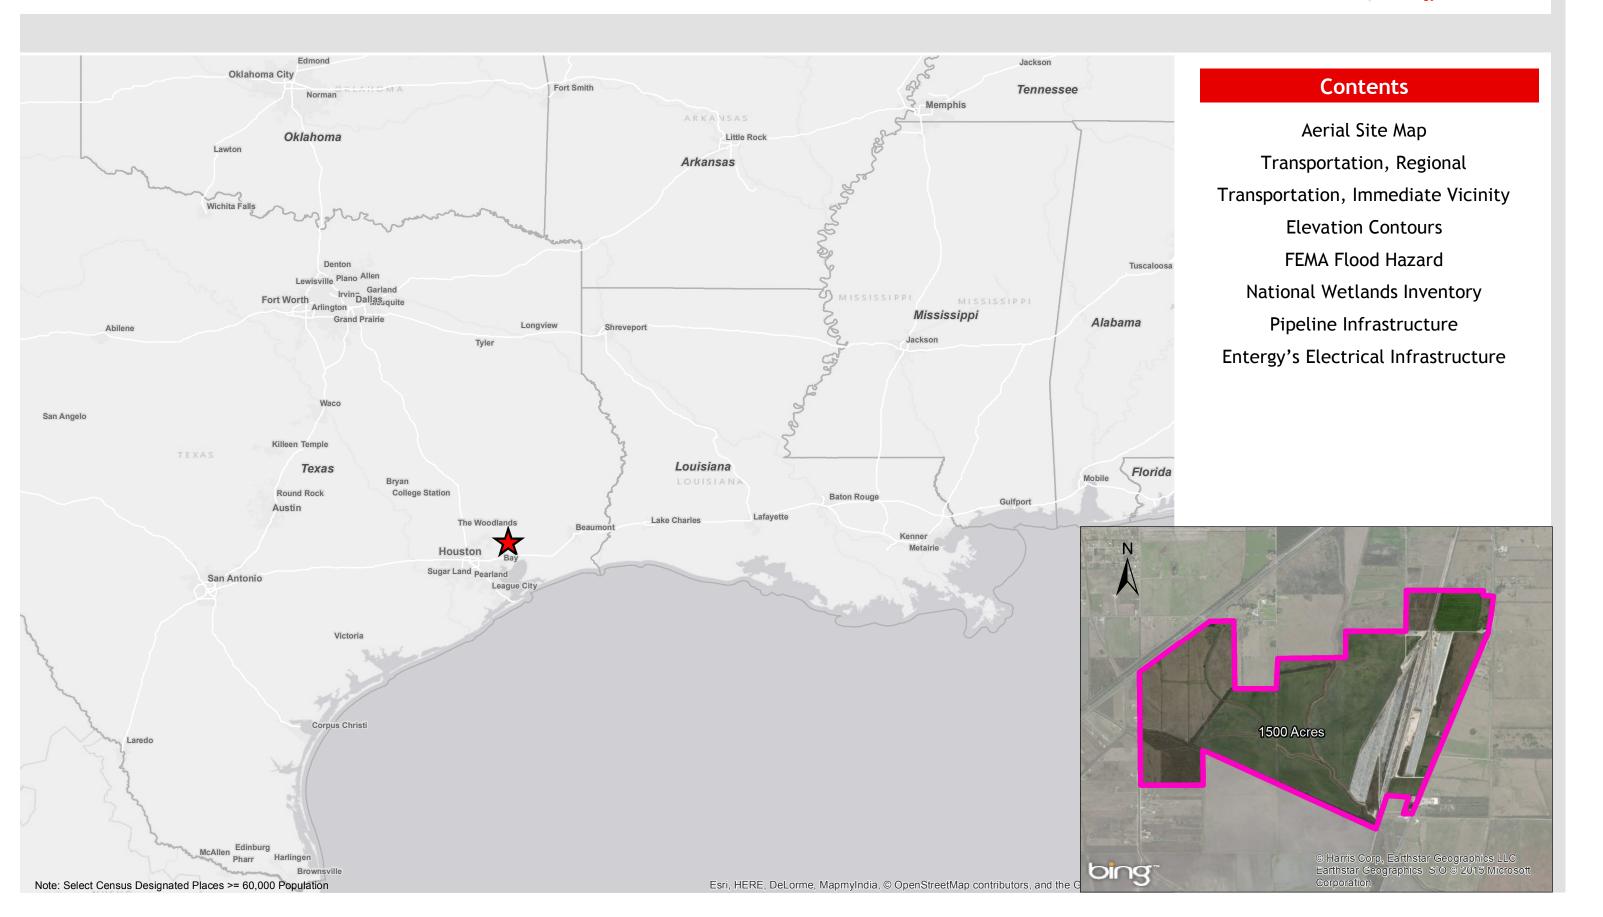

## **Gulf Inland Logistics Park**

Aerial Site Map

350 Pine Street Beaumont, Texas 77701

Phone: 1-800-729-7483 txed@entergy.com

entergy-texas.com

**LIBERTY COUNTY** 

#### SOURCE

Source: - Aerial Imagery by Bing Maps

Date: 12/7/2015

Transportation, Regional

350 Pine Street Beaumont, Texas 77701

Phone: 1-800-729-7483 txed@entergy.com

entergy-texas.com

Fronting Highway 90 and Highway 146 provides a direct route to the Houston Ship Channel.