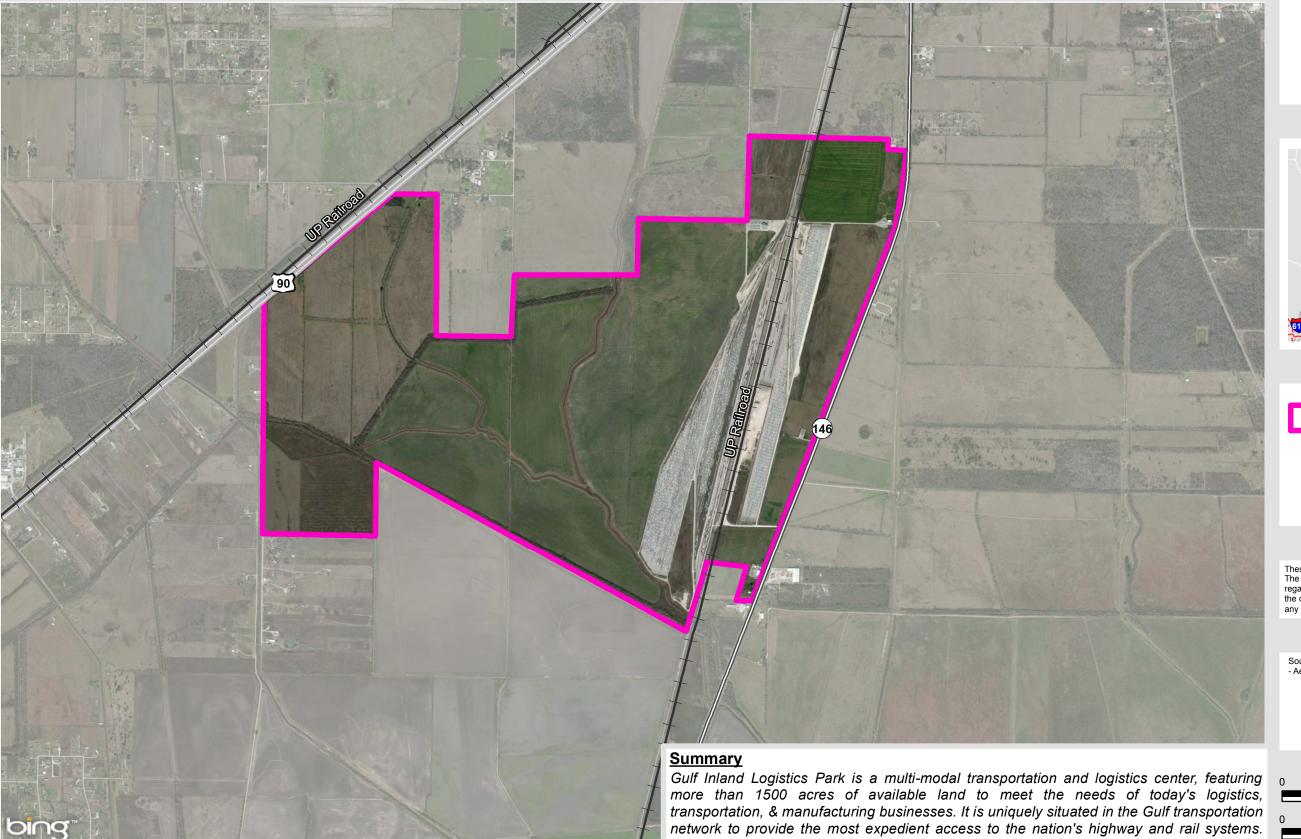

## **Gulf Inland Logistics Park**

Aerial Site Map

350 Pine Street Beaumont, Texas 77701

Phone: 1-800-729-7483 txed@entergy.com

entergy-texas.com

**LIBERTY COUNTY** 

#### SOURCE

Source: - Aerial Imagery by Bing Maps

Date: 12/7/2015

Transportation, Regional

350 Pine Street Beaumont, Texas 77701

Phone: 1-800-729-7483 txed@entergy.com

entergy-texas.com

Fronting Highway 90 and Highway 146 provides a direct route to the Houston Ship Channel.