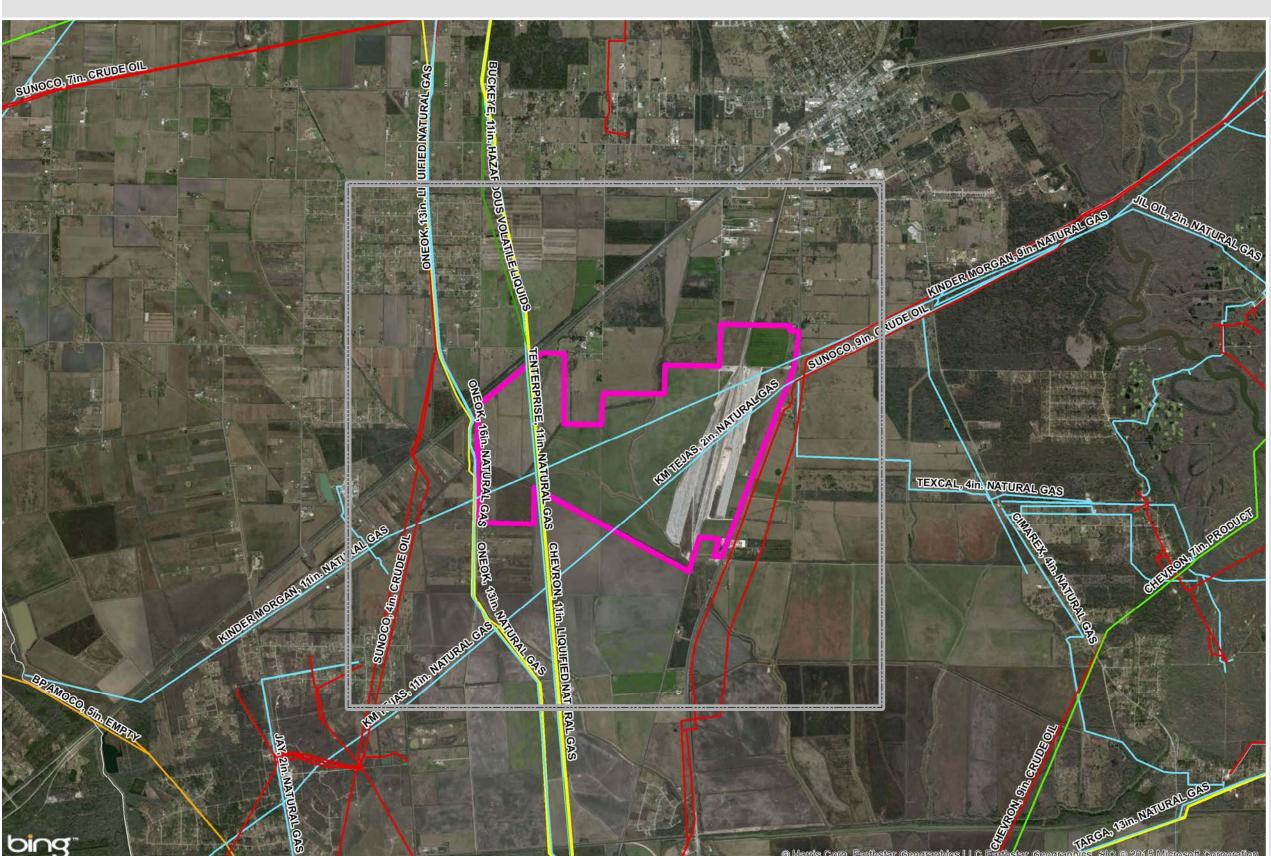

Entergy's Electrical Infrastructure

350 Pine Street Beaumont, Texas 77701

Phone: 1-800-729-7483 txed@entergy.com

entergy-texas.com

#### TRANSMISSION **DISTRIBUTION**

### **LIBERTY COUNTY**

#### VICINITY

#### **LEGEND**

Property Boundary

#### **Transmission**

Substations

230 kV

138 kV

## Distribution

## Phase, Voltage

Three Phase, 13.2 kV

---- Two Phase, 13.2 kV Single Phase, 13.2 kV

Underground

#### NOTE

These drawings are provided merely to assist in economic development efforts. The Entergy Companies make no representations or warranties whatsoever regarding the accuracy or completeness of any information contained herein nor the condition or suitability of any properties. Users should direct inquiries about any property to the listing broker for that property.

#### SOURCE

Service Layer Credits: Image courtesy of USGS Image courtesy of ImagePatch.com Earthstar Geographics SIO © 2015 Microsoft Corporation © Harris Corp, Earthstar Geographics LLC Earthstar Geographics SIO © 2015 Microsoft Corporation

Source: Transmission-Entergy, 2014; Distribution-Entergy, 2014 & 2015