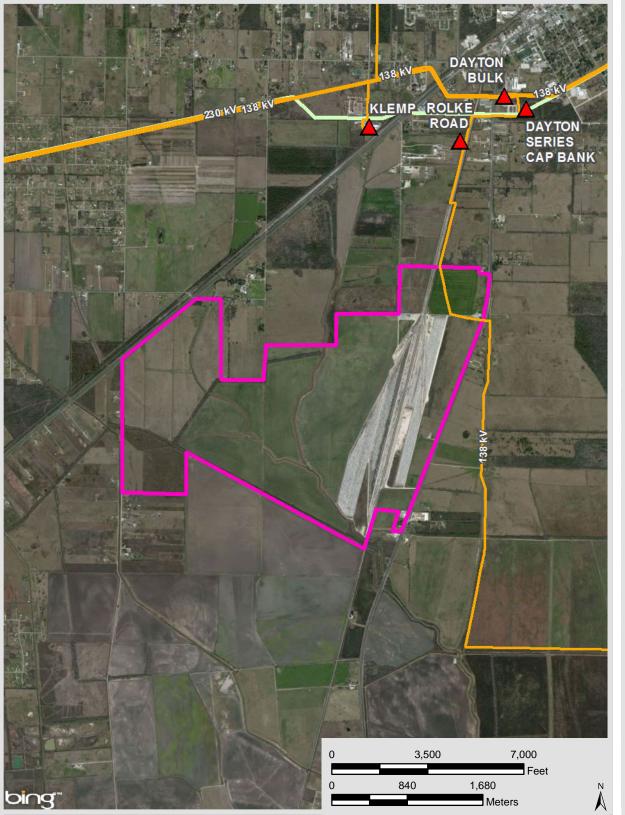

Entergy's Electrical Infrastructure

350 Pine Street Beaumont, Texas 77701

Phone: 1-800-729-7483 txed@entergy.com

entergy-texas.com

#### TRANSMISSION **DISTRIBUTION**

### **LIBERTY COUNTY**

#### VICINITY

#### **LEGEND**

Property Boundary

#### **Transmission**

Substations

230 kV

138 kV

## Distribution

## Phase, Voltage

Three Phase, 13.2 kV

---- Two Phase, 13.2 kV Single Phase, 13.2 kV

Underground

#### NOTE

These drawings are provided merely to assist in economic development efforts. The Entergy Companies make no representations or warranties whatsoever regarding the accuracy or completeness of any information contained herein nor the condition or suitability of any properties. Users should direct inquiries about any property to the listing broker for that property.

#### SOURCE

Service Layer Credits: Image courtesy of USGS Image courtesy of ImagePatch.com Earthstar Geographics SIO © 2015 Microsoft Corporation © Harris Corp, Earthstar Geographics LLC Earthstar Geographics SIO © 2015 Microsoft Corporation

Source: Transmission-Entergy, 2014; Distribution-Entergy, 2014 & 2015