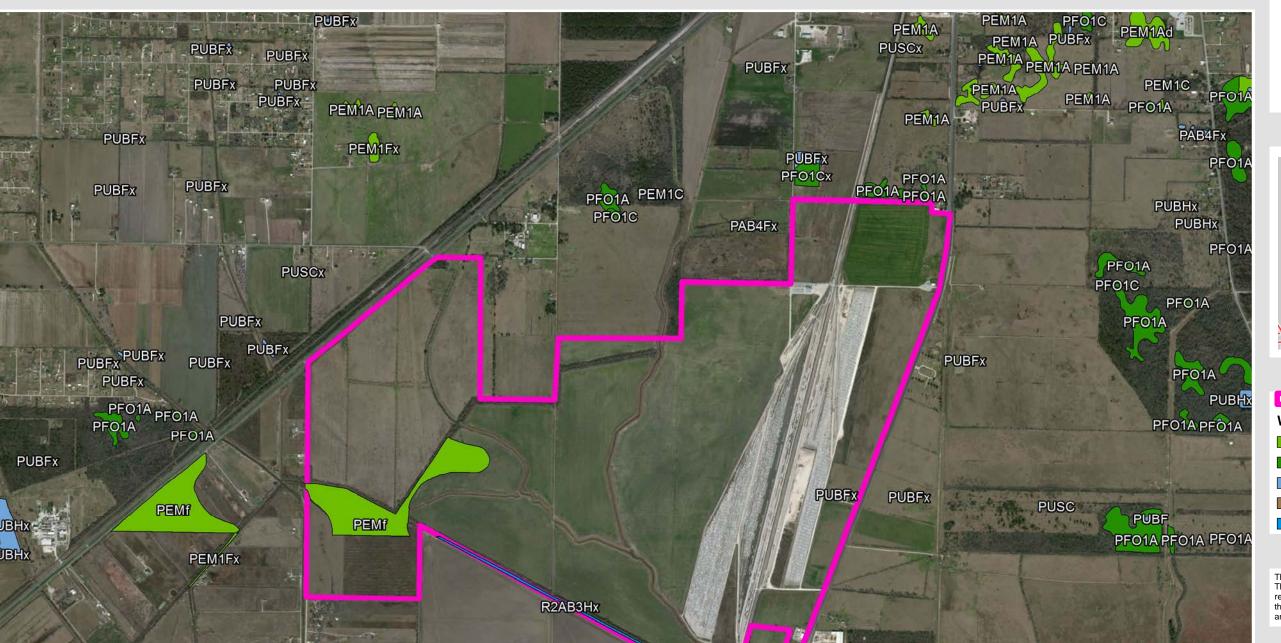

## **Gulf Inland Logistics Park**

National Wetlands Inventory

350 Pine Street Beaumont, Texas 77701

Phone: 1-800-729-7483 txed@entergy.com

entergy-texas.com

LIBERTY COUNTY

#### **Wetland Type**

Freshwater Emergent Wetland

Freshwater Forested/Shrub Wetland

Freshwater Pond

Other

Riverine

#### SOURCE

Date: 9/15/2015

Source:
- Aerial Imagery by Bing Maps
- National Wetland Inventory (2015)

The National Wetlands Inventory Service's objective of mapping wetlands and deepwater habitats is to produce reconnaissance level information on the location, type and size of these resources. The maps are prepared from the analysis of high altitude imagery. Wetlands are identified based on vegetation, visible hydrology and geography. A margin of error is inherent in the use of imagery; thus, detailed on-the-ground inspection of any particular site may result in revision of the wetland boundaries or classification established through image analysis.

PSS1C

## Summary

PSS1Ax

The National Wetland Inventory shows a Freshwater Emergent Wetland area on the southwest end of the property,

PEMf is Palustrine, Emergent, Semipermanently Flooded.

R2AB3Hx is Riverine, Lower Perennial, Aquatic Bed, Rooted Vascular.