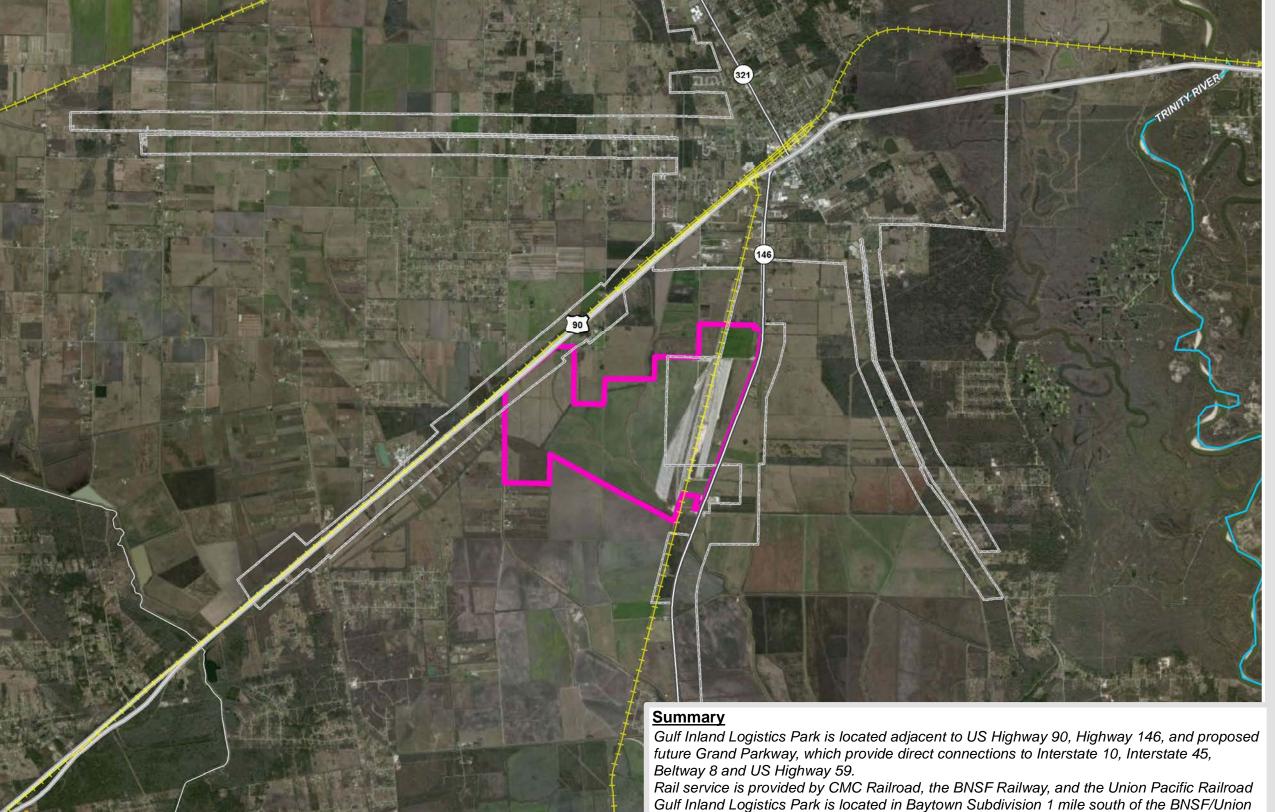

## **Gulf Inland Logistics Park**

Aerial Site Map

350 Pine Street Beaumont, Texas 77701

Phone: 1-800-729-7483 txed@entergy.com

entergy-texas.com

**LIBERTY COUNTY** 

#### SOURCE

Source: - Aerial Imagery by Bing Maps

Date: 12/7/2015

Transportation, Regional

350 Pine Street Beaumont, Texas 77701

Phone: 1-800-729-7483 txed@entergy.com

entergy-texas.com

Fronting Highway 90 and Highway 146 provides a direct route to the Houston Ship Channel.