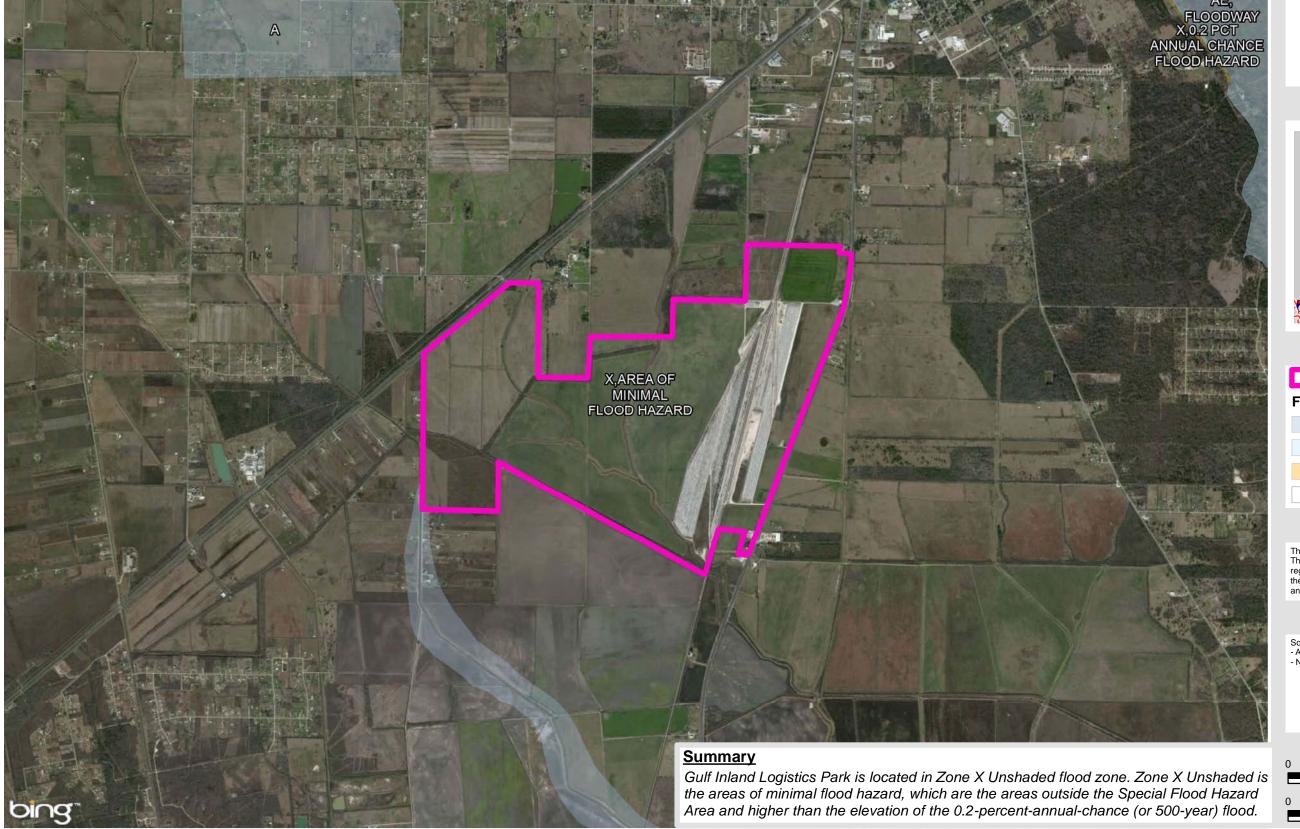

#### Flood Hazard

Α,

AE, FLOODWAY

Χ, (

 ${\sf X},$  0.2 PCT ANNUAL CHANCE FLOOD HAZARD

X, AREA OF MINIMAL FLOOD HAZARD

#### SOURCE

Source:
- Aerial Imagery by Bing Maps
- National Flood Hazard Layer

Date: 9/15/2015