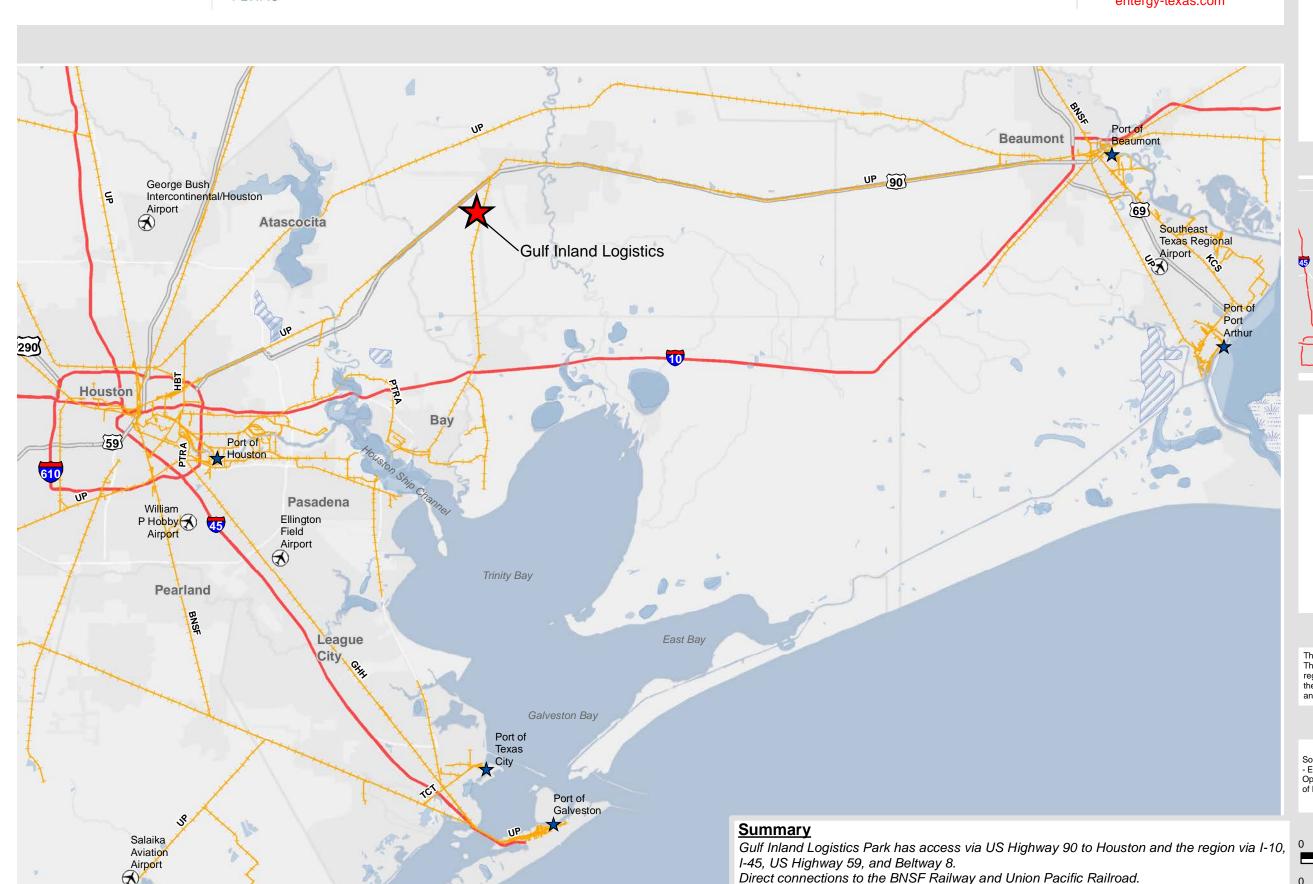

## **Gulf Inland Logistics Park**

Aerial Site Map

350 Pine Street Beaumont, Texas 77701

Phone: 1-800-729-7483 txed@entergy.com

entergy-texas.com

**LIBERTY COUNTY** 

#### VICINITY

#### SOURCE

Source: - Aerial Imagery by Bing Maps

Date: 12/7/2015

Transportation, Regional

350 Pine Street Beaumont, Texas 77701

Phone: 1-800-729-7483 txed@entergy.com

entergy-texas.com

Fronting Highway 90 and Highway 146 provides a direct route to the Houston Ship Channel.

### **LIBERTY COUNTY**

#### **VICINITY**