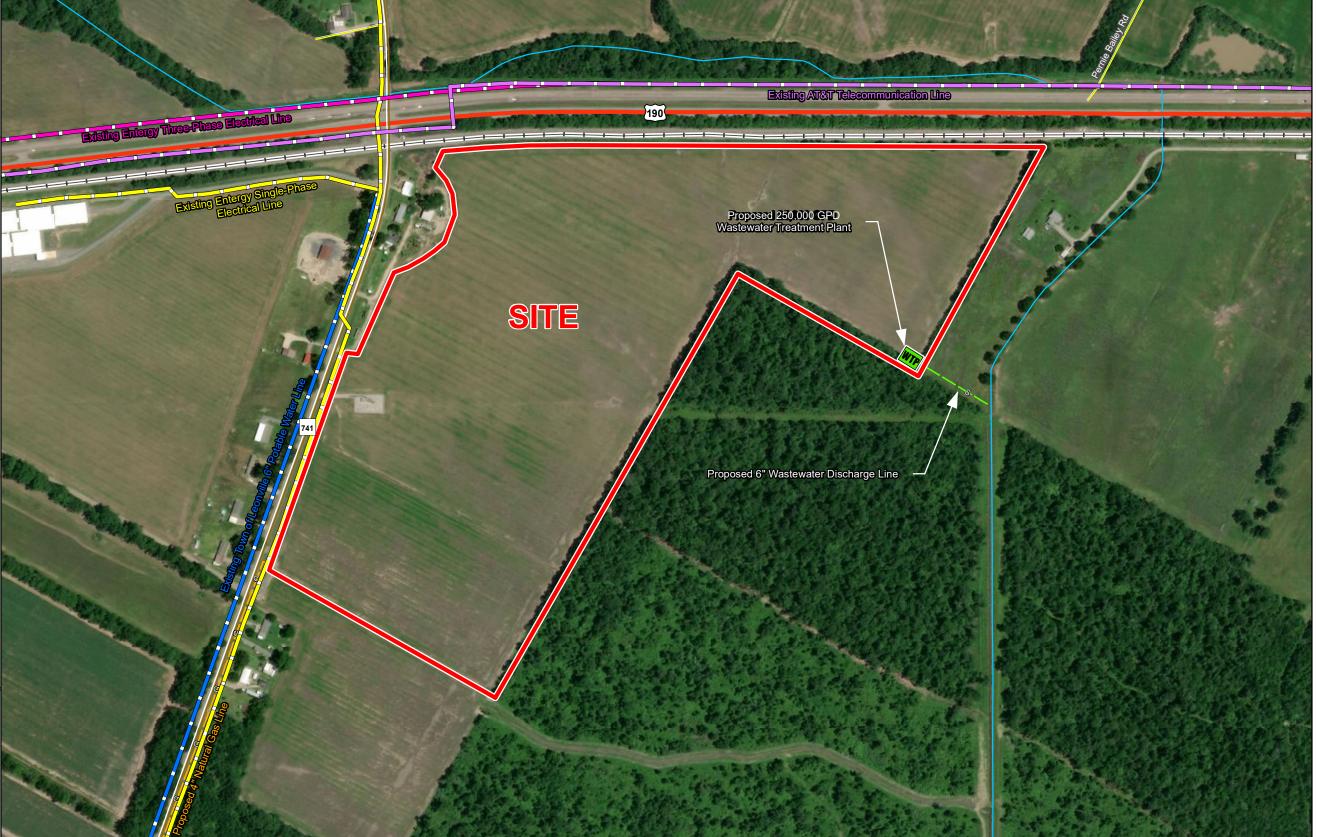

# Exhibit CC. Port Barre Industrial Park - East Site All Utilities Infrastructure Site Map

## Port Barre Industrial Park - East Site All Utilities Infrastructure Map

General Notes:

- 1. No attempt has been made by CSRS, Inc. to verify site boundary, title, actual legal ownership, deed restrictions, servitudes, easements, or other burdens on the property, other than that furnished by the client or his representative.
- 2. Transportation data from 2013 TIGER datasets via U.S. Census Bureau at ftp://ftp2.census.gov/geo/tiger/TIGER2013.

  3. Utility information from visual inspection and/or the individual utility operators. Exact field location has not been determined by survey. The lines shown are an approximate representation only and may have been offset for depiction purposes.

  4. 2015 aerial imagery from USDA-APFO National Agricultural Inventory Project (NAIP) and may not reflect current ground conditions.

**Port Barre Industrial** Park - East Site St. Landry Parish, LA

#### Site Boundary

- Existing AT&T Telecommunication Line
- Existing Entergy Three Phase Electrical Line
- Existing Entergy Single Phase Electrical Line
- Existing Town of Leonville 6" Potable Water Line Proposed 250,000 GPD Wastewater
- Treatment Plant Proposed 6" Wastewater Discharge
- G- Proposed Natural Gas Line

#### **Existing Roadway**

- US Highway
- Rural State Highway
- Local Roads
- → Railroad Stream

| Date:           | 4/15/2019 |
|-----------------|-----------|
| Project Number: | 214002    |
| Drawn By:       | DWC       |
| Checked By:     | EEB       |