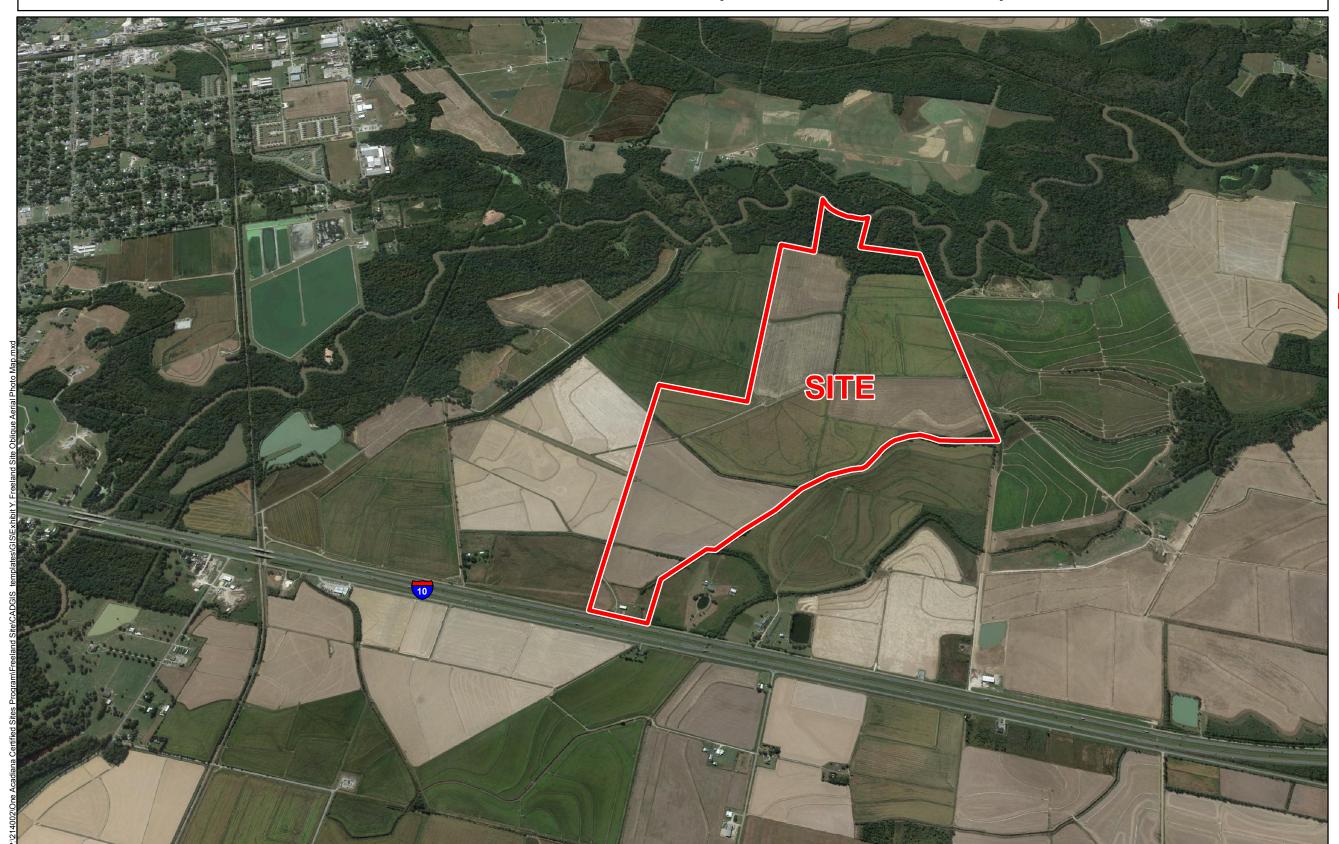

## Exhibit Y. Freeland Site Oblique Aerial Photo Map

- General Notes:

  1. No attempt has been made by CSRS, Inc. to verify site boundary, title, actual legal ownership, deed restrictions, servitudes, easements, or other burdens on the property, other than that furnished by the client or his representative.

  2. Transportation data from 2013 TIGER datasets via U.S. Census Bureau at ftp://ftp2.census.gov/geo/tiger/TIGER2013.

  3. 2013 aerial imagery from Google Earth and may not reflect current ground conditions.

## One Acadiana

LEGEND

Site Boundary (536.94 Ac. +/-)

| Date:           | 9/25/2015 |
|-----------------|-----------|
| Project Number: | 214002    |
| Drawn By:       | AMB       |
| Checked By:     | JAY       |