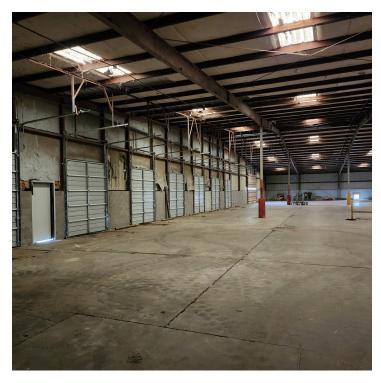

# Improvements completed 2023-- 7301 Victory Blvd, Newport, AR

Installed new 20ga aluminum gutter liners

Replaced old gutters, and installed new gutters and downspouts where needed

Replaced approximately 9,000 base wall cinder blocks

Painted all top side sheet metal

Wrapped base block with 26ga R panel

Trimmed back and sheet metal and installed new closures

Replaced/Repaired ceiling and wall insulation as needed

Demo'd all existing conduit, hangers, air piping, ductwork

Replaced 10 each 10'x10' dock roll up doors

Replaced 1 each 8'x8' dock roll up door

Repaired 11 each dock plates

Replaced 12'w x 14'h roll up door

Replaced 12'w x 12'h roll up door

Repaired 20'w x 16'h roll up door

Repaired 20'w x 14'h roll up door

Repaired/Replaced internal gutter water piping

Repaired/Replaced 7' chain link fence as need - full perimeter

Installed new 7' chain link fencing and 2 each 40' gates

Installed new emergency backup (FROG Lighting)

Repaired/Replaced interior structural pipe and I-beam columns as needed

Installed 4 new 1hp sump pumps on front and rear docks

Installed new 1200 amp 480 volt 3 phase electrical service with 4ea new 200 amp breaker boxes throughout warehouse

Installed all new LED High Bay Lighting throughout building

Installed all new conduit and wiring throughout warehouse

Installed new LED exterior lighting

Replaced 20,000sf section of roof with new 26ga R-panel