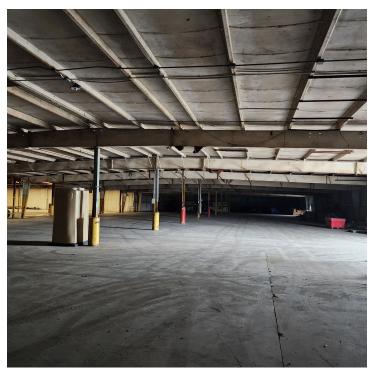

# Improvements completed 2023-- 7301 Victory Blvd, Newport, AR

Installed new 20ga aluminum gutter liners

Replaced old gutters, and installed new gutters and downspouts where needed

Replaced approximately 9,000 base wall cinder blocks

Painted all top side sheet metal

Wrapped base block with 26ga R panel

Trimmed back and sheet metal and installed new closures

Replaced/Repaired ceiling and wall insulation as needed

Demo'd all existing conduit, hangers, air piping, ductwork

Replaced 10 each 10'x10' dock roll up doors

Replaced 1 each 8'x8' dock roll up door

Repaired 11 each dock plates

Replaced 12'w x 14'h roll up door

Replaced 12'w x 12'h roll up door

Repaired 20'w x 16'h roll up door

Repaired 20'w x 14'h roll up door

Repaired/Replaced internal gutter water piping

Repaired/Replaced 7' chain link fence as need - full perimeter

Installed new 7' chain link fencing and 2 each 40' gates

Installed new emergency backup (FROG Lighting)

Repaired/Replaced interior structural pipe and I-beam columns as needed

Installed 4 new 1hp sump pumps on front and rear docks

Installed new 1200 amp 480 volt 3 phase electrical service with 4ea new 200 amp breaker boxes throughout warehouse

Installed all new LED High Bay Lighting throughout building

Installed all new conduit and wiring throughout warehouse

Installed new LED exterior lighting

Replaced 20,000sf section of roof with new 26ga R-panel