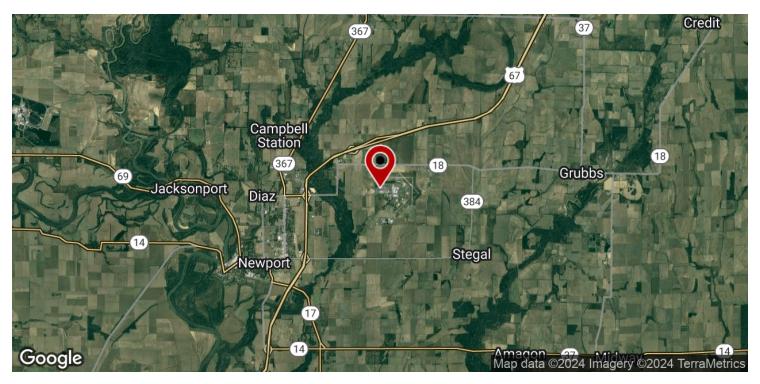

#### **PROPERTY OVERVIEW**

This 234,832+/- sq ft industrial building in Newport, AR is strategically located near the Newport Municipal Airport and the Arkansas State University Newport Campus. At only 2.3 miles to US-67, this well-maintained industrial/warehouse/distribution facility is situated on 23+/- level acres and has frontage on three streets. Property has many improvements completed in 2023, including repaired or replaced overhead doors, new LED lighting throughout, new roofing, new insulation, and more!

#### **PROPERTY HIGHLIGHTS**

- Located only 2.36 miles from US-67, a major corridor from Central Arkansas to St. Louis
- Only 30 miles SW of Jonesboro, 80 miles NW of Memphis, and 85 miles NE of Little Rock.
- Property is approximately 30 miles from I-555, only 55 miles from I-55 and 0nly 85 miles from I-30 and I-40
- Extensive Interior & exterior improvements performed in 2023
- Ingress/Egresses onto both Victory Blvd and Comet Drive