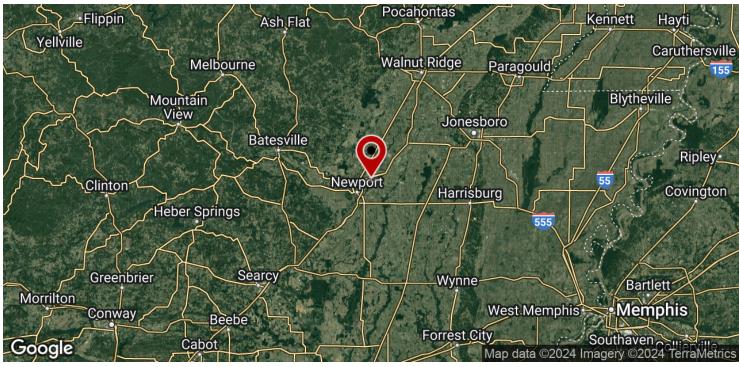

#### **PROPERTY OVERVIEW**

This 234,832+/- sq ft industrial building in Newport, AR is strategically located near the Newport Municipal Airport and the Arkansas State University Newport Campus. At only 2.3 miles to US-67, this well-maintained industrial/warehouse/distribution facility is situated on 23+/- level acres and has frontage on three streets. Property has many improvements completed in 2023, including repaired or replaced overhead doors, new LED lighting throughout, new roofing, new insulation, and more!

#### **PROPERTY HIGHLIGHTS**

- Located only 2.36 miles from US-67, a major corridor from Central Arkansas to St. Louis
- Only 30 miles SW of Jonesboro, 80 miles NW of Memphis, and 85 miles NE of Little Rock.
- Property is approximately 30 miles from I-555, only 55 miles from I-55 and 0nly 85 miles from I-30 and I-40
- Extensive Interior & exterior improvements performed in 2023
- Ingress/Egresses onto both Victory Blvd and Comet Drive