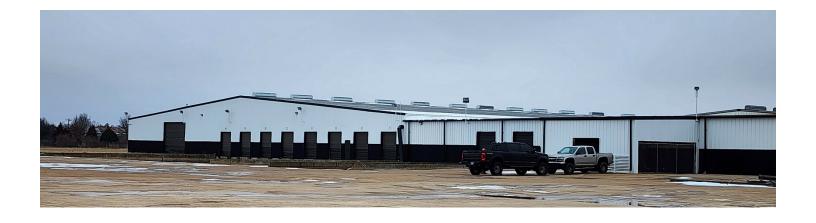

#### **PROPERTY OVERVIEW**

This 234,832+/- sq ft industrial building in Newport, AR is strategically located near the Newport Municipal Airport and the Arkansas State University Newport Campus. At only 2.3 miles to US-67, this well-maintained industrial/warehouse/distribution facility is situated on 23+/- level acres and has frontage on three streets. Property has many improvements completed in 2023, including repaired or replaced overhead doors, new LED lighting throughout, new roofing, new insulation, and more!

#### **PROPERTY HIGHLIGHTS**

- Located only 2.36 miles from US-67, a major corridor from Central Arkansas to St. Louis
- Only 30 miles SW of Jonesboro, 80 miles NW of Memphis, and 85 miles NE of Little Rock.
- Property is approximately 30 miles from I-555, only 55 miles from I-55 and 0nly 85 miles from I-30 and I-40
- Extensive Interior & exterior improvements performed in 2023
- Ingress/Egresses onto both Victory Blvd and Comet Drive