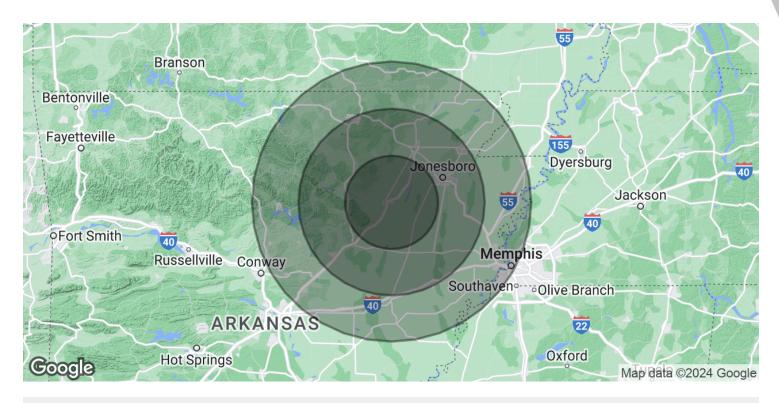

# VICTORY INDUSTRIAL WAREHOUSE BUILDING

7301 Victory Blvd, Newport, AR 72112

| POPULATION                           | 25 MILES               | 50 MILES                | 75 MILES                |
|--------------------------------------|------------------------|-------------------------|-------------------------|
| Total Population                     | 41,685                 | 386,445                 | 879,256                 |
| Average Age                          | 40.7                   | 39.3                    | 39.1                    |
| Average Age (Male)                   | 39.1                   | 37.8                    | 37.5                    |
| Average Age (Female)                 | 42.7                   | 40.8                    | 40.6                    |
|                                      |                        |                         |                         |
|                                      |                        |                         |                         |
| HOUSEHOLDS & INCOME                  | 25 MILES               | 50 MILES                | 75 MILES                |
| HOUSEHOLDS & INCOME Total Households | <b>25 MILES</b> 19,375 | <b>50 MILES</b> 176,272 | <b>75 MILES</b> 411,517 |
|                                      |                        |                         |                         |
| Total Households                     | 19,375                 | 176,272                 | 411,517                 |

<sup>\*</sup> Demographic data derived from 2020 ACS - US Census

We obtained the information above from sources we believe to be reliable. However, we have not verified its accuracy and make no guarantee, warranty or representation about it. It is submitted subject to the possibility of errors, omissions, change of price, rental or other conditions, prior sale, lease or financing, or withdraway without notice. We include projections, opinions, assumptions or estimates for example only, and they may not represent current or future performance of the property. You and your tax and legal advisors should conduct your own investigation of the property and transaction.