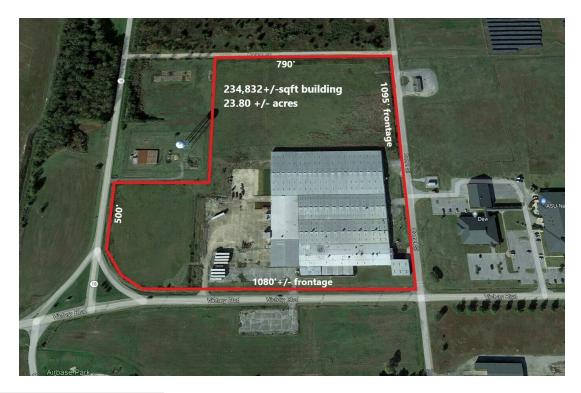

#### **OFFERING SUMMARY**

 Sale Price:
 \$4,696,640

 Building Size:
 234,832+/- SF

 Available SF:
 234,832+/- Acres

 Lot Size:
 23+/- Acres

Lease Rate SF NNN \$2.35

Renovated: 2023

Market: Newport

#### **PROPERTY OVERVIEW**

This 234,832+/- sq ft industrial building in Newport, AR is strategically located near the Newport Municipal Airport and the Arkansas State University Newport Campus. At only 2.3 miles to US-67, this well-maintained industrial/warehouse/distribution facility is situated on 23+/- level acres and has frontage on three streets. Property has many improvements completed in 2023, including repaired or replaced overhead doors, new LED lighting throughout, new roofing, new insulation, and more!

#### **PROPERTY HIGHLIGHTS**

- Located only 2.36 miles from US-67, a major corridor from Central Arkansas to St. Louis
- Only 30 miles SW of Jonesboro, 80 miles NW of Memphis, and 85 miles NE of Little Rock.
- Property is approximately 30 miles from I-555, only 55 miles from I-55 and 0nly 85 miles from I-30 and I-40
- Extensive Interior & exterior improvements performed in 2023
- Ingress/Egresses onto both Victory Blvd and Comet Drive