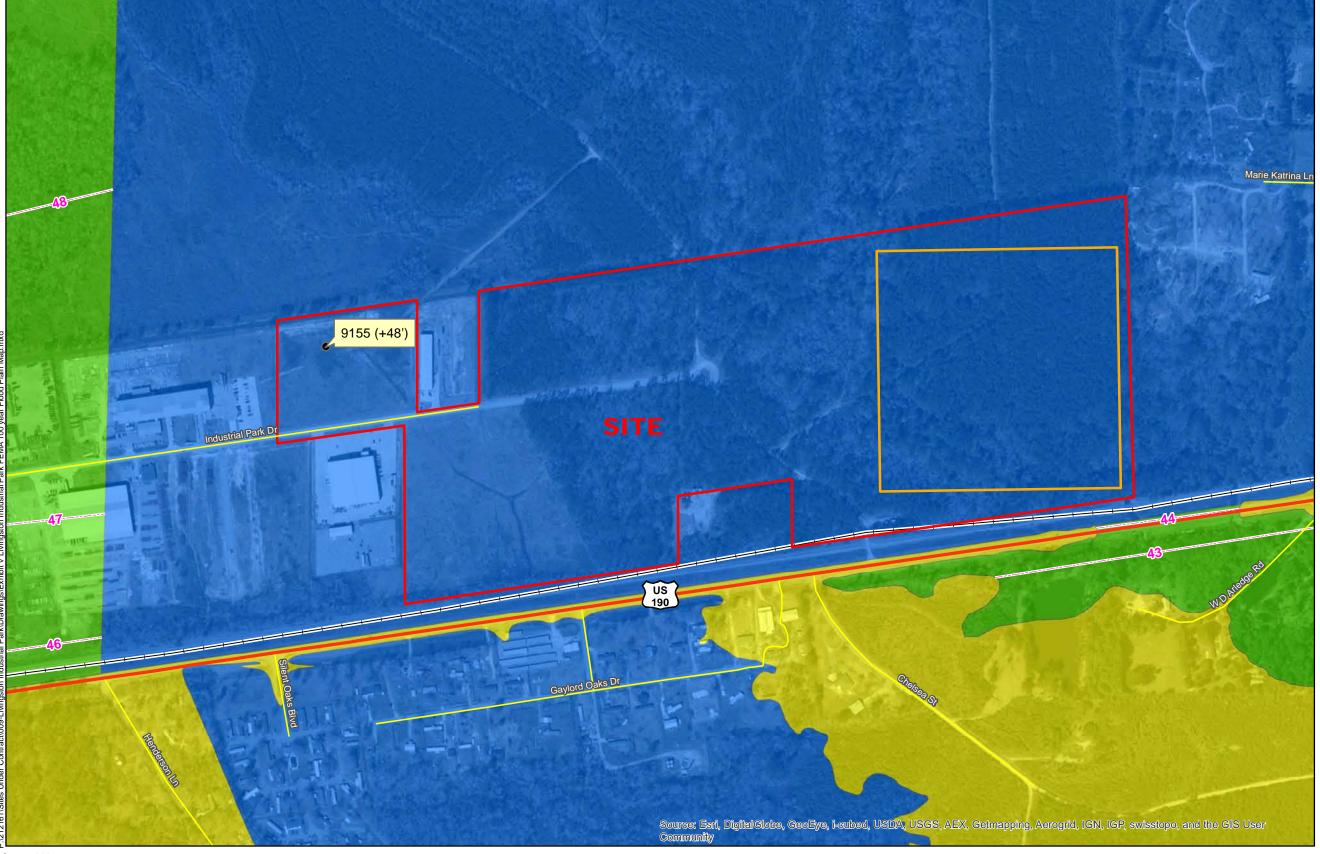

## Exhibit A. Livingston Industrial Park FEMA Flood Plain Survey Map

General Notes:

- 1. No attempt has been made by CSRS, Inc. to verify title, actual legal ownership, deed restrictions, servitudes, easements, or other burdens on the property, other than that furnished by the client or his representative.
- 2. Roads data obtained from Louisiana GIS Digital Map May 2007 Compilation DVD set.
- 3. Railroad data obtained from 2013 TIGER datasets via U.S. Census Bureau at ftp://ftp2.census.gov/geo/tiger/TIGER2013.
- 4. Flood data created by FEMA and ordered from FEMA MSC. FIRM Panels 22063C0140E and 22063C0145E for the site were effective 4/3/2012.
- 5. USACE BFE determination received 11/26/2013, established as 48'. See Exhibit for details.

Site Exhibit for Project: Livingston Industrial Park Livingston Parish, LA

Zone A (BFE Not determined)

Zone AE (BFE Determined)

Flood Zones

Zone X

Source: GIS features aquired from public domain state and federal data sources (LDOTD, GNIS, LOSCO, US Census Bureau).