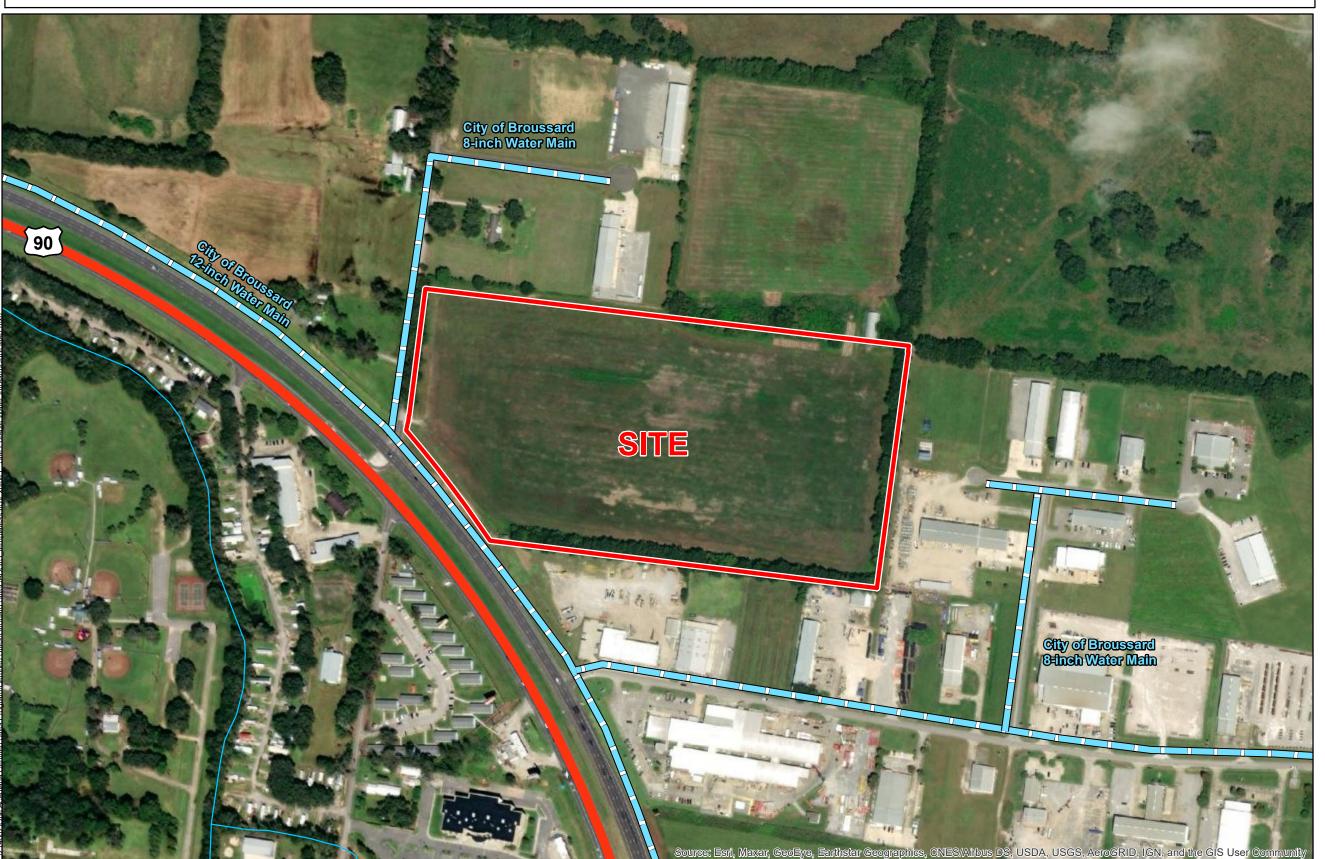

# Exhibit L. Girouard Site Potable Water Infrastructure Map

### Girouard Site Potable Water Infrastructure Map

**Girouard Site** Lafayette Parish, LA

#### **LEGEND**

- Site Boundary (31.4 Ac.±)
- ☐ City of Broussard Water Lines
- Stream

#### **Major Roads**

■ US Highway

- 1. No attempt has been made by CSRS, Inc. to verify site boundary, title, actual legal ownership, deed restrictions, servitudes, easements, or other burdens on the property, other than that furnished by the client or his representative.

  2. Transportation data from 2013 TIGER datasets via U.S. Census Bureau at ftp://ftp2.census.gov/geo/tiger/TIGER2013.

  3. Utility information from visual inspection and/or the individual utility operators. Exact field location has not been determined by survey. The lines shown are an approximate representation only and may have been offset for depiction purposes.

  4. 2015 aerial imagery from USDA-APFO National Agricultural Inventory Project (NAIP) and may not reflect current ground conditions.