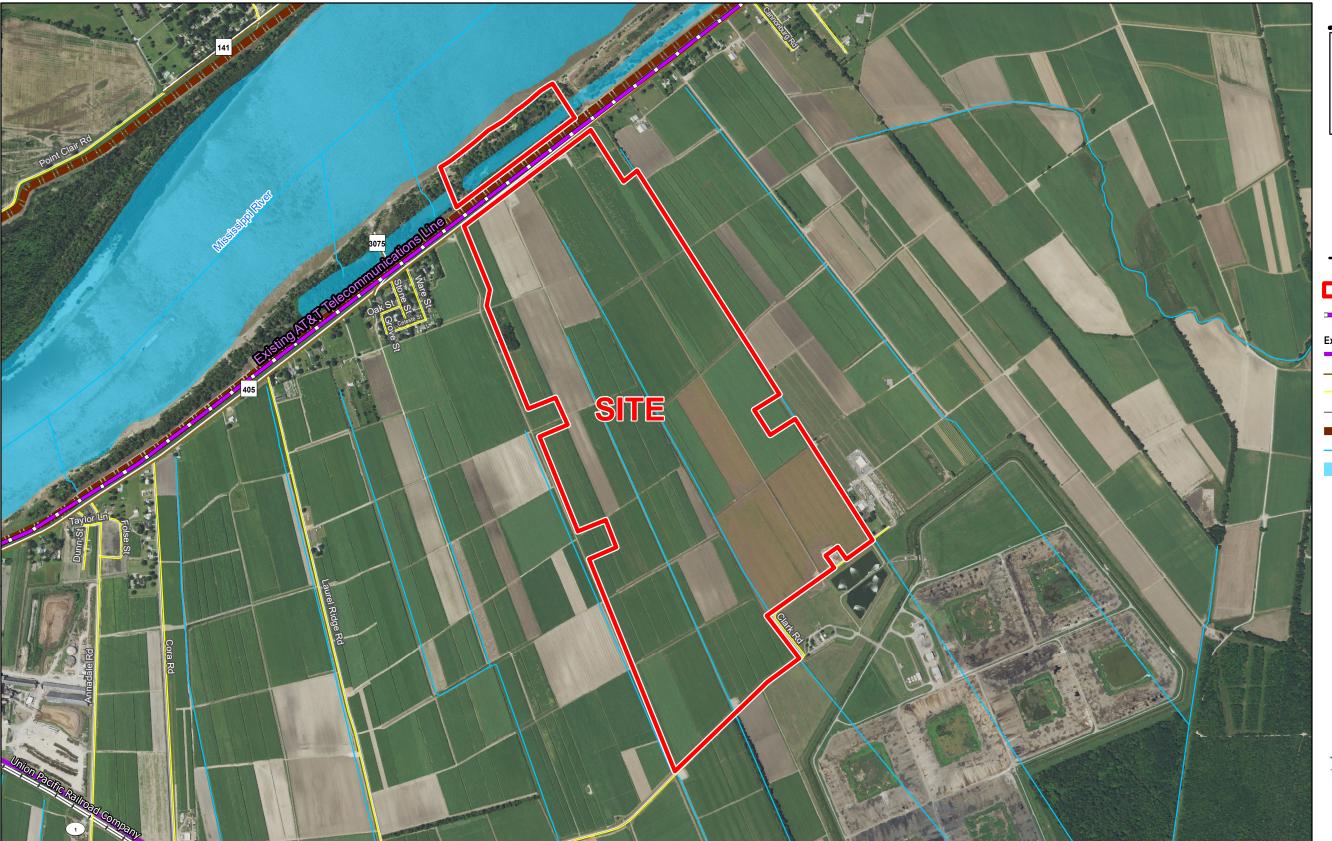

# Exhibit O. Belle Grove Site Telecommunications Infrastructure Map

# Belle Grove Site Telecommunications Infrastructure Map

General Notes:

- 1. No attempt has been made by CSRS, Inc. to verify site boundary, title, actual legal ownership, deed restrictions, servitudes, easements, or other burdens on the property, other than that furnished by the client or his representative.

  2. Transportation data from 2013 TIGER datasets via U.S. Census Bureau at ftp://ftp2.census.gov/geo/tiger/TIGER2013.

  3. Utility information from visual inspection and/or the individual utility operators. Exact field location has not been determined by survey. The lines shown are an approximate representation only and may have been offset for depiction purposes.

  4. 2015 aerial imagery from USDA-APFO National Agricultural Inventory Project (NAIP) and may not reflect current ground conditions.

**Belle Grove Site** Iberville Parish, LA

### LEGEND

- Site Boundary (555.19 Ac. +/-)
- Existing AT&T Telecommunications Line

### **Existing Roadway**

- 4-Lane State Highway
- Rural State Highway
- Local Roads
- → Railroad
- ■I Levee
- Stream
- Waterbody

| Date:           | 3/27/2017 |
|-----------------|-----------|
| Project Number: | 212161    |
| Drawn By:       | AMB       |
| Checked By:     | JAY       |