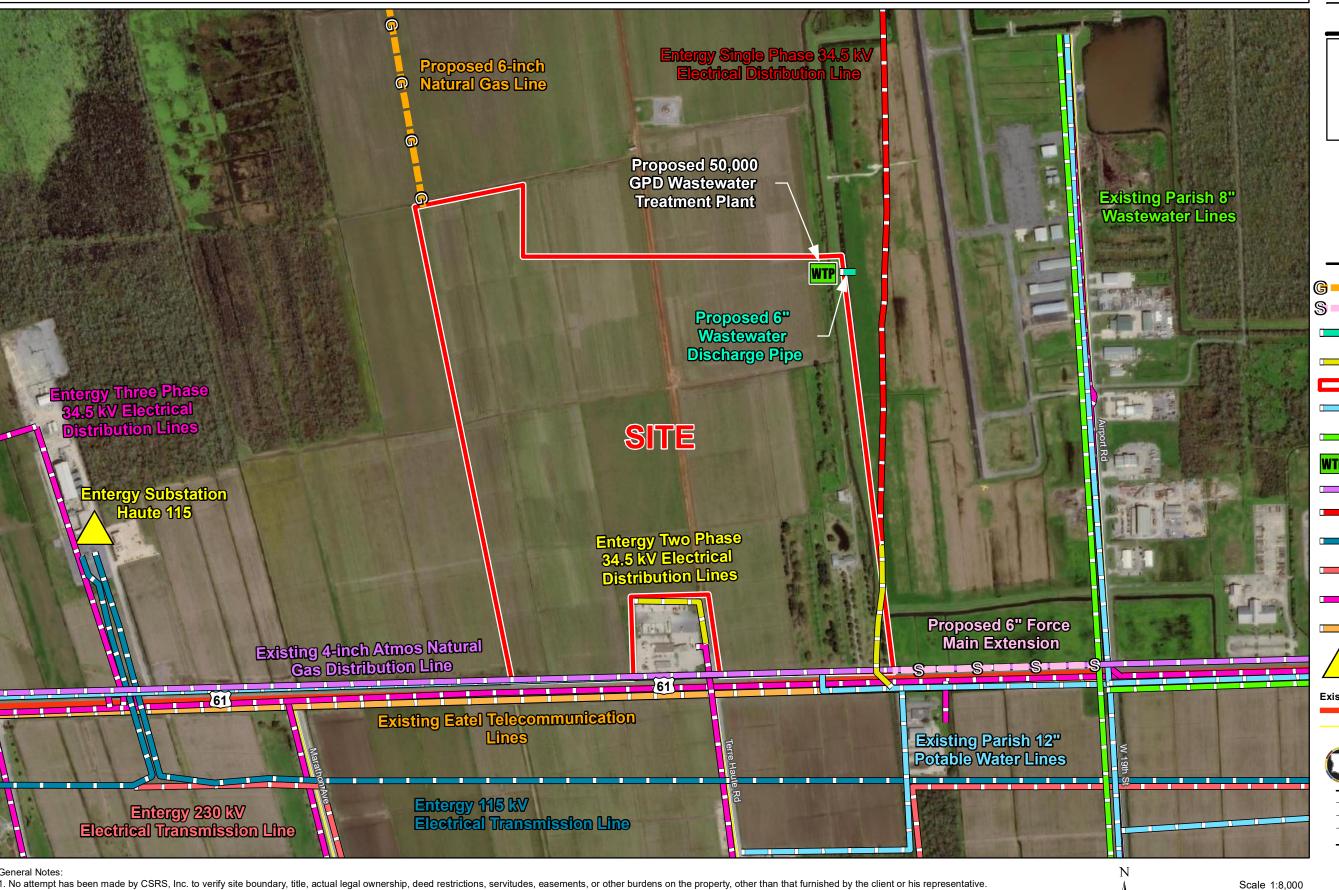

## Exhibit BB. Terre Haute Development All Utilities Infrastructure Map

## Terre Haute Development All Utilities Infrastructure Site Map

- 1. No attempt has been made by CSRS, Inc. to verify site boundary, title, actual legal ownership, deed restrictions, servitudes, easements, or other burdens on the property, other than that furnished by the client or his representative. 2. Transportation data from 2013 TIGER datasets via U.S. Census Bureau at ftp://ftp2.census.gov/geo/tiger/TIGER2013.
- 3. 2015 aerial imagery from USDA-APFO National Agricultural Inventory Project (NAIP) and may not reflect current ground conditions.
- 4. Utility information from visual inspection and/or the individual utility operators. Exact field location has not been determined by survey. The lines shown are an approximate representation only and may have been offset for depiction purposes.

**GNO** 

St. John the Baptist Parish

LEGEND

🕞 — Proposed 6" Natural Gas Line

Proposed Force Main Extension Proposed 6" Wastewater

Discharge Line

Entergy Two Phase Electrical

Site Boundary (185.5 Ac.±)

St. John the Baptist Parish 12" Potable Water Lines

St. John the Baptist Parish 8" Wastewater Lines

> Proposed 80,000 GPD Wastewater Treatment Plant

Atmos 4-Inch Natural Gas Line

Entergy Single Phase Electrica Distribution Line

Entergy 115 kV Electrical

Entergy 230 kV Electrical

Entergy Three Phase Electrical

**Existing Eatel** 

Entergy Substation

## **Existing Roadway**

US Highway

Local Roads

| Date:           | 4/14/2021 |
|-----------------|-----------|
| Project Number: | 214094    |
| Drawn By:       | SEW       |
| Checked By:     | EEB       |