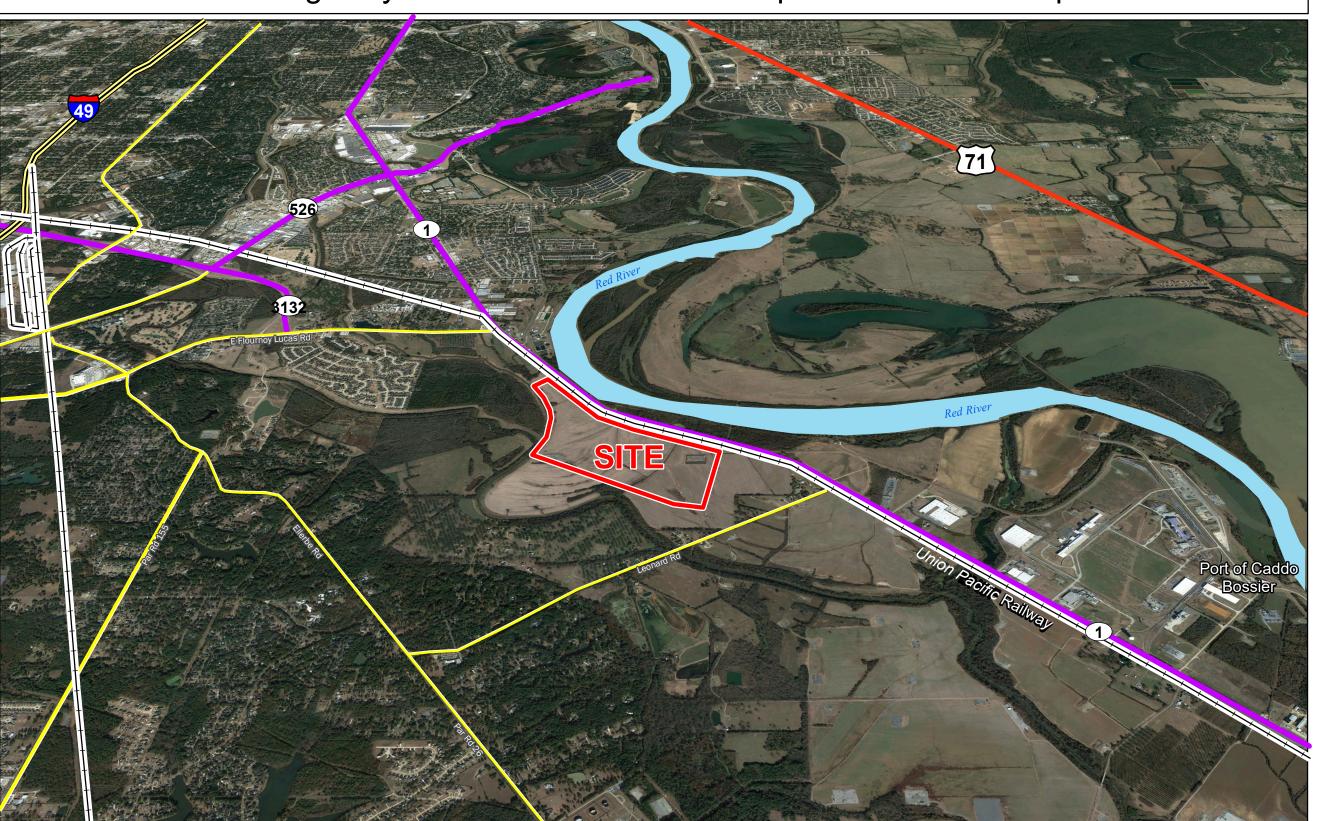

## Exhibit B. Highway 1 Leonard Road Site Oblique Aerial Photo Map

## Highway 1 Leonard Road Site Oblique Aerial Photo Map

Highway 1 Leonard Road Site Caddo Parish, LA

**NLEP** 

LEGEND

Site Boundary

**Existing Roadway** 

Interstate

US Highway

4-Lane State Highway

Local Roads

→ Railroad

Waterbody

| Date:           | 8/3/2020 |
|-----------------|----------|
| Project Number: | 216269   |
| Drawn By:       | SEW      |
| Checked By:     | EEB      |

- General Notes:

  1. No attempt has been made by CSRS, Inc. to verify site boundary, title, actual legal ownership, deed restrictions, servitudes, easements, or other burdens on the property, other than that furnished by the client or his representative.

  2. Transportation data from 2013 TIGER datasets via U.S. Census Bureau at ftp://ftp2.census.gov/geo/tiger/TIGER2013.

  3. 2015 aerial imagery from Google Earth and may not reflect current ground conditions.