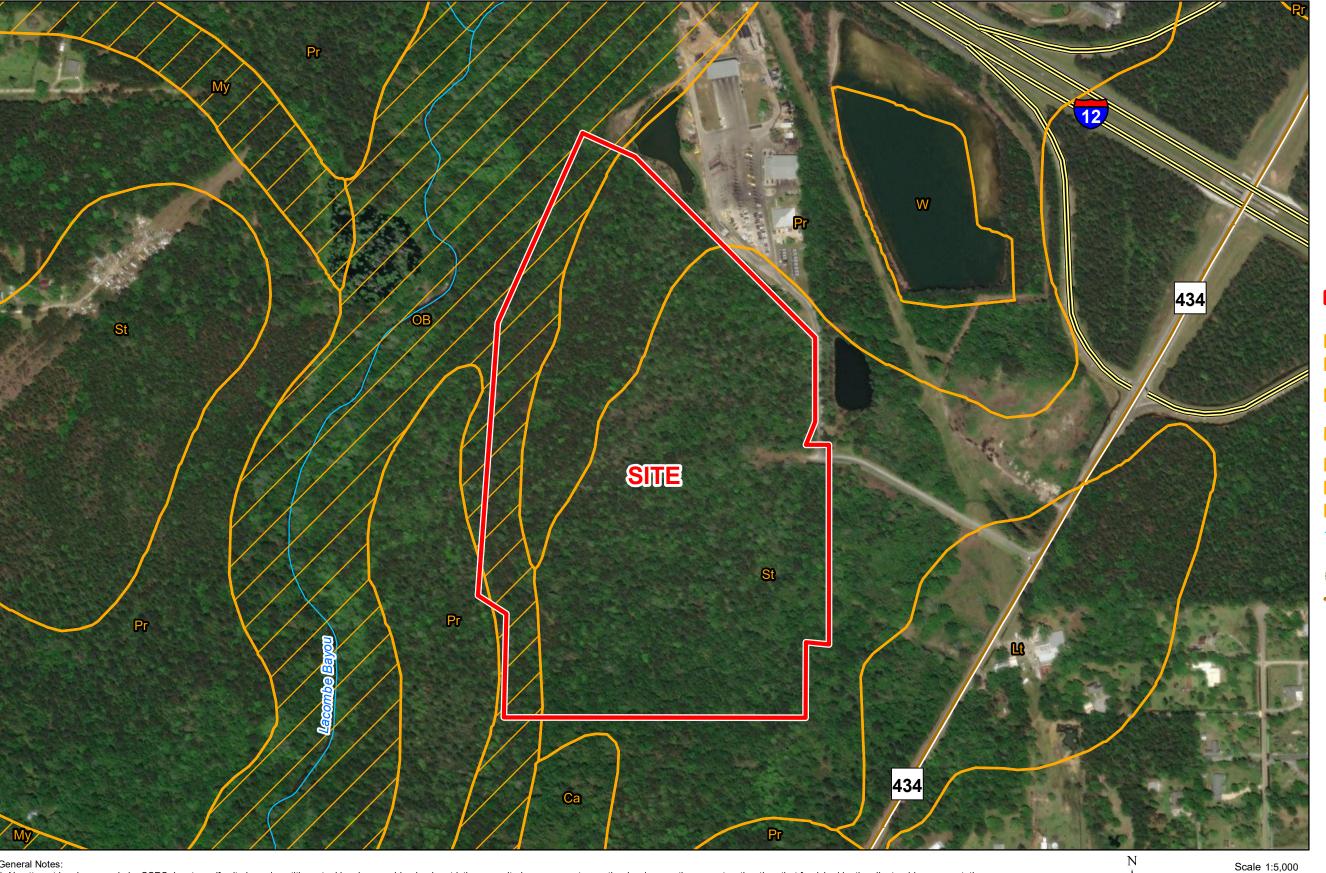

# Exhibit W. Lacombe Business Park Soils Conservation Service Map

# **Lacombe Business Park Soil Conservation Service Map**

General Notes:

- 1. No attempt has been made by CSRS, Inc. to verify site boundary, title, actual legal ownership, deed restrictions, servitudes, easements, or other burdens on the property, other than that furnished by the client or his representative.

  2. Transportation data from 2013 TIGER datasets via U.S. Census Bureau at ftp://ftp2.census.gov/geo/tiger/TIGER2013.

  3. 2015 aerial imagery from USDA-APFO National Agricultural Inventory Project (NAIP) and may not reflect current ground conditions.

- 4. Soils data from USDA SSURGO website: http://websoilsurvey.sc.egov.usda.gov/App/WebSoilSurvey.aspx.

**Lacombe Business Park** St. Tammany Parish, LA

#### **LEGEND**

Site Boundary (69.33± ac.)

## Soil Type

- 🔲 Ca Cahaba fine sandy loam
- Lt Latonia fine sandy loam
- My Myatt fine sandy loam (85% hydric)
- OB Ouachita and Bibb soils (100% hydric)
- Pr Prentiss fine sandy loam
- St Stough fine sandy loam
- 📘 W Water
- Stream

### **Existing Roadway**

Interstate

Rural State Highway

| Date      | e:          | 1/23/2024 |
|-----------|-------------|-----------|
| Proj      | ect Number: | 214094    |
| Drawn By: |             | BMS       |
| Che       | cked By:    | EEB       |