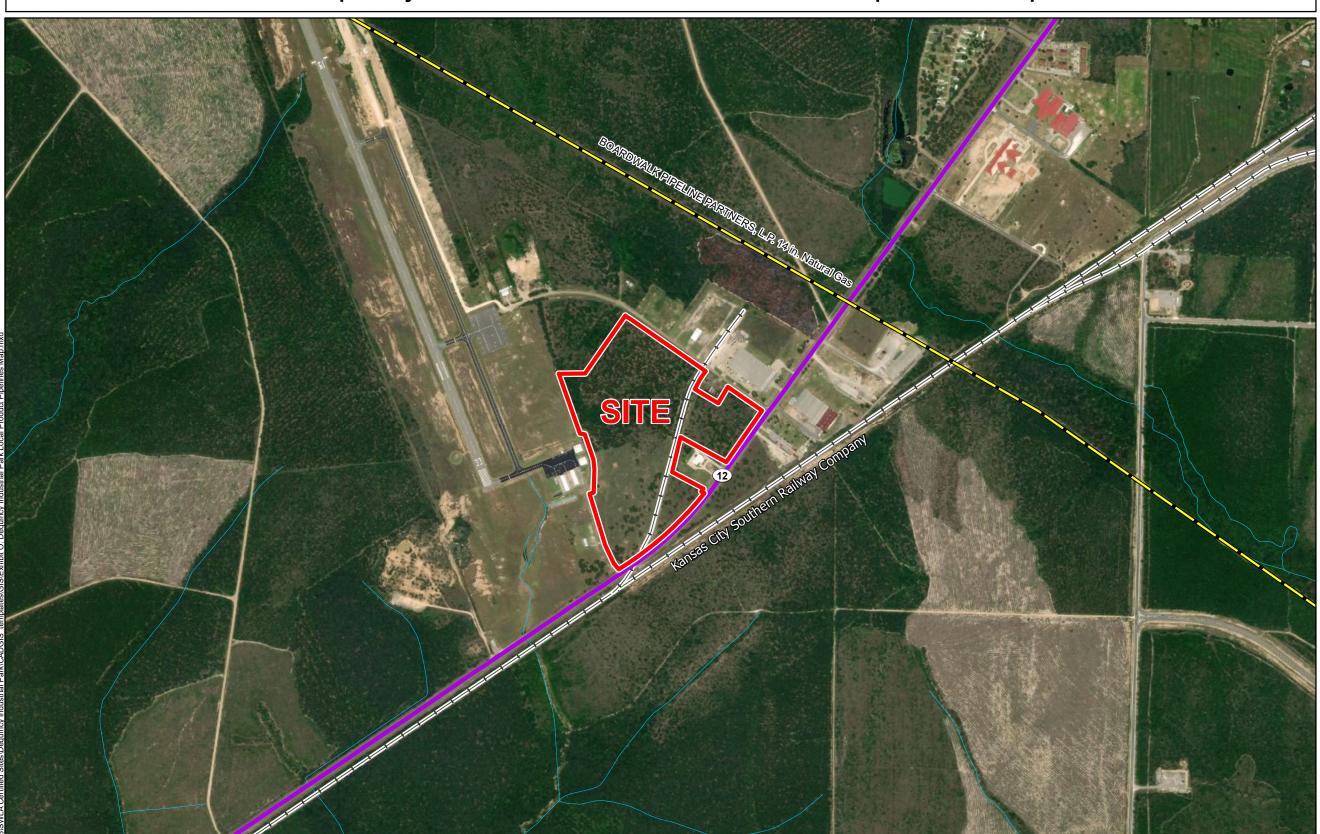

# Exhibit Q. Dequincy Industrial Park Local Product Pipelines Map

# Dequincy Industrial Park Local Product Pipelines Map

# **Dequincy Industrial Park** Calcasieu Parish, LA

#### LEGEND

Site Boundary

## **Pipeline Commodity**

Natural Gas

#### **Existing Roadway**

- 4-Lane State Highway
- → Existing Railroad
- Stream