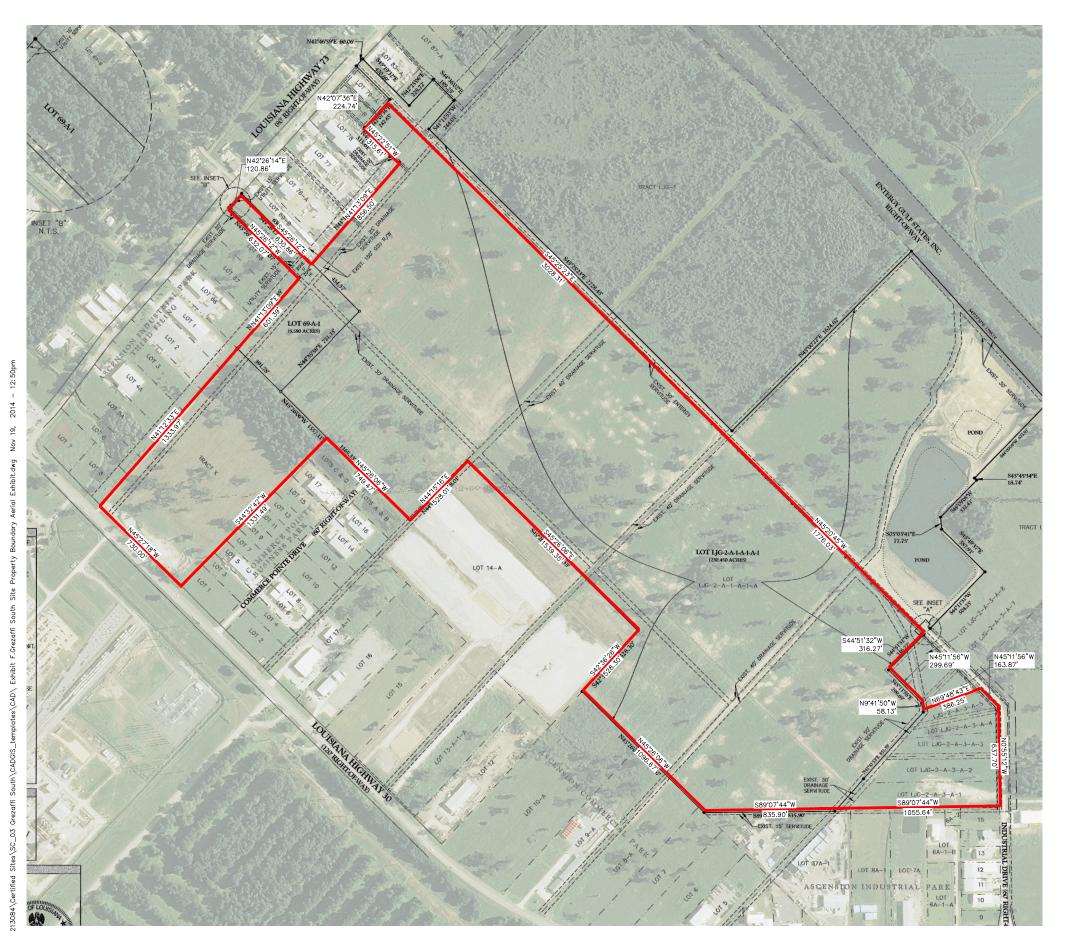

# Exhibit F. Grezaffi South Site Property Boundary Aerial Exhibit

1. NO ATTEMPT HAS BEEN MADE BY CSRS, INC. TO VERIFY TITLE, ACTUAL LEGAL OWNERSHIPS, DEED RESTRICTIONS, SERVITUDES, EASEMENTS, OR OTHER BURDENS ON THE PROPERTY, OTHER THAN THAT FURNISHED BY THE CLIENT OR HIS REPRESENTATIVES.

SITE BOUNDARY (212.87 AC. ±)

### 2. REFERENCE DOCUMENTS:

- 2.1. "MAP SHOWING RESUBDIVISION OF LOT 69-A
  AND LOT LJG-2-A-1-A-1-A INTO LOT
  69-A-1 AND LOT LJG-2-A-1-A-1-A-1 BY
  QUALITY ENGINEERING AND SURVEYING, L.L.C.
- DATED 4/1/2014."
  "MAP SHOWING THE RESUBDIVISION OF TRACT A1A1-A-1-A-1-A-2 A PORTION OF TRACT A1A1-A-1-A-1-A-1-A AND TRACT 98-A-2 INTO TRACT LJG-1 TRACT, LJG-2, TRACT 89-A FORMERLY BELONGING TO COLONIAL SUGARS CO. LOTS 2 AND 3 OF THE TRUDEAU PARTITION LOCATED IN SECTION 50 T 9 S - R 2 E, ASCENSION PARISH, LOUISIANA, FOR L.J. GREZAFFI, DBA L.J.G. LAND COMPANY" BY CHUSTZ SURVEYING, L.L.C. DATED 10/2/2003.
- "MAP SHOWING RESUBDIVISION OF LOT LJG-2-A-3-A-1, LJG2-A-3-A-2, LJG-2-A-3-A-3, LJG-2-A-3-A-4, LJG-2-A-3-A-5, LJG-2-A-3-A-6, LJG-2-A-3-A-7, LJG-2-A-3-A-8" BY QUALITY ENGINEERING & SURVEYING, L.L.C.
- DATED 11/8/2013.
  CASH SALE SLC, INC. TO PRICECO, L.C., DATED NOVEMBER 19, 2012; ASCENSION PARISH CLERK OF COURT INSTRUMENT NO. 812219
- 3. ASCENSION PARISH ASSESSOR PARCEL DATA.
- SECTION LINES HAVE NOT BEEN FIELD VERIFIED AND ANY SHOWN ARE FOR GENERAL LOCATIVE INFORMATION ONLY.
- 5. WETLANDS: A JURISDICTIONAL WETLAND
  DETERMINATION HAS NOT BEEN DONE BY CSRS,
  INC. AND IS NOT PART OF THIS SURVEY.
- 6. THIS IS NOT A PROPERTY BOUNDARY SURVEY AND IS NOT INTENDED TO MEET THE LOUISIANA STANDARDS OF PRACTICE FOR PROPERTY BOUNDARY SURVEYS. BEARINGS AND DISTANCES OF PARCEL WERE OBTAINED FROM REFERENCE DOCUMENT 2.1, 2.2, 2.3, AND 2.4.