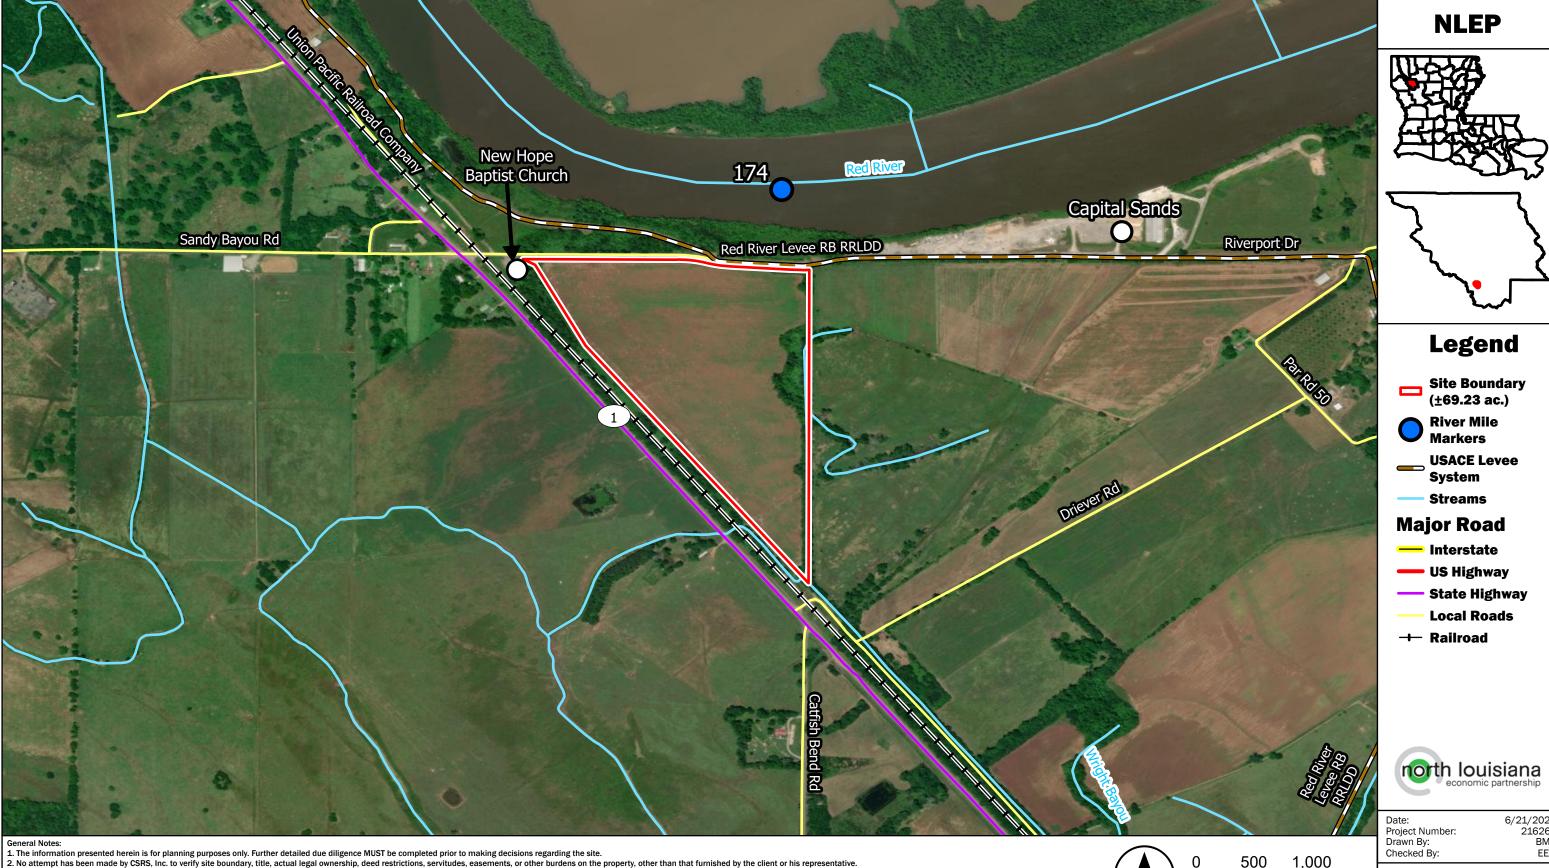

## Exhibit A: Red River Parish Port Site Color Aerial Photo Map

## **Red River Parish Port Site Color Aerial Photo Map**

Site Exhibit for Red River Parish Port Site Red River Parish

2. No attempt has been made by CSRS, Inc. to verify site boundary, title, actual legal ownership, deed restrictions, servitudes, easements, or other burdens on the property, other than that furnished by the client or his representate. 3. Transportation data from 2023 TIGER datasets via U.S. Census Bureau at https://www.census.gov/geographies/mapping-files/time-series/geo/tiger-line-file.html.

4. Aerial imagery is compiled from multiple different sources to create one cohesive image and may not reflect current ground conditions.

CSRS