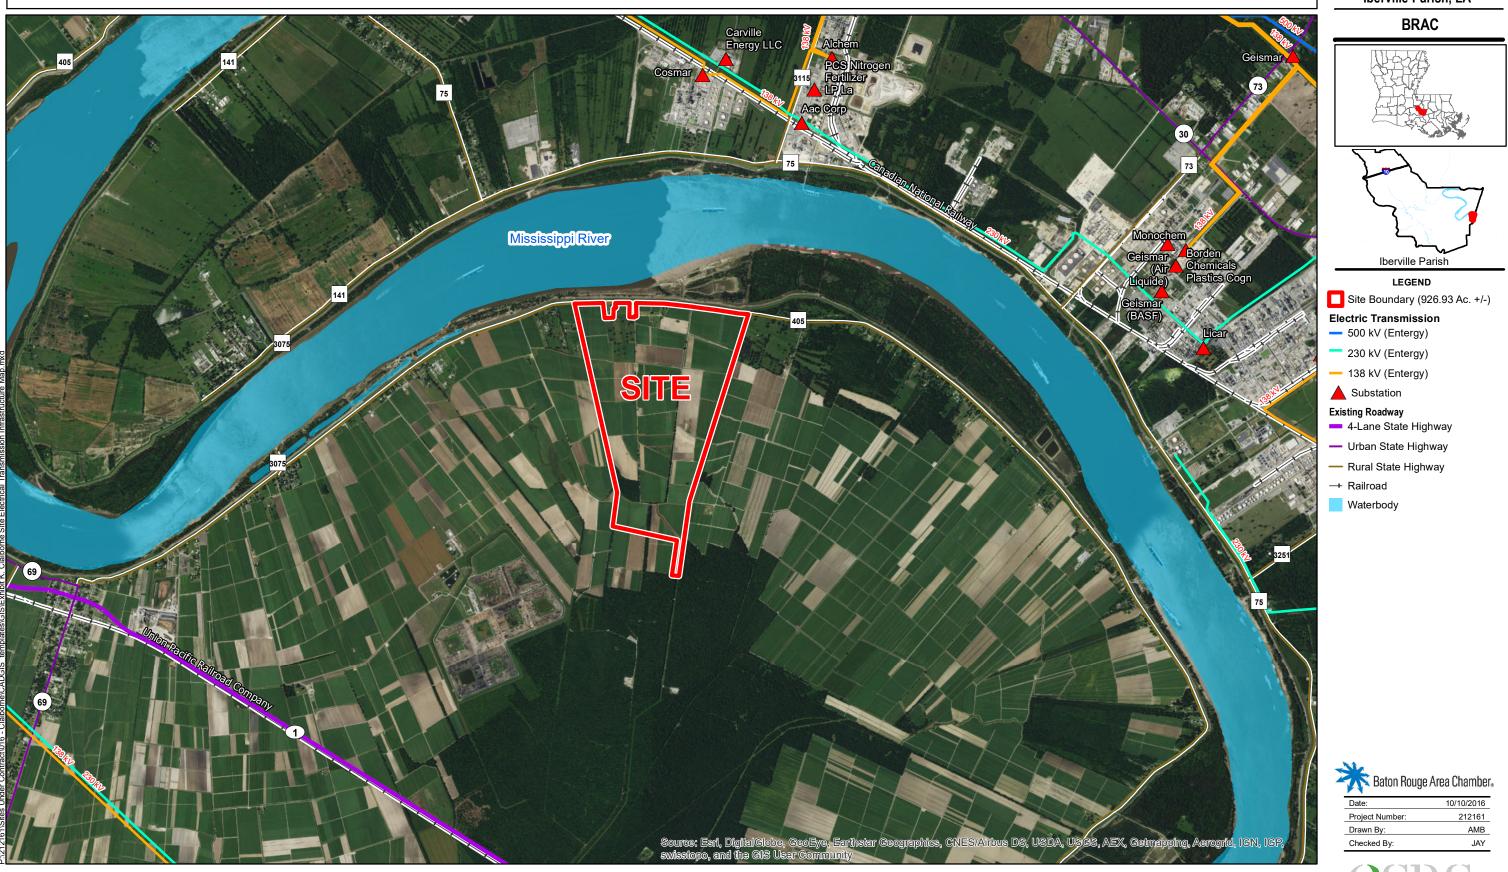

# Exhibit K. Claiborne Site Electrical Transmission Infrastructure Map

Transportation data from 2013 TIGER datasets via U.S. Census Bureau at ftp://ftp2.census.gov/geo/tiger/TIGER2013.
Utility information from visual inspection and/or the individual utility operators. Exact field location has not been determined by survey. The lines shown are an approximate representation only and may have been offset for depiction purposes.
Aerial imagery from ESRI Online basemaps.

## Existing Electric Transmission Claiborne Site Iberville Parish, LA