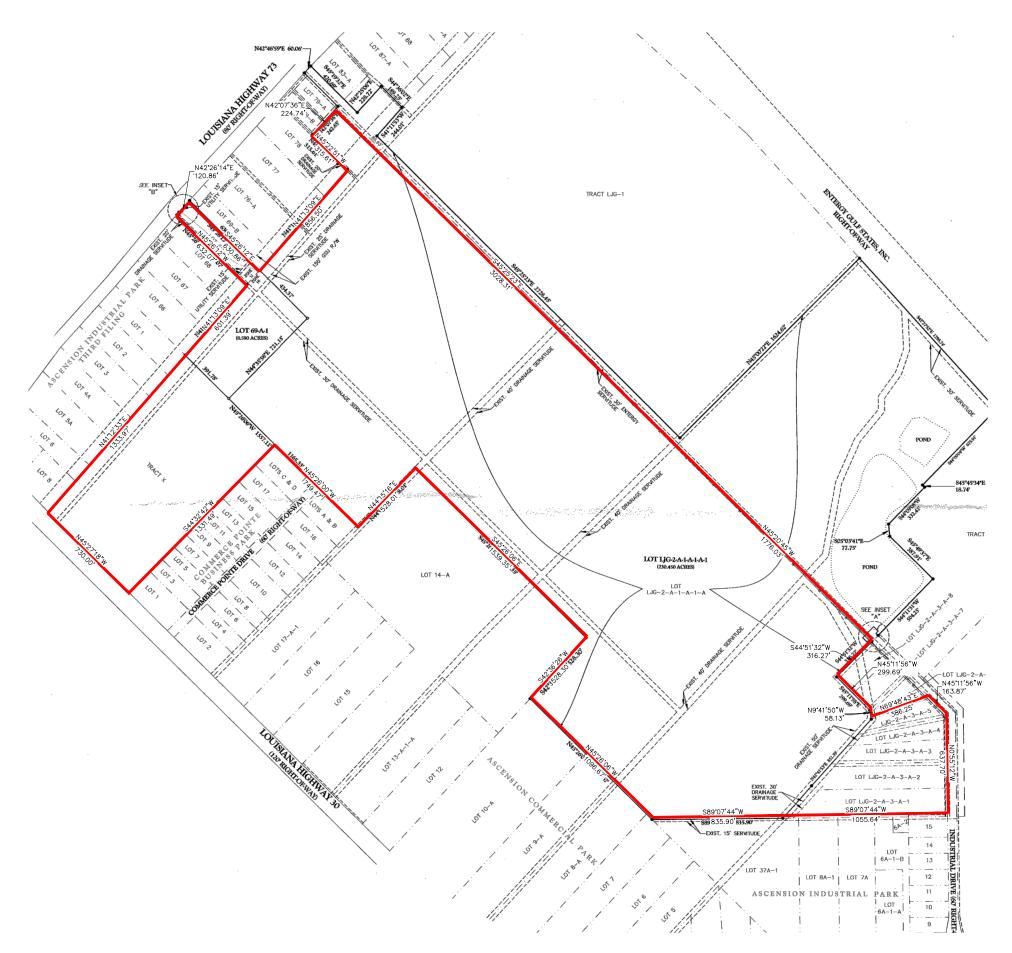

# Exhibit E. Grezaffi South Site Property Boundary Exhibit

SITE BOUNDARY (212.87 AC.  $\pm$ )

6767 Perkins Road Suite 200 Baton Rouge, LA 70808 Telephone: 225 769-0546 Fax: 225 767-0060

Proiec

## Grezaffi South Site Property Boundary Exhibit

| Date:           | November 4, 2014 |
|-----------------|------------------|
| Project Number: | 213084.20.00     |
| Drawn By:       | MA               |
| Checked By:     | TM               |