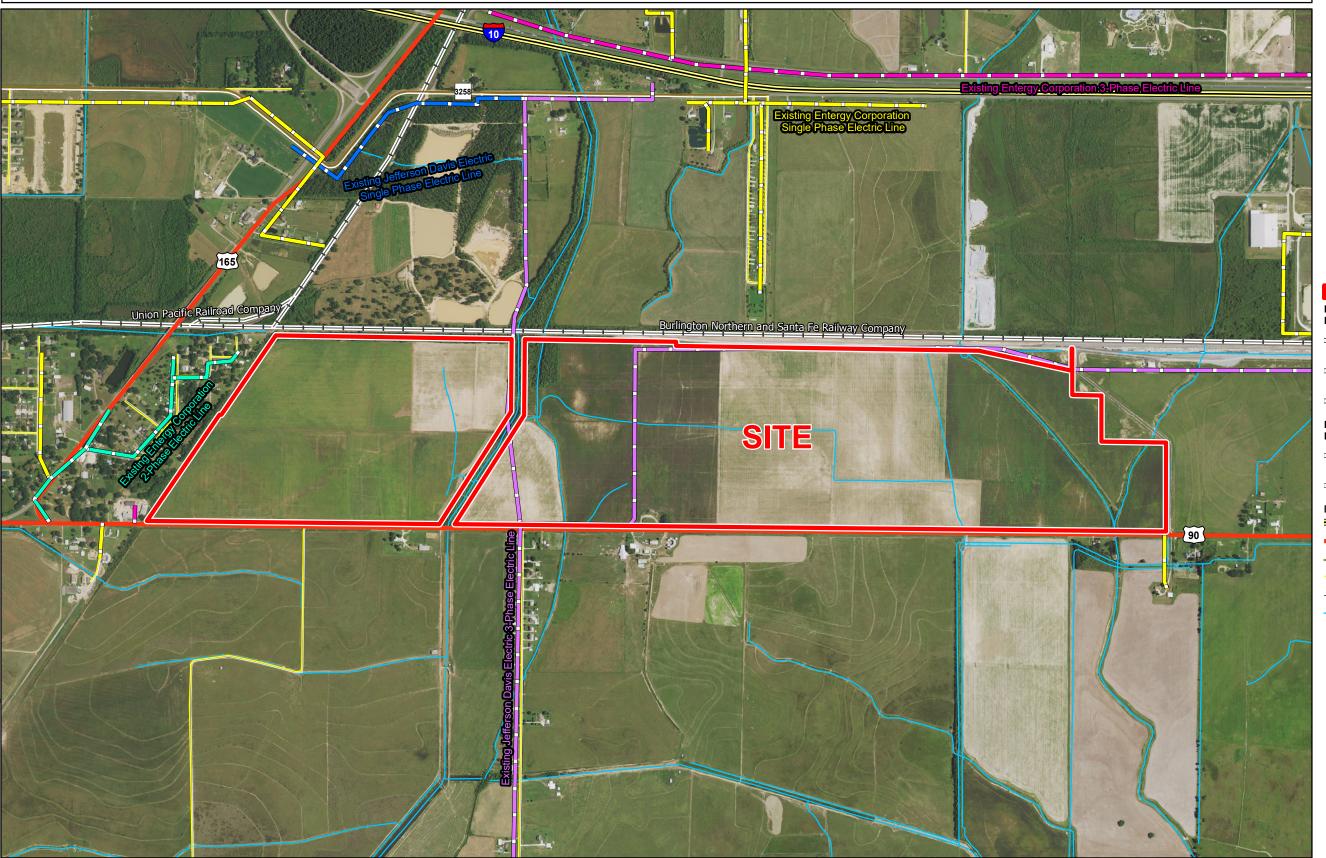

# Exhibit K. T.O Allen Industrial Park North Site Electrical Distribution Infrastructure Map

## T.O. Allen Industrial Park North Electrical Distribution Infrastructure Map

General Notes:

- 1. No attempt has been made by CSRS, Inc. to verify site boundary, title, actual legal ownership, deed restrictions, servitudes, easements, or other burdens on the property, other than that furnished by the client or his representative.
- 2. Transportation data from 2013 TIGER datasets via U.S. Census Bureau at ftp://ftp2.census.gov/geo/tiger/TIGER2013.

  3. Utility information from visual inspection and/or the individual utility operators. Exact field location has not been determined by survey. The lines shown are an approximate representation only and may have been offset for depiction purposes.

  4. 2015 aerial imagery from USDA-APFO National Agricultural Inventory Project (NAIP) and may not reflect current ground conditions.

**Existing Electric Distribution Allen Estates North Site** Jefferson Davis Parish, LA

#### LEGEND

Site Boundary (561.51 Ac. +/-)

Jefferson Davis Parish

### **Existing Entergy Corporation Electric**

- Existing Entergy Corporation 2-Phase Electric Line
- Existing Entergy Corporation 3-Phase Electric Line
- **Existing Entergy Corporation Single**

#### **Existing Jefferson Davis Electric** Distribution

- Existing Jefferson Davis Electric 3-Phase Electric Line
- Existing Jefferson Davis Electric Single Phase Electric Line

#### **Existing Roadway**

- Interstate
- US Highway
- Rural State Highway
- Local Roads
- → Railroad
- Stream

| Date:           | 1/16/2017 |
|-----------------|-----------|
| Project Number: | 214002    |
| Drawn By:       | TMK       |
| Checked By:     | JAY       |