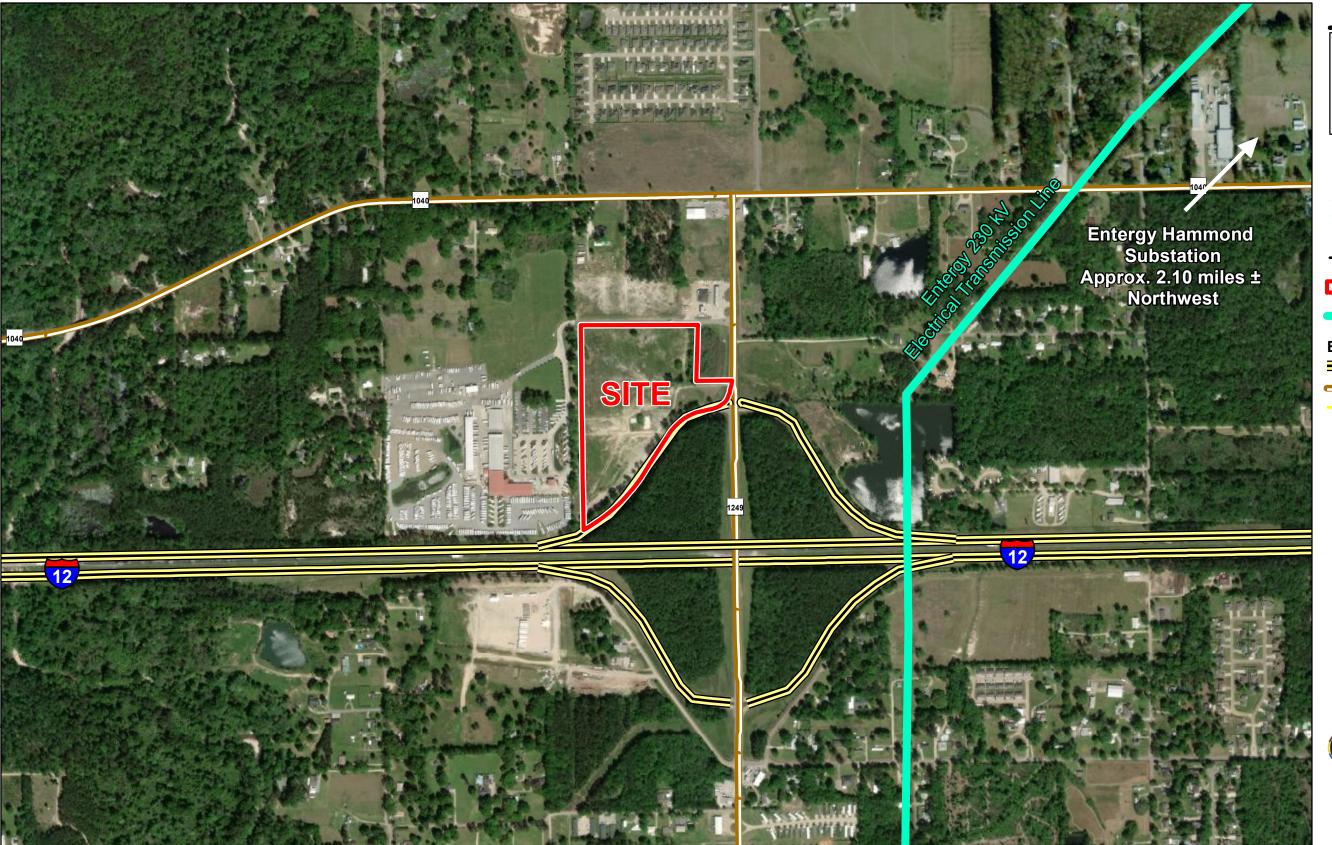

## Exhibit O. Crosspoint South Site Electrical Transmission Infrastructure Map

## Crosspoint South Site Electrical Transmission Infrastructure Map

- General Notes:

  1. No attempt has been made by CSRS, Inc. to verify site boundary, title, actual legal ownership, deed restrictions, servitudes, easements, or other burdens on the property, other than that furnished by the client or his representative.

**Crosspoint South Site** Tangipahoa Parish, LA

## GNO

Tangipahoa Parish

LEGEND Site Boundary (19.94 Ac. ±)

Entergy 230kV Electrical Transmission Line

## **Existing Roadway**

Interstate

Rural State Highway

Local Roads

| Date:           | 1/22/2021 |
|-----------------|-----------|
| Project Number: | 214094    |
| Drawn By:       | SEW       |
| Checked By:     | EEB       |