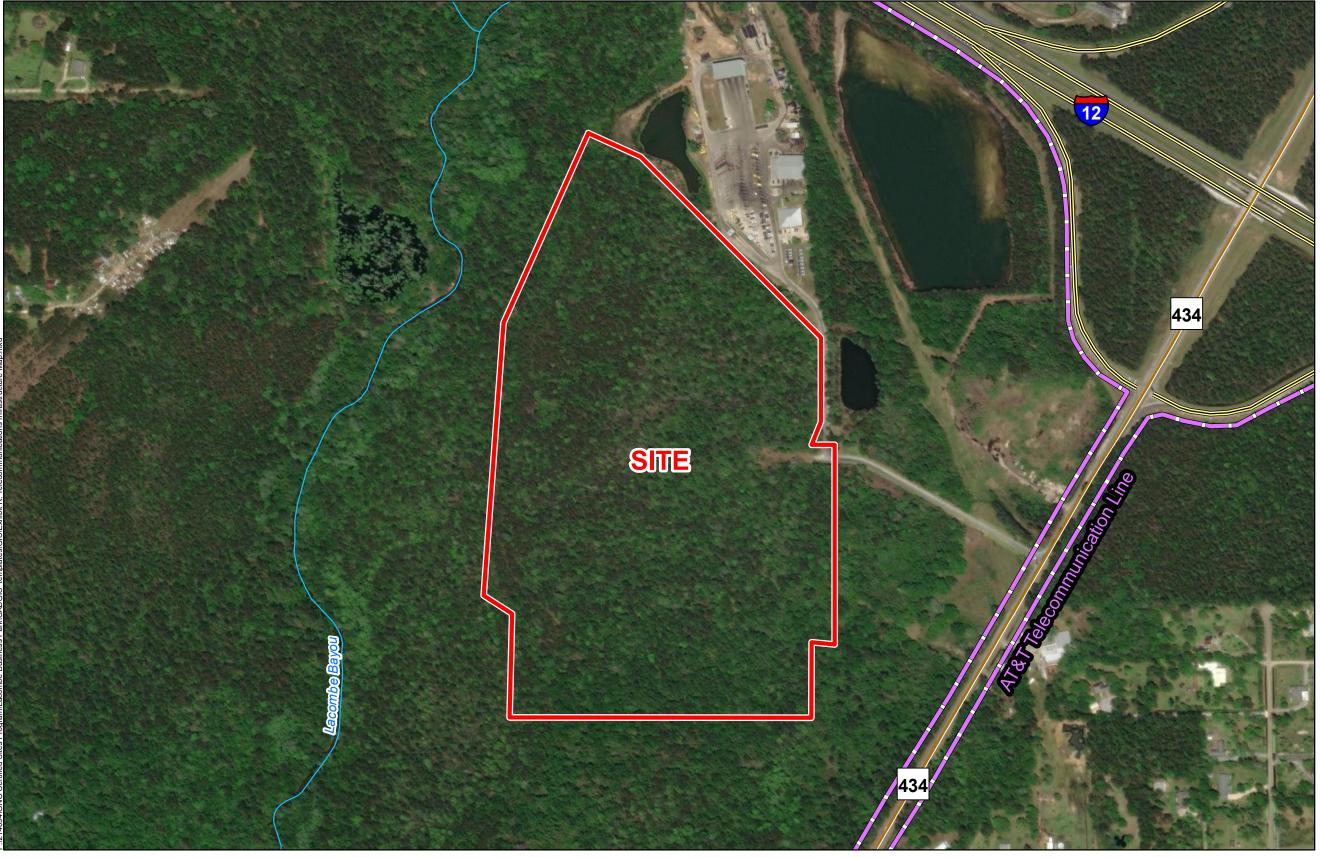

# Exhibit R. Lacombe Business Park Telecommunications Infrastructure Map

# **Lacombe Business Park Telecommunications Infrastructure Map**

General Notes:

- 1. No attempt has been made by CSRS, Inc. to verify site boundary, title, actual legal ownership, deed restrictions, servitudes, easements, or other burdens on the property, other than that furnished by the client or his representative.

  2. Transportation data from 2013 TIGER datasets via U.S. Census Bureau at ftp://ftp2.census.gov/geo/tiger/TIGER2013.
- 3. Utility information from visual inspection and/or the individual utility operators. Exact field location has not been determined by survey. The lines shown are an approximate representation only and may have been offset for depiction purposes.
- 4. 2015 aerial imagery from USDA-APFO National Agricultural Inventory Project (NAIP) and may not reflect current ground conditions.
- 5. Telecommunication utility data was derived and digitized from AT&T.

## **LEGEND**

- Site Boundary (69.33± ac.)
- AT&T Telecommunication Line
- Stream

## **Existing Roadway**

- Interstate
- Rural State Highway

Scale 1:5,000

| Telecommunications Provider Qu                                                                                                                                      | Site Name:                                   |  |
|---------------------------------------------------------------------------------------------------------------------------------------------------------------------|----------------------------------------------|--|
| releconfinancations Frovider Qu                                                                                                                                     | CSRS Project ID:                             |  |
|                                                                                                                                                                     |                                              |  |
|                                                                                                                                                                     |                                              |  |
|                                                                                                                                                                     |                                              |  |
|                                                                                                                                                                     |                                              |  |
|                                                                                                                                                                     |                                              |  |
|                                                                                                                                                                     |                                              |  |
|                                                                                                                                                                     |                                              |  |
|                                                                                                                                                                     |                                              |  |
|                                                                                                                                                                     |                                              |  |
|                                                                                                                                                                     |                                              |  |
|                                                                                                                                                                     |                                              |  |
|                                                                                                                                                                     |                                              |  |
|                                                                                                                                                                     |                                              |  |
| Site Map 1                                                                                                                                                          | Site Map 2                                   |  |
| Date:                                                                                                                                                               | Zin Codo:                                    |  |
| Date.                                                                                                                                                               | Zip Code:                                    |  |
| Provider Name:                                                                                                                                                      | Name:                                        |  |
| Address:                                                                                                                                                            | Phone:                                       |  |
| Address.                                                                                                                                                            |                                              |  |
| City:                                                                                                                                                               | Email:                                       |  |
| State:                                                                                                                                                              | Title:                                       |  |
| otato.                                                                                                                                                              |                                              |  |
| What is the distance (miles) to the nearest central office servicing this site? (miles)                                                                             |                                              |  |
| In what city is the nearest central office servicing this site located?                                                                                             |                                              |  |
| Do telecommunications lines currently run to this site?                                                                                                             | Yes No                                       |  |
| What is the distance (feet) to the nearest telecommunications line to service this site? (feet)                                                                     |                                              |  |
| Please select all services currently available at this site:                                                                                                        |                                              |  |
| T4 T2 Digital Switching Fiber On                                                                                                                                    | tion Collular/DCC Wireland Catallite coming  |  |
| T1 T2 Digital Switching Fiber Opt                                                                                                                                   | tics Cellular/PCS Wireless Satellite service |  |
|                                                                                                                                                                     |                                              |  |
| Is a plan underway to improve services at or near this sire within the next year? If so, please provide anticipated upgrades, location and time for implementation. |                                              |  |
| '                                                                                                                                                                   |                                              |  |
|                                                                                                                                                                     |                                              |  |
|                                                                                                                                                                     |                                              |  |
|                                                                                                                                                                     | I .                                          |  |