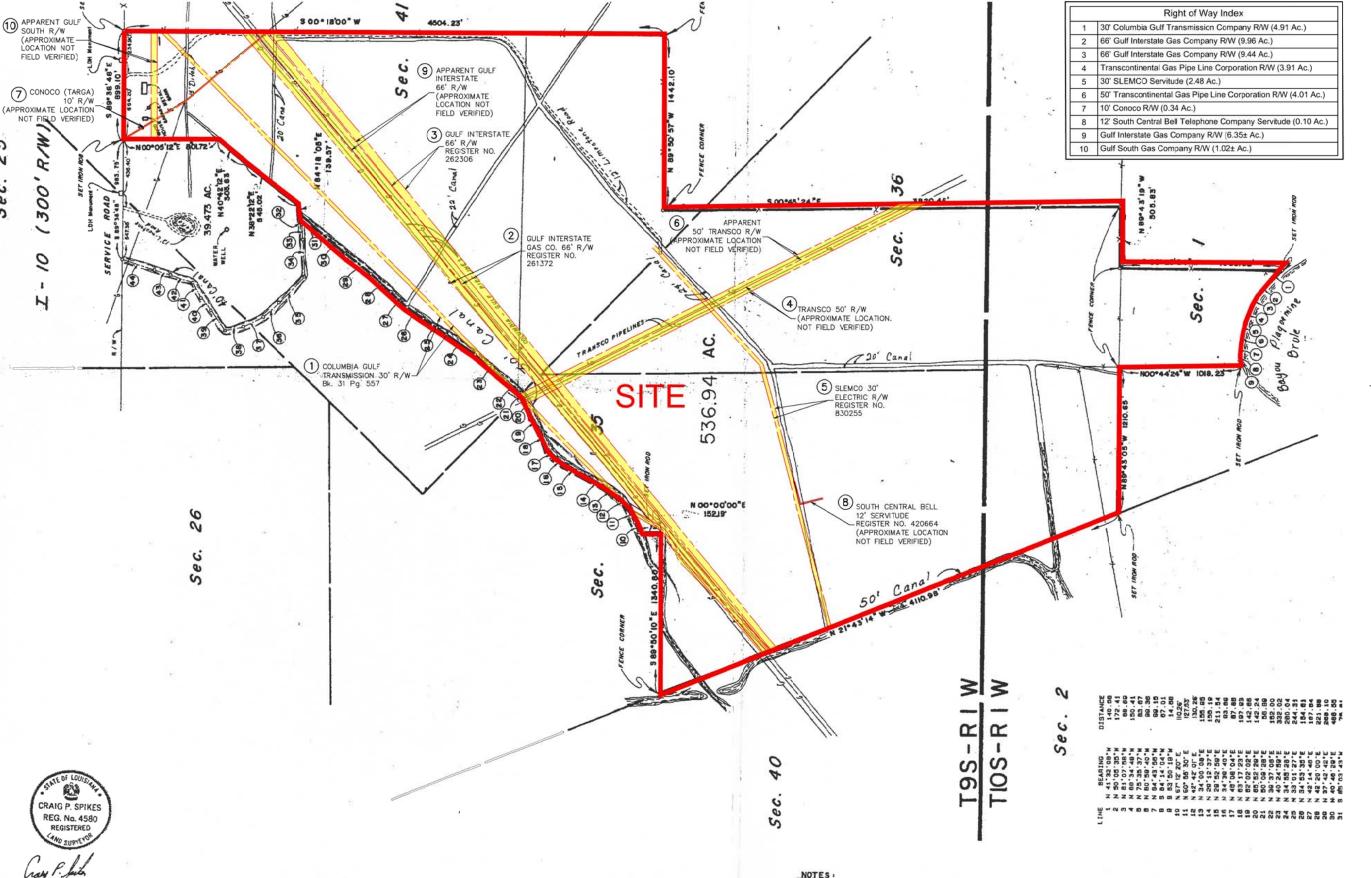

## Exhibit F. Freeland Site Property Rights Exhibit

www.csrsonline.com

**Freeland Site** Acadia Parish, LA

One Acadiana

A ONEACADIANA

|   |      | Revisions   |
|---|------|-------------|
| # | Date | Description |
|   |      |             |
|   |      | +           |
| = |      |             |
| _ |      | Key Plan    |

**LEGEND** 

SITE BOUNDARY (536.94 AC. ±)

& SERVITUDES (42.52 AC. ±)

> **Property Rights Exhibit**

| Date:           | June 07, 2015 |
|-----------------|---------------|
| Project Number: | 214002        |
| Drawn By:       | AMB           |
| Checked By:     | JAY           |

- 1. No attempt has been made by CSRS, Inc. to verify title, actual legal ownership, deed restrictions, servitudes, easements, or other burdens on the property, other than that furnished by the client or his representative.

  2. Depicted exhibit based on survey by Craig P. Spikes titled, "Plat of Survey Showing Property of Joseph W. Freeland Being 536.940 Acres"

  3. Rights of Way, Easements, and Servitudes shown hereon have not been verified in the field and any shown are for general locative information only.