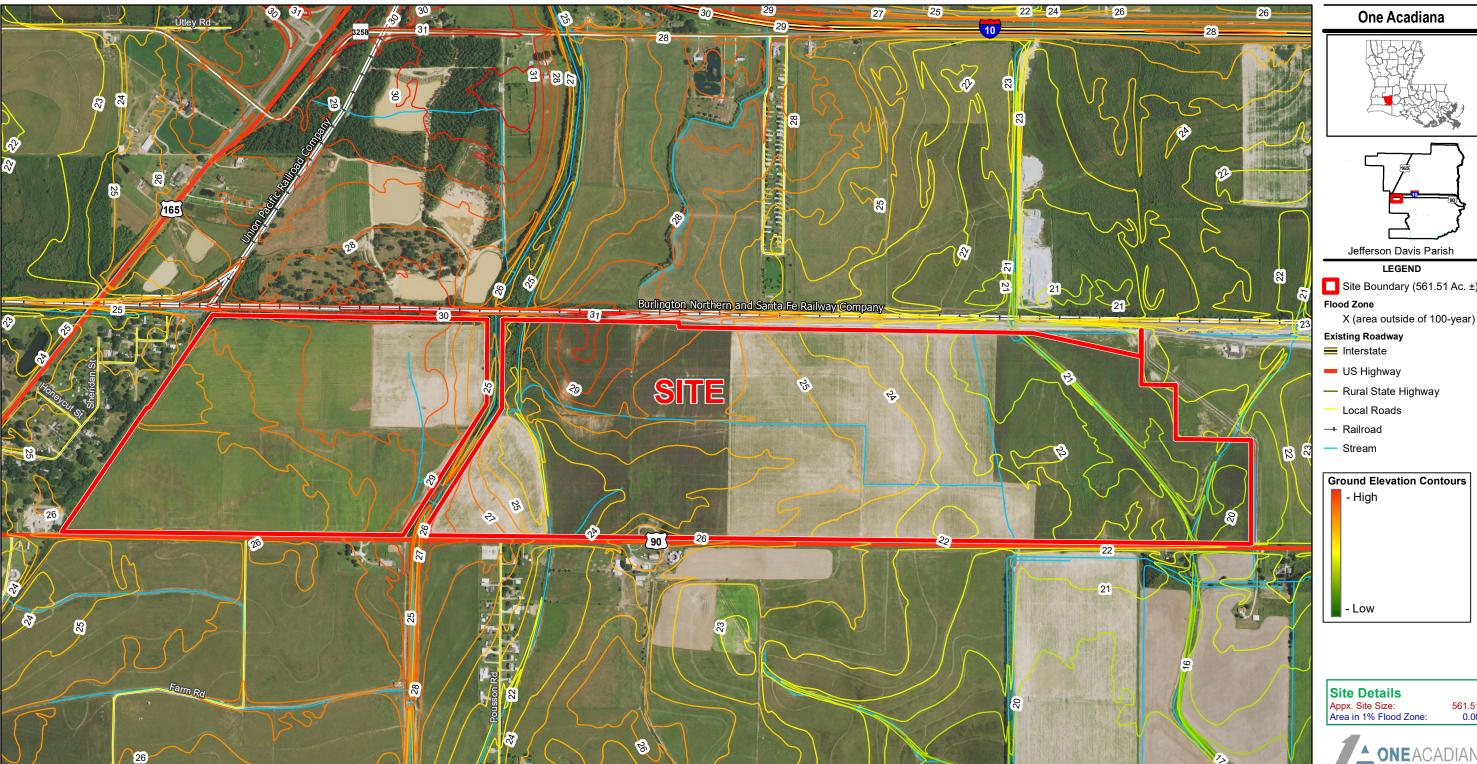

Mr. Zach Hager One Acadiana 804 E. St. Mary Blvd. Lafayette, LA 70503

Re. Allen Estates North Site Flood Plain Fill Letter CSRS Job No. 214002

Dear Mr. Hager:

According to the FEMA Flood Insurance Rate Map (FIRM) panel no. 22053C0300C of Jefferson Davis Parish, Louisiana, effective 7/22/2010, the Allen Estates North property in Lacassine, Louisiana is located in Flood Zone "X". The LiDAR contours downloaded from LSU's ATLAS site indicate that the site ranges in elevation from 20 feet to 30 feet, however, the mean elevation of the developable property on the site is at elevation 26 feet.

## T.O. Allen Industrial Park North 100 Year Flood Plain Map

- 1. No attempt has been made by CSRS, Inc. to verify site boundary, title, actual legal ownership, deed restrictions, servitudes, easements, or other burdens on the property, other than that furnished by the client or his representative.

  2. Transportation data from 2013 TIGER datasets via U.S. Census Bureau at ftp://ftp2.census.gov/geo/tiger/TIGER2013.

  3. 2015 aerial imagery from USDA-APFO National Agricultural Inventory Project (NAIP) and may not reflect current ground conditions.

  4. Effective FIRM Flood data provided by FEMA Flood Map Service Center (msc.fema.gov), FIRM panel no. 22053C0300C effective 7/22/2010.

25

**FEMA 100 Year Flood Map** Allen Estates North Site Jefferson Davis Parish, LA

Jefferson Davis Parish

Site Boundary (561.51 Ac. ±)

561.51 Ac. ±

| Date:           | 1/16/2017 |
|-----------------|-----------|
| Project Number: | 214002    |
| Drawn By:       | TMK       |
| Checked By:     | JAY       |