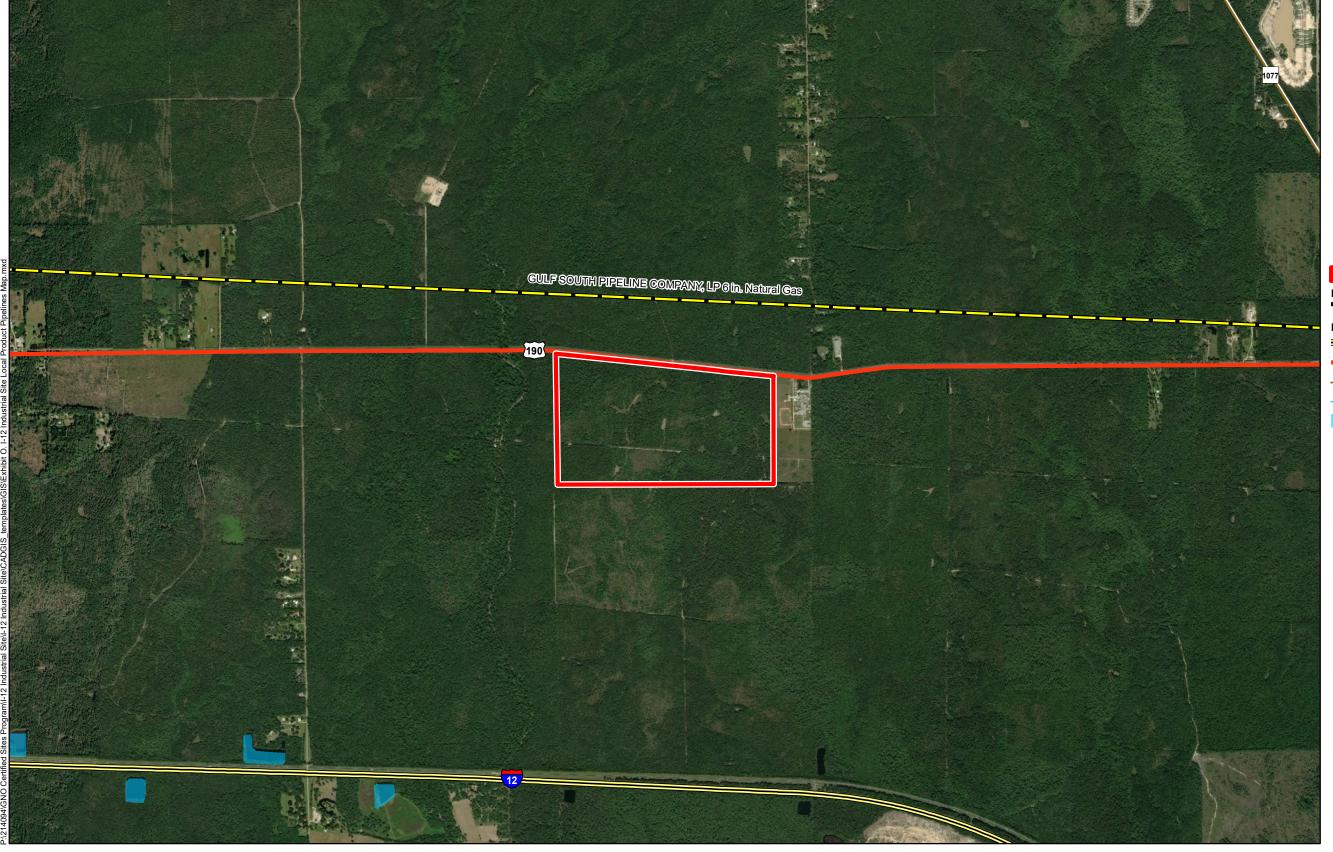

## Exhibit Q. I-12 Industrial Site Local Product Pipeline Map

## I - 12 Industrial Site Local Product Pipelines Map

I - 12 Industrial Site Tangipahoa Parish, LA

Tangipahoa Parish

LEGEND

Site Boundary

**Pipeline Commodity** 

Natural Gas

**Existing Roadway** Interstate

US Highway

Rural State Highway

Stream

Waterbody

## General Notes:

- No attempt has been made by CSRS, Inc. to verify site boundary, title, actual legal ownership, deed restrictions, servitudes, easements, or other burdens on the property, other than that furnished by the client or his representative.
  Transportation data from 2013 TIGER datasets via U.S. Census Bureau at ftp://ftp2.census.gov/geo/tiger/TIGER2013.
  Pipeline information from NPMS. Product types in individual lines can vary and products represented here are current as of the publication of this exhibit, but may change depending on the demands and requirements of each system. Exact field location has not been determined by survey. The lines shown are an approximate representation only and may have been offset for depiction purposes.
  2015 aerial imagery from USDA-APFO National Agricultural Inventory Project (NAIP) and may not reflect current ground conditions.