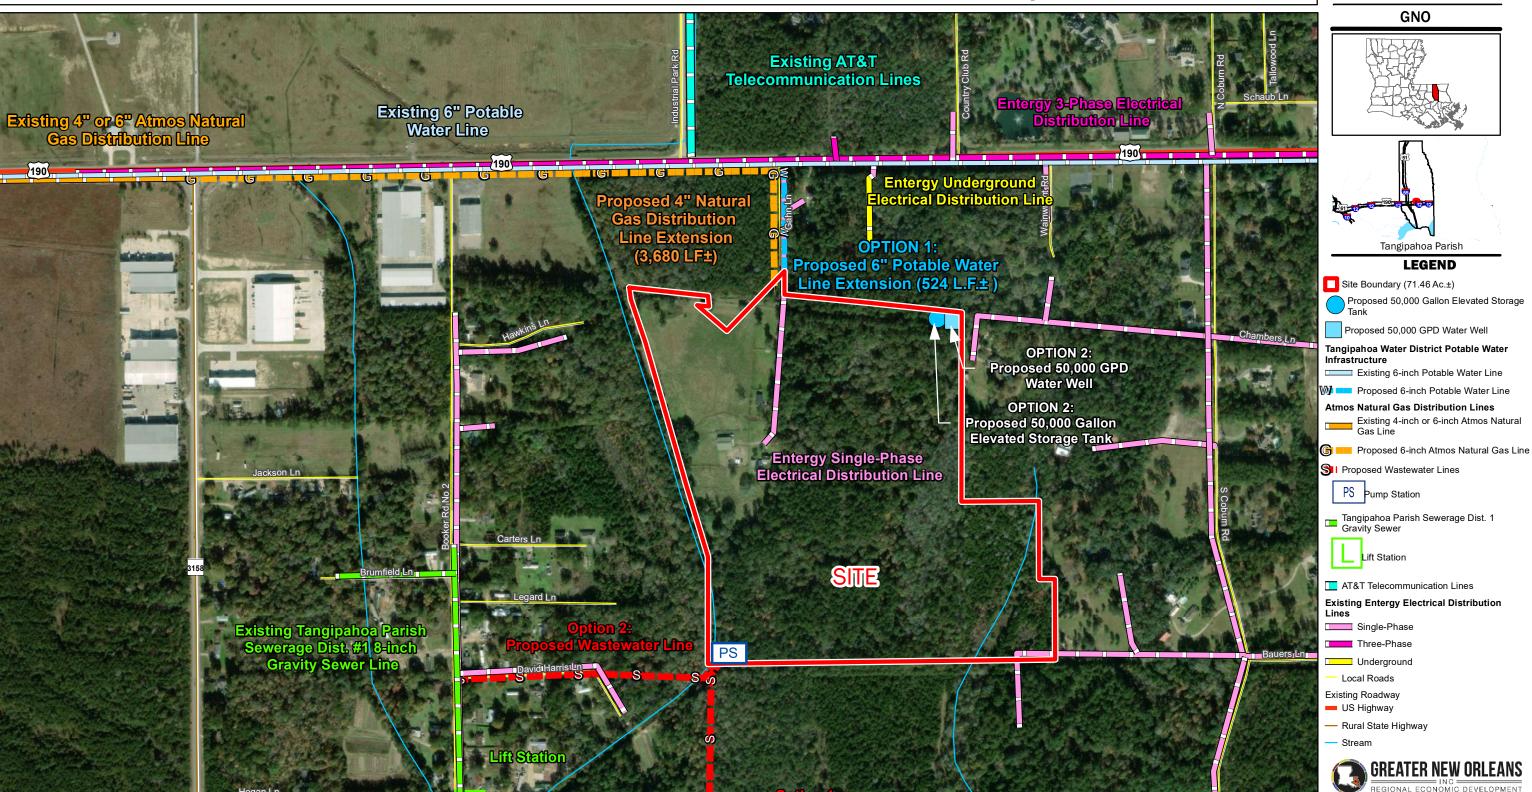

## Exhibit BB. Jamestown Business Park All Utilities Infrastructure Map

## Jamestown Business Park All Utilities Infrastructure Map

## General Notes:

- 1. No attempt has been made by CSRS, Inc. to verify site boundary, title, actual legal ownership, deed restrictions, servitudes, easements, or other burdens on the property, other than that furnished by the client or his representative.

  2. Transportation data from 2013 TIGER datasets via U.S. Census Bureau at ftp://ftp2.census.gov/geo/tiger/TIGER2013.
- 3. 2015 aerial imagery from USDA-APFO National Agricultural Inventory Project (NAIP) and may not reflect current ground conditions.
- 4. Utility information from visual inspection and/or the individual utility operators. Exact field location has not been determined by survey. The lines shown are an approximate representation only and may have been offset for depiction purposes.

| Date:           | 10/3/2021 |
|-----------------|-----------|
| Project Number: | 214094    |
| Drawn By:       | SEW       |
| Checked By:     | EEB       |

Scale 1:6,000