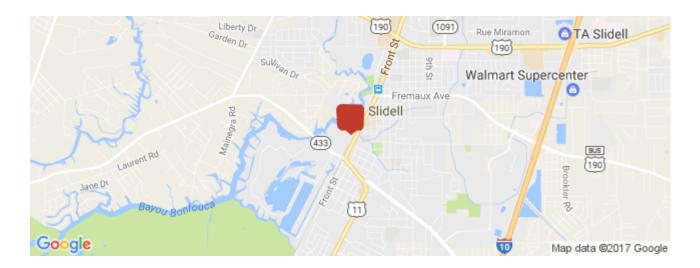

**Land Related** 

Lot Frontage: 735 Lot Depth: 645

Location

Address: 2585 Front St, Slidell, LA 70458

County: Saint Tammany
MSA: New Orleans-Metairie