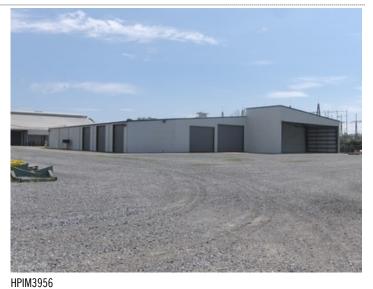

#### **Overview/Comments**

The offering consists of two independent warehouse facilities measuring 60,873 square feet (?Building One?) and 26,871 sf (?Building Two?) located on an approximately six (6) acre site of land with a municipal address of 2585 Front Street, Slidell, LA. The entire property is available for sale or lease.

**Building Related** 

Tenancy: Multiple Tenants Property Condition: Excellent
Total Number of Buildings: 2 Parking Type: Surface
Number of Stories: 2 Loading Doors: 0
Office Space SF: 8,388 SF Loading Docks: 0