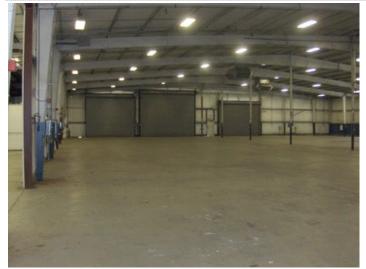

**Building Related** 

Tenancy: Multiple Tenants Property Condition: Excellent
Total Number of Buildings: 2 Parking Type: Surface
Number of Stories: 2 Loading Doors: 0
Office Space SF: 8,388 SF Loading Docks: 0