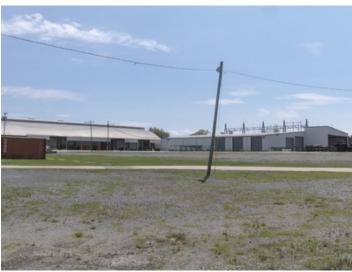

#### **Overview/Comments**

The offering consists of two independent warehouse facilities measuring 60,873 square feet (?Building One?) and 26,871 sf (?Building Two?) located on an approximately six (6) acre site of land with a municipal address of 2585 Front Street, Slidell, LA. The entire property is available for sale or lease.

### **Property Images**

HPIM3943

HPIM3954 HPIM3962