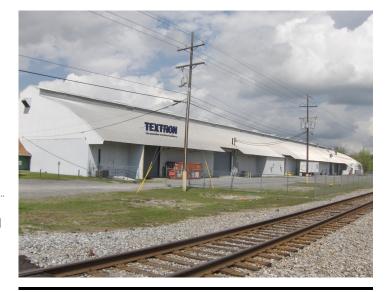

#### **Overview/Comments**

The offering consists of two independent warehouse facilities measuring 60,873 square feet (?Building One?) and 26,871 sf (?Building Two?) located on an approximately six (6) acre site of land with a municipal address of 2585 Front Street, Slidell, LA. The entire property is available for sale or lease.

#### **General Information**

Industrial Type: Manufacturing, Light Industrial, Warehouse/ Gross Building Area: 87,746 SF
Distribution, Other Building/Unit Size (RSF): 87,746 SF

Property Use Type: Net Leased Investment (NNN), Investment, Land Area: 6 Acres

**Building Related** 

Tenancy: Multiple Tenants Property Condition: Excellent
Total Number of Buildings: 2 Parking Type: Surface
Number of Stories: 2 Loading Doors: 0
Office Space SF: 8,388 SF Loading Docks: 0