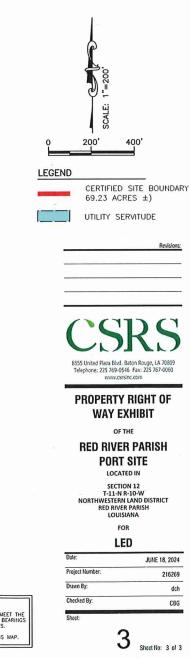

## Exhibit E: Red River Parish Port Site Property Rights of Way Exhibit

## **RED RIVER PARISH PORT SITE PROPERTY RIGHT OF WAY EXHIBIT**

| #  | DIR.         | DIST.  |
|----|--------------|--------|
| LI | \$75'18'24"E | 37.56' |
| L2 | \$85'59'56"E | 435.64 |
| L3 | \$87'05'02"E | 95.54' |
| L4 | N61'02'33'W  | 101.40 |