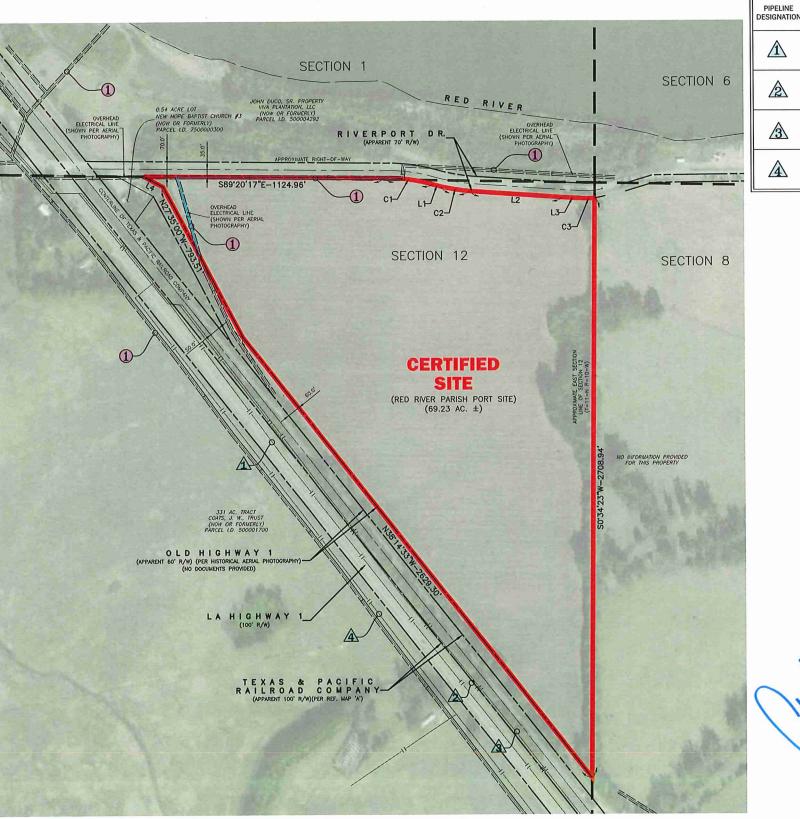

## Exhibit E: Red River Parish Port Site Property Rights of Way Exhibit

## **RED RIVER PARISH PORT SITE PROPERTY RIGHT OF WAY EXHIBIT**

| #  | DIR.         | DIST.  |
|----|--------------|--------|
| LI | \$75'18'24"E | 37.56' |
| L2 | \$85'59'56"E | 435.64 |
| L3 | \$87'05'02"E | 95.54' |
| L4 | N61'02'33'W  | 101.40 |

|    | CURVE TABLE |            |              |           |  |  |
|----|-------------|------------|--------------|-----------|--|--|
| #  | RAD.        | ARC LENGTH | CHD. DIR.    | CHD. LEN. |  |  |
| C1 | 739.73'     | 233.39'    | \$82'25'16"E | 232.43    |  |  |
| C2 | 966.41'     | 134.92'    | S80'47'35"E  | 134.81    |  |  |
| C3 | 297.76      | 56.17      | N88'37'46"E  | 56.08     |  |  |

|                         | TITLE ABSTRACT DOCUMENTS              |                                      |                             |                |  |
|-------------------------|---------------------------------------|--------------------------------------|-----------------------------|----------------|--|
| DOCUMENT<br>DESIGNATION | NAME                                  | REFERENCE                            | FILE NO. & DATE<br>RECORDED | ONSITE ACREAGE |  |
| 1                       | APPARENT 15' SWEPCO UTILITY SERVITUDE | PER REF. 'C' & AERIAL<br>PHOTOGRAPHY | N/A                         | 0.298 ACRES    |  |

|   | PIPELINE OWNERSHIP TABLE                                                                                         |                      |          |  |  |  |  |
|---|------------------------------------------------------------------------------------------------------------------|----------------------|----------|--|--|--|--|
| N | NAME                                                                                                             | REFRENCE             | LOCATION |  |  |  |  |
|   | ENLINK PROCESSING SERVICES, LLC<br>6° NATURAL GAS PIPELINE P1347 CONTACT:<br>CORDELL THERIOT (337) 322-6682      | pvnpms.phmsa.dot.gov | OFFSITE  |  |  |  |  |
|   | ENLINK PROCESSING SERVICES, LLC<br>6" NATURAL GAS PIPELINE P1365-B<br>CONTACT: CORDELL THERIOT (337)<br>322-6682 | pvnpms.phmsa.dot.gov | OFFSITE  |  |  |  |  |
|   | ENLINK PROCESSING SERVICES, LLC<br>6* NATURAL GAS PIPELINE P1532 CONTACT:<br>CORDELL THERIOT (337) 322-6682      | pvnpms.phmsa.dot.gov | OFFSITE  |  |  |  |  |
|   | ENLINK PROCESSING SERVICES, LLC<br>6* NATURAL GAS PIPELINE P1548 CONTACT:<br>CORDELL THERIOT (337) 322-6682      | pvnpms.phmsa.dot.gov | OFFSITE  |  |  |  |  |